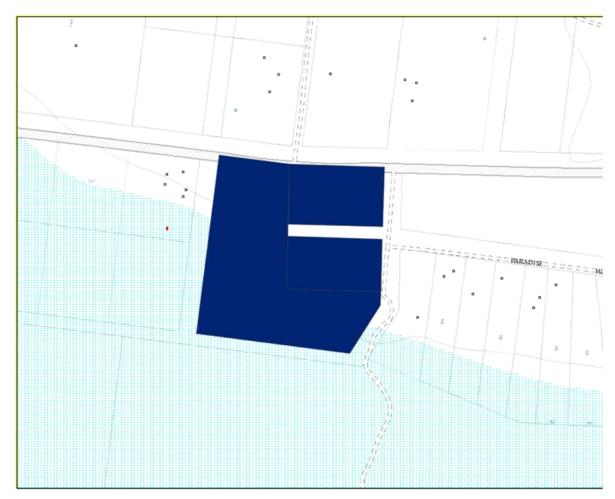

remains in force among the remaining members of the Alliance.

#### Alterations to Constitution

37. Alterations or amendments may only be made to this Constitution by the three quarters majority agreement of all member councils present and entitled to vote.

#### **Termination of the Alliance**

38. Upon the termination of the Alliance, any debts and liabilities of the Alliance shallbe discharged out of the assets of the Alliance. The balance of the assets shall be given or transferred to the member councils remaining, immediately before the termination of the Alliance in the manner determined at the final meeting of the Alliance, or failing agreement, to be divided equally between all member councils.

### Appendix A

#### Proposed addition of Cemetery to the Menindee Alcohol Free Zone



Menindee Cemetery Lots : Lot 1 DP 668365, Lot 1 DP 668366, Lots 7314-7315 DP 1179461 Parish Perry County Menindee. Lot 1 DP 914765 Parish Perry County Menindee.



#### Wilcannia Cemetery - Additional Alcohol Free Zone

Wilcannia Cemetery - Wilcannia Cemetery and the extension to the Wilcannia Cemetery being the Lot 1 DP 1105854, Lot 1 DP 1105881, Lot 1 DP 1105882, Lot 1 DP 1105883, Lots 7326-7327 DP 1181235, Lot 1 DP 1181250 Parish Wilcannia County Young. Lot 7325 DP 1181235 Parish Wilcannia County Young.



Ivanhoe Cemetery – New Alcohol Free zone





Ivanhoe Cemetery Lot 7310 DP 1179752 Parish Ivanhoe County Mossgiel, and Lot 7310 DP 1179752 Parish Ivanhoe County Mossgiel.



### Ivanhoe Alcohol-Free Zoning





Non-compliance may result in immediate seizure and disposal of alcohol