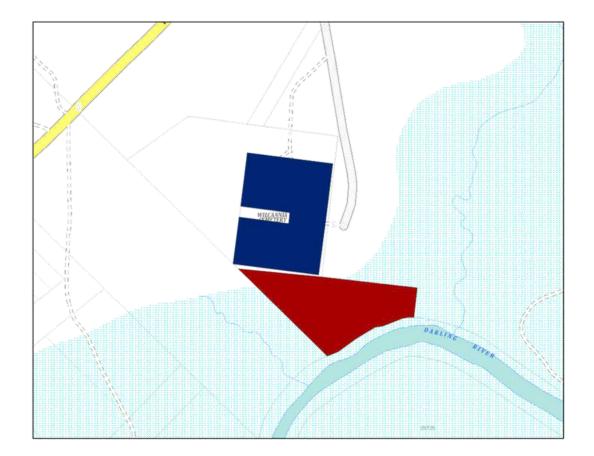

by the three quarters majority agreement of all member councils present and entitled to vote.

#### **Termination of the Alliance**

38. Upon the termination of the Alliance, any debts and liabilities of the Alliance shallbe discharged out of the assets of the Alliance. The balance of the assets shall be given or transferred to the member councils remaining, immediately before the termination of the Alliance in the manner determined at the final meeting of the Alliance, or failing agreement, to be divided equally between all member councils.

### Appendix A

#### Proposed addition of Cemetery to the Menindee Alcohol Free Zone



Menindee Cemetery Lots : Lot 1 DP 668365, Lot 1 DP 668366, Lots 7314-7315 DP 1179461 Parish Perry County Menindee. Lot 1 DP 914765 Parish Perry County Menindee.



#### Wilcannia Cemetery - Additional Alcohol Free Zone

Wilcannia Cemetery - Wilcannia Cemetery and the extension to the Wilcannia Cemetery being the Lot 1 DP 1105854, Lot 1 DP 1105881, Lot 1 DP 1105882, Lot 1 DP 1105883, Lots 7326-7327 DP 1181235, Lot 1 DP 1181250 Parish Wilcannia County Young. Lot 7325 DP 1181235 Parish Wilcannia County Young.



Ivanhoe Cemetery – New Alcohol Free zone





Ivanhoe Cemetery Lot 7310 DP 1179752 Parish Ivanhoe County Mossgiel, and Lot 7310 DP 1179752 Parish Ivanhoe County Mossgiel.



### Ivanhoe Alcohol-Free Zoning





Non-compliance may result in immediate seizure and disposal of alcohol



### Menindee Alcohol-Free Zoning







## Extent of Wilcannia