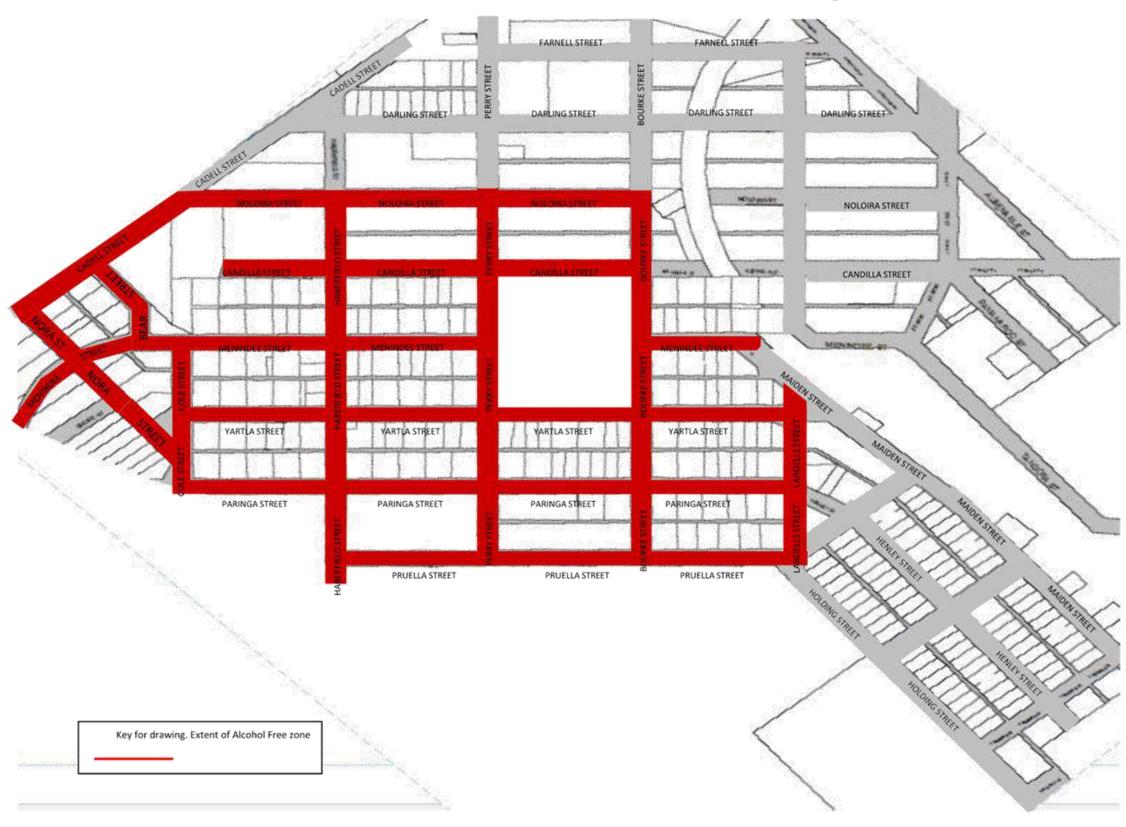

668365, Lot 1 DP 668366, Lots 7314-7315 DP 1179461 Parish Perry County Menindee. Lot 1 DP 914765 Parish Perry County Menindee.



#### Wilcannia Cemetery - Additional Alcohol Free Zone

Wilcannia Cemetery - Wilcannia Cemetery and the extension to the Wilcannia Cemetery being the Lot 1 DP 1105854, Lot 1 DP 1105881, Lot 1 DP 1105882, Lot 1 DP 1105883, Lots 7326-7327 DP 1181235, Lot 1 DP 1181250 Parish Wilcannia County Young. Lot 7325 DP 1181235 Parish Wilcannia County Young.



Ivanhoe Cemetery – New Alcohol Free zone





Ivanhoe Cemetery Lot 7310 DP 1179752 Parish Ivanhoe County Mossgiel, and Lot 7310 DP 1179752 Parish Ivanhoe County Mossgiel.



### Ivanhoe Alcohol-Free Zoning





Non-compliance may result in immediate seizure and disposal of alcohol



### Menindee Alcohol-Free Zoning







## Extent of Wilcannia