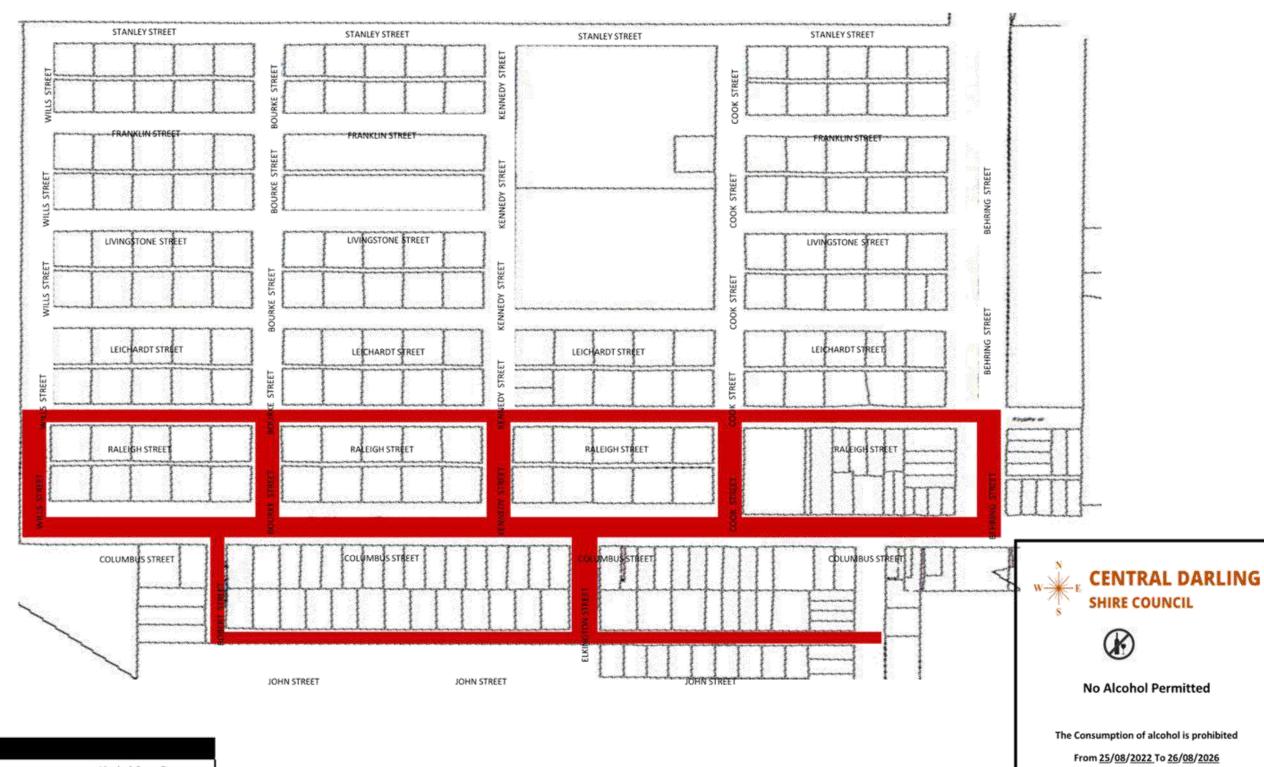

ix A

#### Proposed addition of Cemetery to the Menindee Alcohol Free Zone



Menindee Cemetery Lots : Lot 1 DP 668365, Lot 1 DP 668366, Lots 7314-7315 DP 1179461 Parish Perry County Menindee. Lot 1 DP 914765 Parish Perry County Menindee.



#### Wilcannia Cemetery - Additional Alcohol Free Zone

Wilcannia Cemetery - Wilcannia Cemetery and the extension to the Wilcannia Cemetery being the Lot 1 DP 1105854, Lot 1 DP 1105881, Lot 1 DP 1105882, Lot 1 DP 1105883, Lots 7326-7327 DP 1181235, Lot 1 DP 1181250 Parish Wilcannia County Young. Lot 7325 DP 1181235 Parish Wilcannia County Young.



Ivanhoe Cemetery – New Alcohol Free zone





Ivanhoe Cemetery Lot 7310 DP 1179752 Parish Ivanhoe County Mossgiel, and Lot 7310 DP 1179752 Parish Ivanhoe County Mossgiel.



### Ivanhoe Alcohol-Free Zoning





Non-compliance may result in immediate seizure and disposal of alcohol



### Menindee Alcohol-Free Zoning







## Extent of Wilcannia