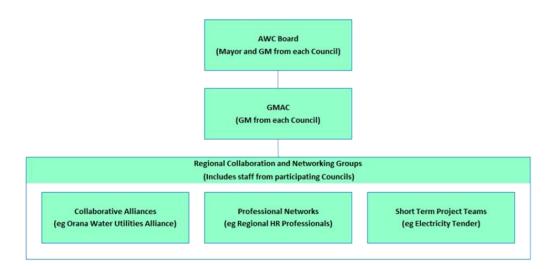

gether on common issues
  - (iii) To support each LGA on issues specific to their Council, which may not be issues for the region
  - (iv) Networking together for the benefit of delivering better local Governance and Outcomes for our Communities
  - (v) To resource share where possible

#### Members

- 3. (i) The Alliance shall consist of the following member councils: -
  - Bogan Shire Council
  - Bourke Shire Council
  - Brewarrina Shire Council
  - Central Darling Shire Council
  - Cobar Shire Council
  - Coonamble Shire Council
  - Dubbo Regional Council
  - Gilgandra Shire Council
  - Mid-Western Regional Council
  - Narromine Shire Council
  - Walgett Shire Council
  - Warren Shire Council
  - Warrumbungle Shire Council

#### Structure

4. The following structure has been adopted -



#### Representation

- 5. Each member council will be represented by two delegates entitled to vote.
- 6. Delegates to the Board of the Alliance to be Mayor and General Manager (or delegate) of each member council.
- Where the office of a delegate becomes vacant the council concerned, at the first convenient meeting held after such vacancy occurs, shall appoint another member to the office.
- 8. Where a delegate of a council is unable to attend a meeting of the Alliance, the council may be represented by an alternate delegate appointed by the member council. Such a representative may, during the absence of a delegate of council, act in the delegate's place and be subject to vacation of office in the same way as a delegate.

#### Officials of the Alliance

- 9. The officials of the Board