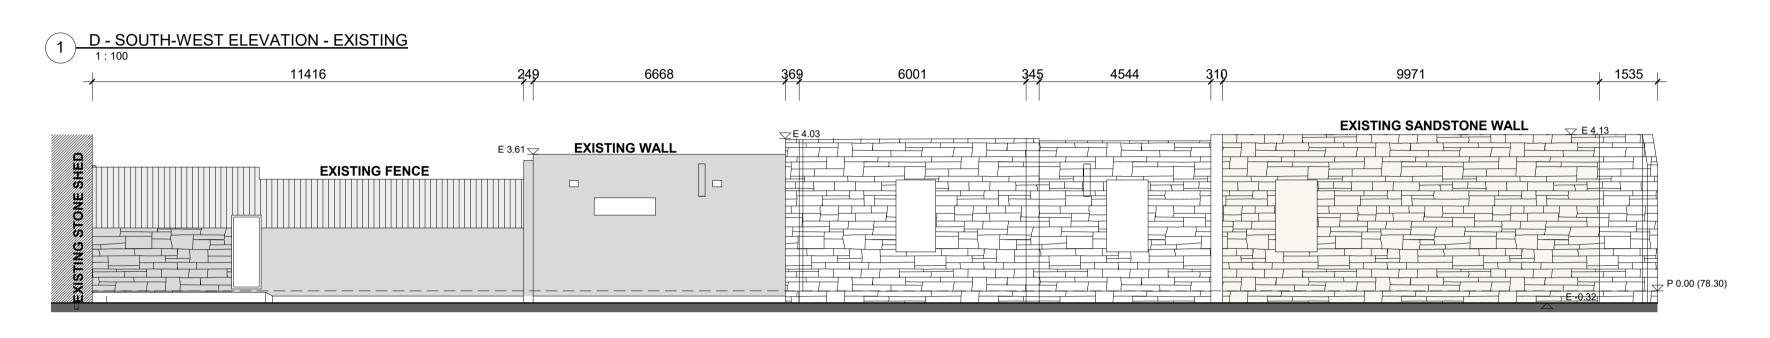

FALL 3.9°

EXISTING SANDSTONE WALL TO BE STABILZED AND KEPT

FOR POSTS AND LACE BRACKET DETAILS REFER TO THE NOTES BELOW

1 D-NORTH EAST ELEVATION - REID LANE

**REID LANE** 

2 D - SOUTH-WEST ELEVATION - MYERS STREET
1:100