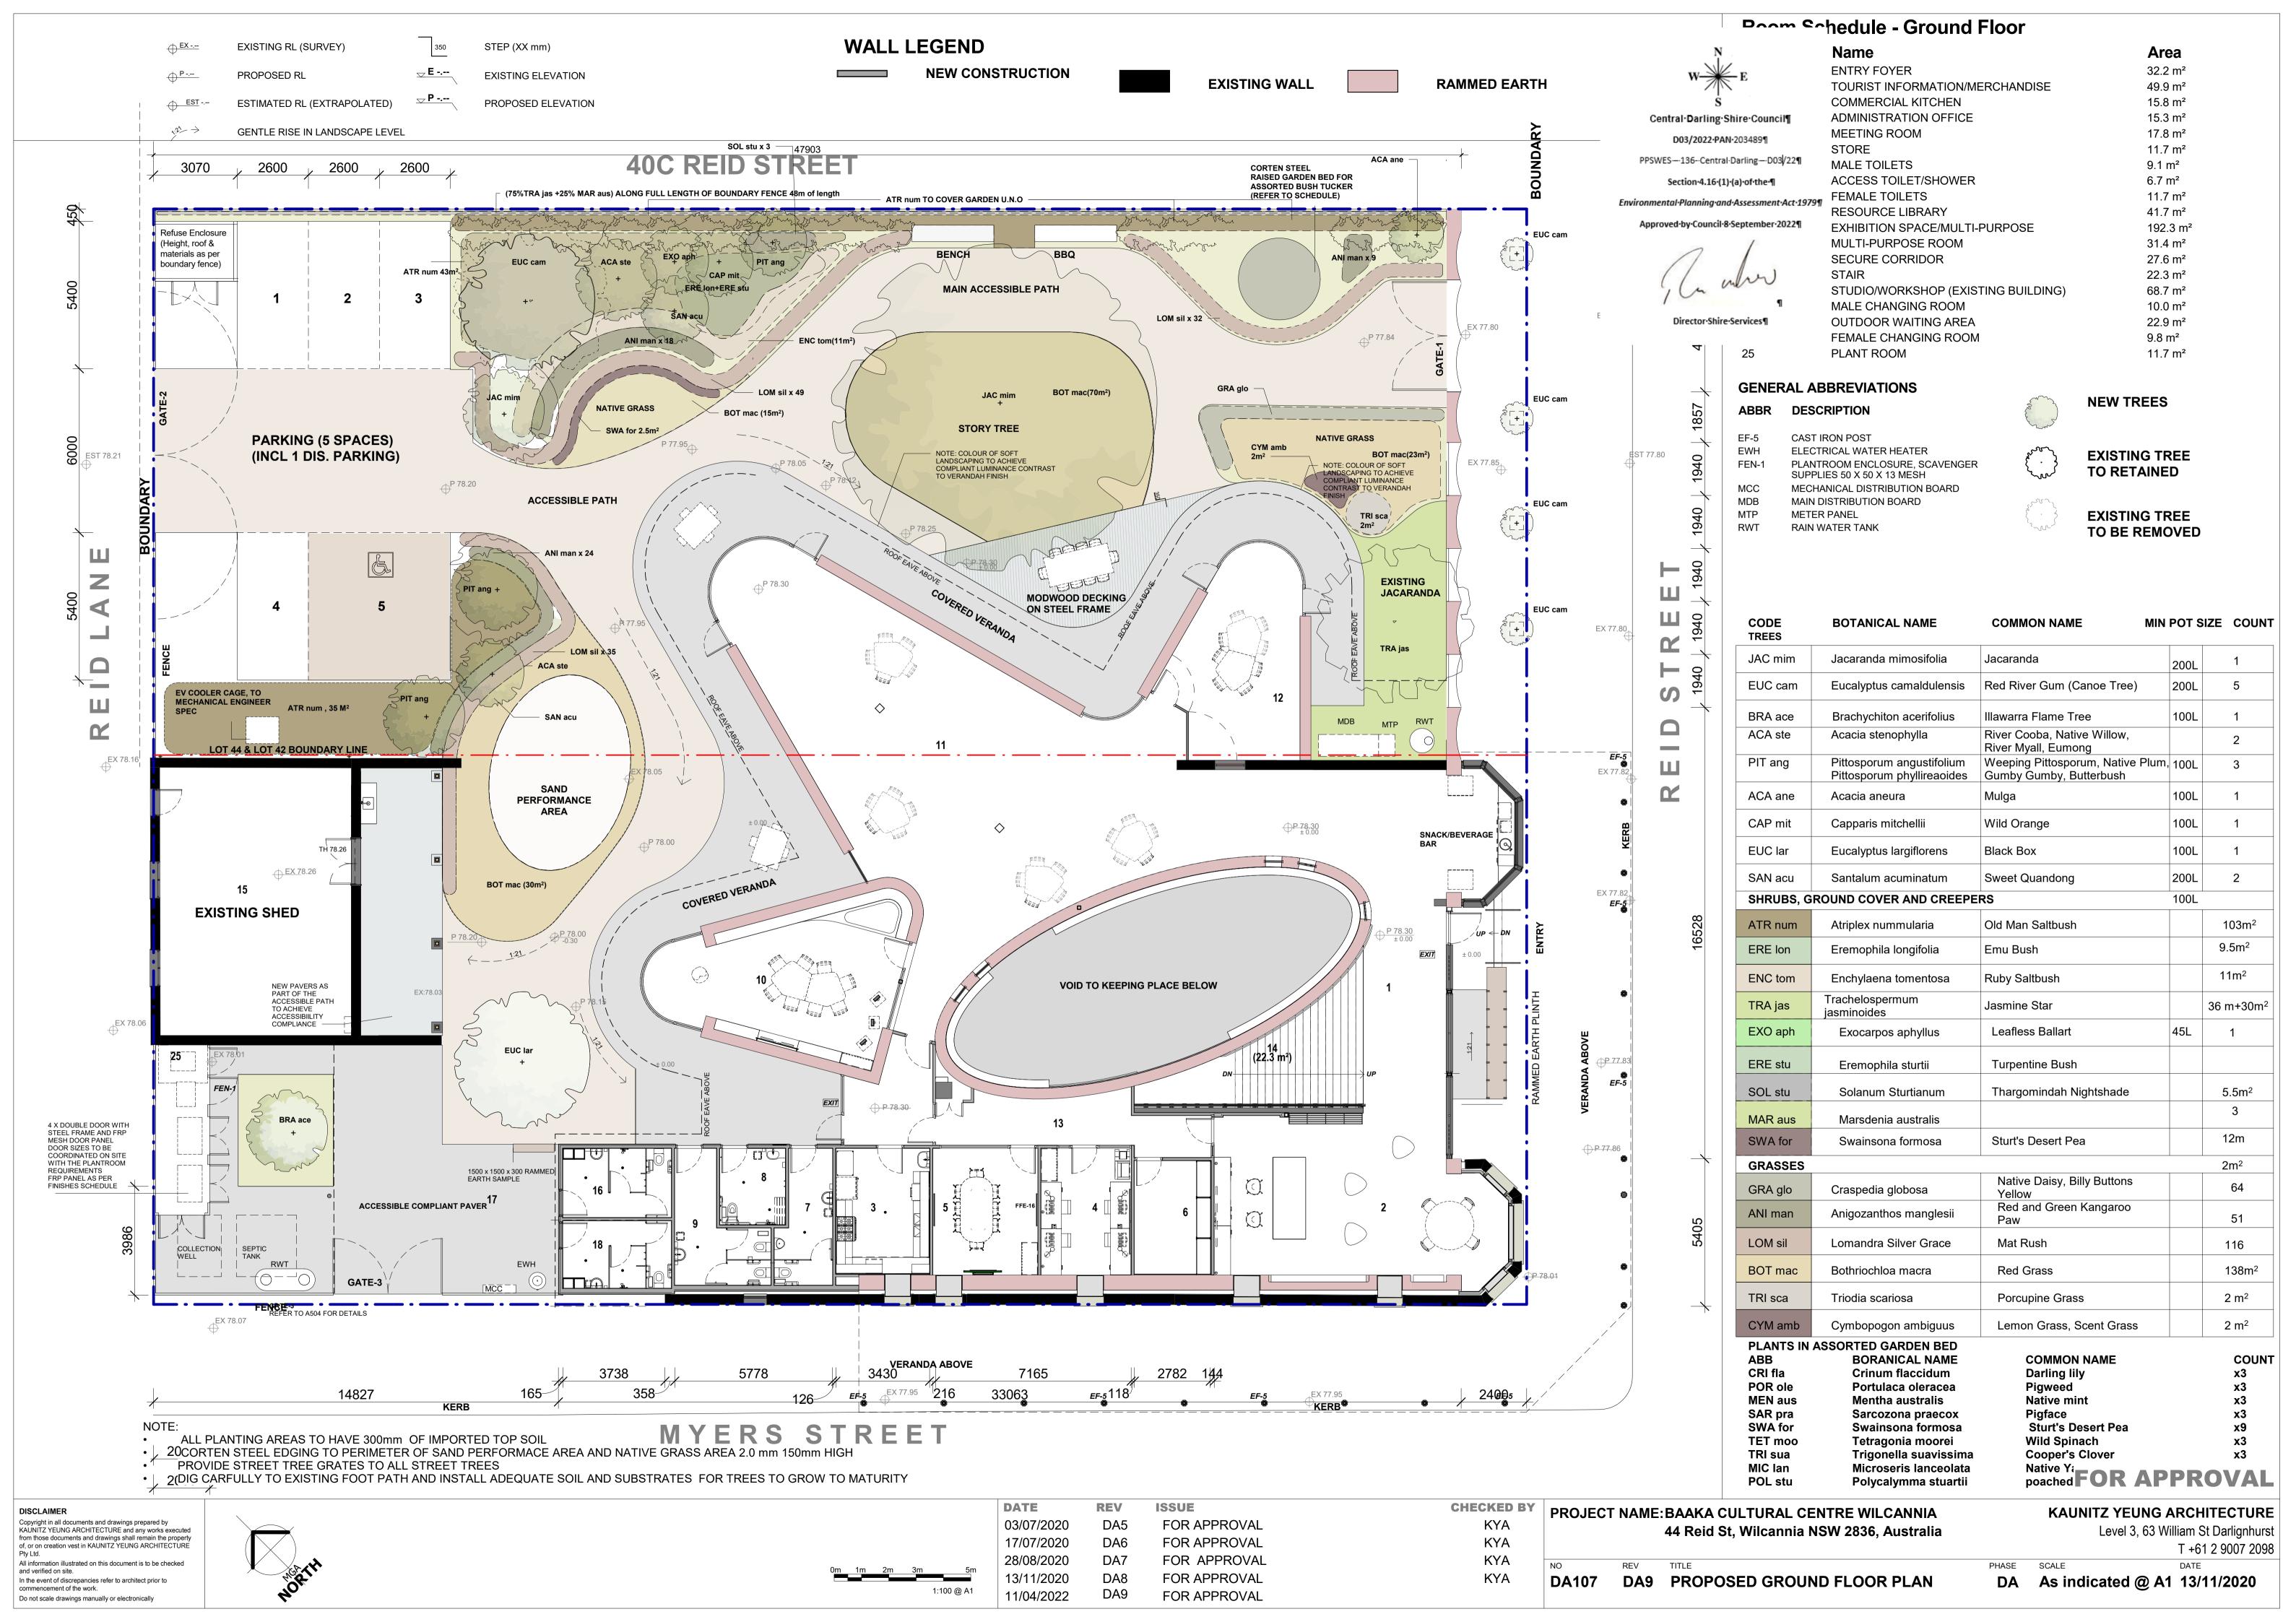

W E

Central Darling Shire Council¶

D03/2022·PAN·203489¶

PPSWES--136--Central-Darling---D03/22¶

Section-4.16-(1)-(a)-of-the-¶

Environmental·Planning·and·Assessment·Act·1979¶

Approved·by·Council·8·September·2022¶

Director·Shire·Services¶

# DRAWING LIST Sheet Number COVER DA100 COVER DA101 SITE & ROOF PLAN DA102 PROPOSED DEMOLITION PLAN DA103 EXISTING STONE WALLS DA104 EXISTING SHED DRAWINGS DA106 PROPOSED BASEMENT PLAN

PROPOSED GROUND FLOOR PLAN

PROPOSED ELEVATIONS

PROPOSED ELEVATIONS

SECTIONS

BAAKA CULTURAL CENTRE WILCANNIA

44 Reid St, Wilcannia NSW 2836, Australia

DA107

DA111

DA112

PROJECT NAME:BAAKA CULTURAL CENTRE WILCANNIA 44 Reid St, Wilcannia NSW 2836, Australia DA9 SITE & ROOF PLAN

Level 3, 63 William St Darlignhurst T +61 2 9007 2098 DA 1:100@A1

13/11/2020

**KAUNITZ YEUNG ARCHITECTURE** 

#### **WALL LEGEND**

**NEW CONSTRUCTION** 

**EXISTING WALL** 

**ABOVE LEVEL** 

RAMMED EARTH

WALL LINING WITH REUSED SANDSTONE

SANDSTONE WALL TO BE RETAINED

SANDSTONE WALL TO BE DEMOLISHED

## 25200

#### **Room Schedule - Basement**

| Number | Name                                          | Area                |
|--------|-----------------------------------------------|---------------------|
| 14     | STAIR                                         | 22.3 m²             |
| 19     | STORE ROOM                                    | 15.6 m²             |
| 20     | STORE ROOM                                    | 10.3 m²             |
| 21     | STORE ROOM                                    | 17.3 m²             |
| 22     | STORE ROOM                                    | 38.7 m²             |
| 23     | KEEPING PLACE                                 | 103.8 m²            |
| 24     | KEEPING PLACE ANNEXE/ARCHIVE EXAMINATION AREA | 41.0 m <sup>2</sup> |
| 25     | PLANT ROOM                                    | 11.7 m²             |

#### **WALL LEGEND**

**NEW CONSTRUCTION** 

**EXISTING WALL** 

RAMMED EARTH

**ABOVE LEVEL** 

WALL LINING WITH REUSED SANDSTONE

Central·Darling·Shire·Council¶

D03/2022·PAN·203489¶

#### Central·Darling·Shire·Council¶

D03/2022-PAN-203489¶

PPSWES--136--Central-Darling---D03/22¶

Section-4.16-(1)-(a)-of-the-¶

Environmental·Planning·and·Assessment·Act·1979¶

Approved-by-Council·8-September-2022¶

Director·Shire·Services¶

**REID STREET** 

Ground Floor

#### **GENERAL ABBREVIATIONS** DESCRIPTION

RAMMED EARTH EF-3 GALVANISED CUSTOM ORB FENCE

EF-5 CAST IRON POST EF-7

EF-9

SANDSTONE EF-8 GALVANISED CUSTOM ORB CLADDING

> NEW GALVANISED TRUE OAK DEEP 21 CLADDING (REVOLUTION ROOFING)

EF-10 VERTICAL GALVANISED RIPPLE IRON

RF-1 ROOF FINISH TYPE - 1, COLORBOND CUSTOM ORB ACCENT, ZINCALUME

RF-2

ROOF FINISH TYPE - 2, GALVANISED TRUE OAK DEEP 21 (REVOLUTION ROOFING)

EXISTING ELEVATION

PROPOSED ELEVATION **EXISTING BUILDING MYERS** STREET 40C REID ST *EF-*3 EF-3 Ground Floor 0.0 CAR PARK DOOR (GATE -2 ) REFER TO A504 FOR GATE DETAIL