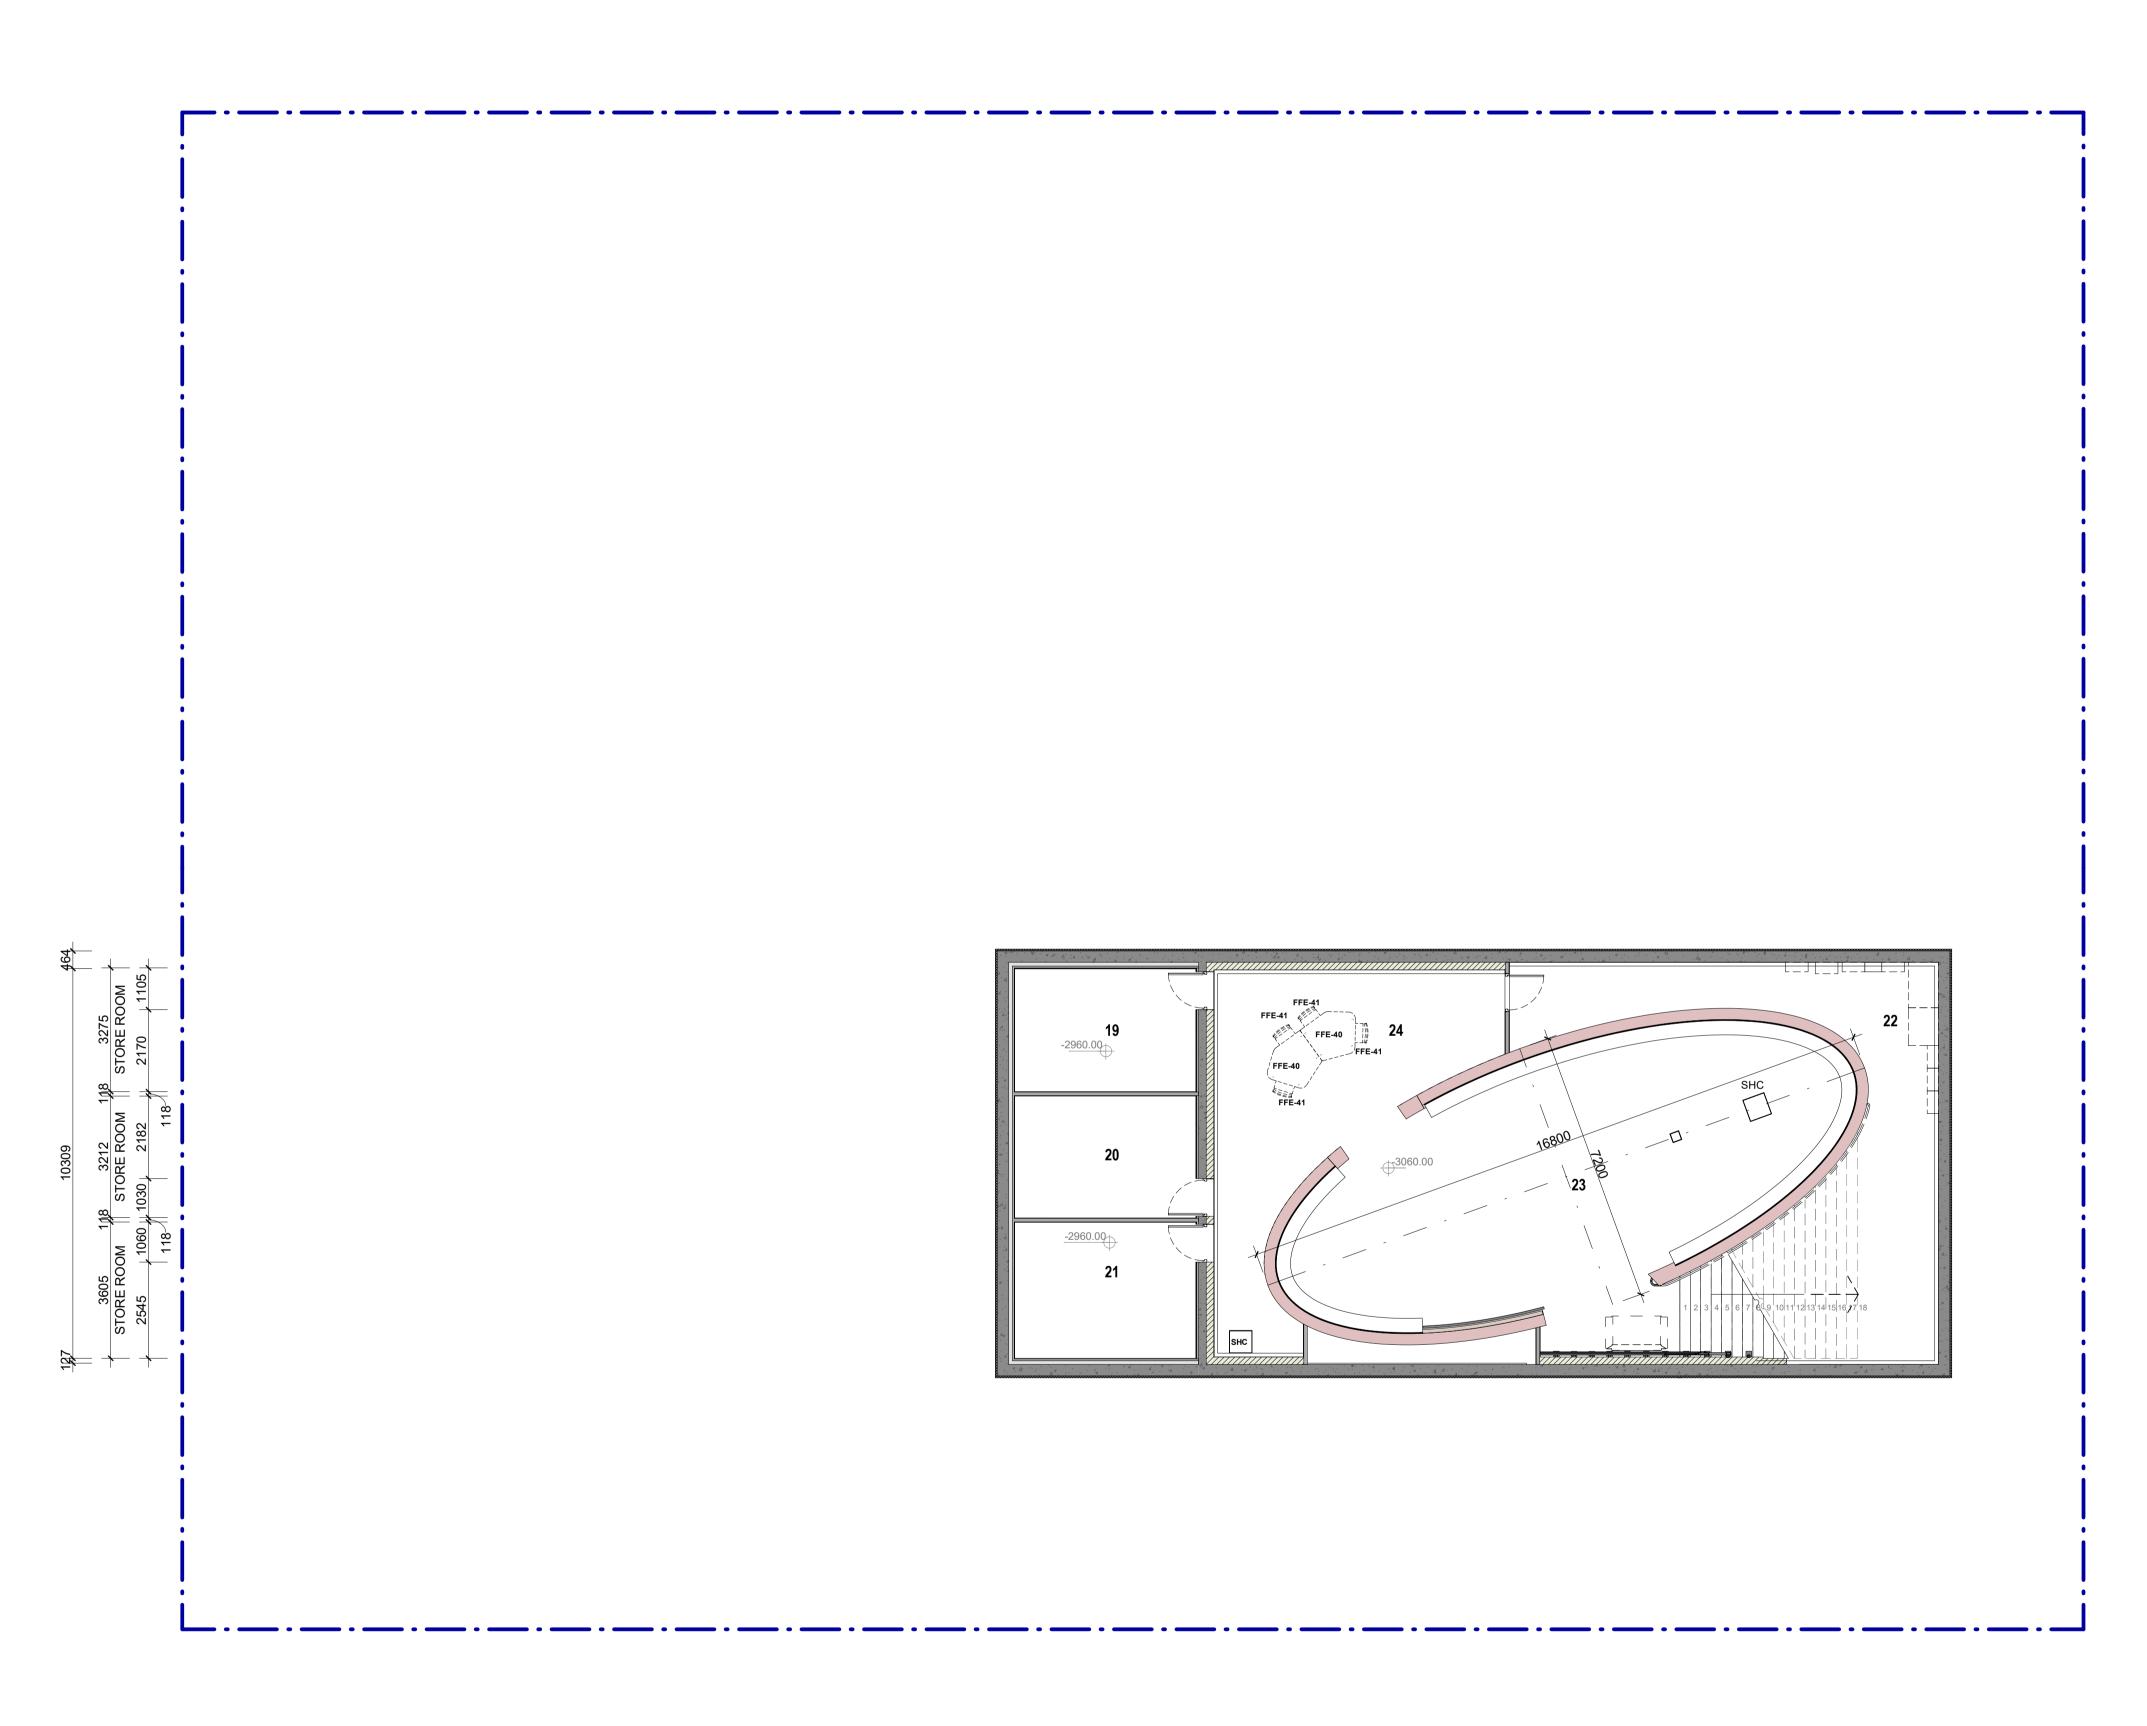

#### **Room Schedule - Basement**

| Number | Name                                          | Area                |
|--------|-----------------------------------------------|---------------------|
| 14     | STAIR                                         | 22.3 m²             |
| 19     | STORE ROOM                                    | 15.6 m²             |
| 20     | STORE ROOM                                    | 10.3 m²             |
| 21     | STORE ROOM                                    | 17.3 m²             |
| 22     | STORE ROOM                                    | 38.7 m²             |
| 23     | KEEPING PLACE                                 | 103.8 m²            |
| 24     | KEEPING PLACE ANNEXE/ARCHIVE EXAMINATION AREA | 41.0 m <sup>2</sup> |
| 25     | PLANT ROOM                                    | 11.7 m²             |

#### **WALL LEGEND**

**NEW CONSTRUCTION** 

**EXISTING WALL** 

RAMMED EARTH

**ABOVE LEVEL** 

WALL LINING WITH REUSED SANDSTONE

Central·Darling·Shire·Council¶

D03/2022·PAN·203489¶