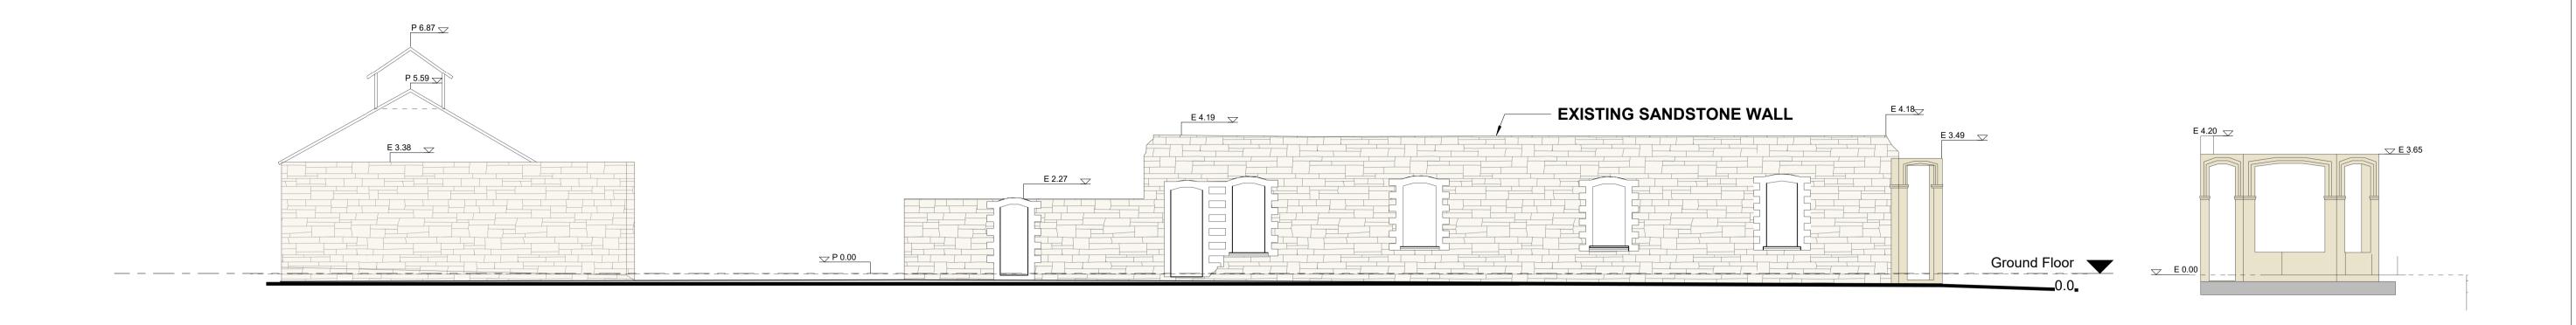

FOR APPROVAL

FOR APPROVAL

FOR APPROVAL

17/07/2020

28/08/2020

13/11/2020

DA8

D - EAST WALL ELEVATION

FALL 3.9°

EXISTING SANDSTONE WALL TO BE STABILZED AND KEPT

FOR POSTS AND LACE BRACKET DETAILS REFER TO THE NOTES BELOW

1 D-NORTH EAST ELEVATION - REID LANE

**REID LANE** 

2 D - SOUTH-WEST ELEVATION - MYERS STREET
1:100