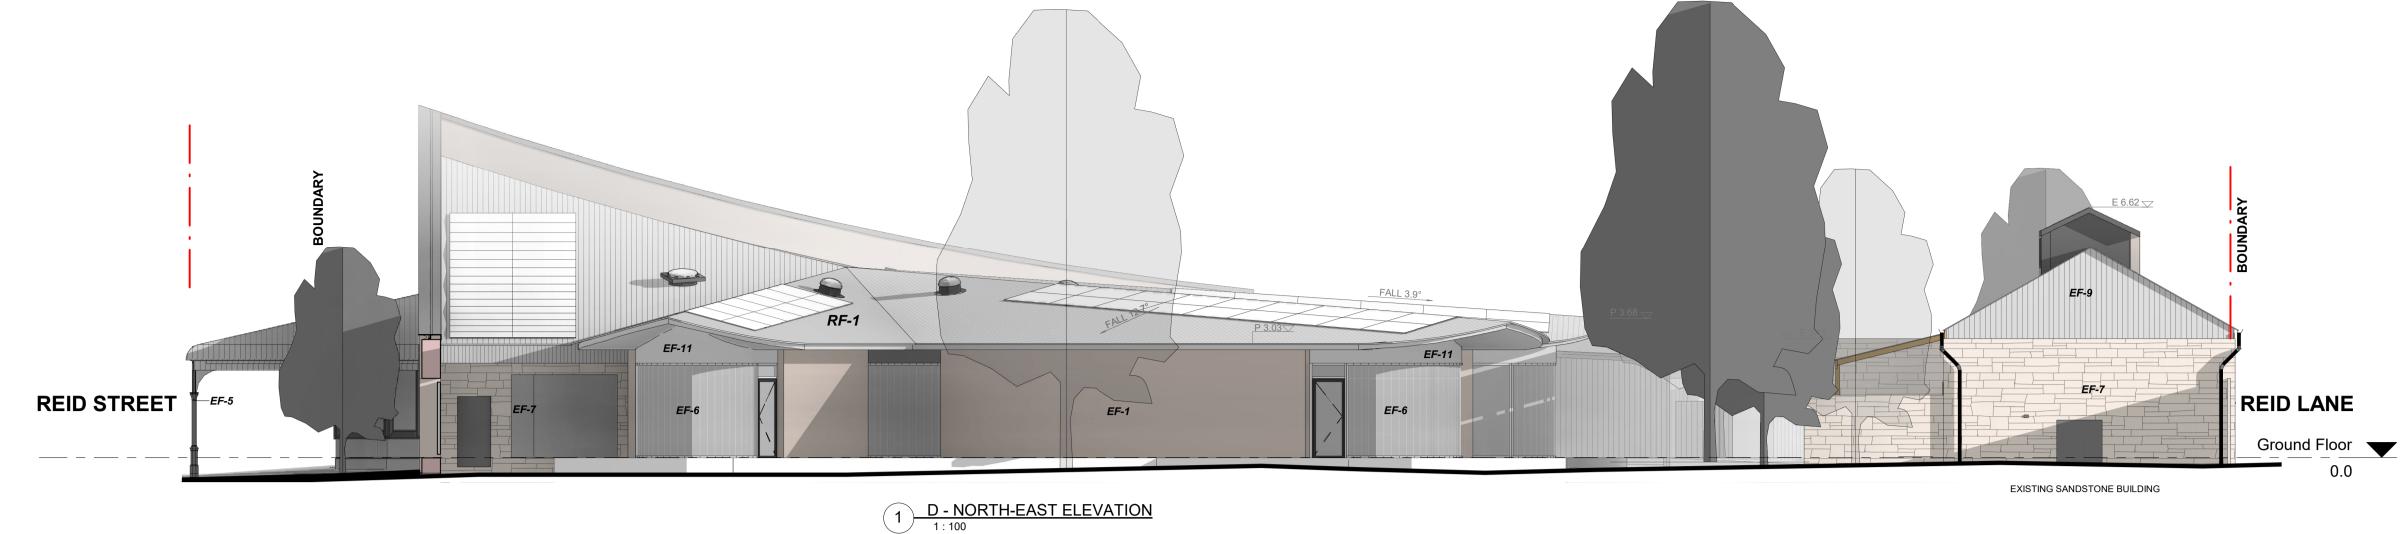

#### **GENERAL ABBREVIATIONS** DESCRIPTION

RAMMED EARTH EF-3 GALVANISED CUSTOM ORB FENCE

EF-5 CAST IRON POST EF-7

EF-9

SANDSTONE EF-8 GALVANISED CUSTOM ORB CLADDING

> NEW GALVANISED TRUE OAK DEEP 21 CLADDING (REVOLUTION ROOFING)

EF-10 VERTICAL GALVANISED RIPPLE IRON

RF-1 ROOF FINISH TYPE - 1, COLORBOND CUSTOM ORB ACCENT, ZINCALUME

RF-2

ROOF FINISH TYPE - 2, GALVANISED TRUE OAK DEEP 21 (REVOLUTION ROOFING)

EXISTING ELEVATION

PROPOSED ELEVATION **EXISTING BUILDING MYERS** STREET 40C REID ST *EF-*3 EF-3 Ground Floor 0.0 CAR PARK DOOR (GATE -2 ) REFER TO A504 FOR GATE DETAIL

METAL BOX AND GLAZING TO BE INSTALLED IN THE EXISTING OPENING

FLASHING TO MATCH ROOF SHEETING AND CUT INTO ROOF SHEETING TO ENSURE A FLUSH FIT

VERANDAH ROOF TO BE RECONSTRUCTED
ORIGINAL VERANDAH FASCIA WITH DENTAL MOULDING
REFER TO AH201 FOR DETAILS

FALL 3.9°

EXISTING SANDSTONE WALL TO BE STABILZED AND KEPT

FOR POSTS AND LACE BRACKET DETAILS REFER TO THE NOTES BELOW

1 D-NORTH EAST ELEVATION - REID LANE

**REID LANE** 

2 D - SOUTH-WEST ELEVATION - MYERS STREET
1:100

EF-3

SWING DOORS WITH ART SCREEN CLADDING

GATE - 3 REFER TO A504 FOR DETAILS

JECT NAME: BAAKA CULTURAL CENTRE WILCANNIA 44 Reid St, Wilcannia NSW 2836, Australia DA8 PROPOSED ELEVATIONS

KAUNITZ YEUNG ARCHITECTURE Level 3, 63 William St Darlignhurst T +61 2 9007 2098 DA As indicated @ A1 13/11/2020

Approved·by·Council·8·September·2022¶

( La mber

Director Shire Services ¶

Do not scale drawings manually or electronically

| DISCLAIMER                                                                                                        | DATE                   | I    | REV | ISSUE        | CHECKED BY | PROJEC. | ГИАМЕ | BAAKA CULTURAL CENTRE WILCANNIA           |       | KAUNITZ YEUNG | ARCHITECTURE            |
|-------------------------------------------------------------------------------------------------------------------|------------------------|------|-----|--------------|------------|---------|-------|-------------------------------------------|-------|---------------|-------------------------|
| Copyright in all documents and drawings prepared by KAUNITZ YEUNG ARCHITECTURE and any works executed             | 03/07/2                | 2020 | DA5 | FOR APPROVAL | KYA        |         |       | 44 Reid St, Wilcannia NSW 2836, Australia |       |               | William St Darlignhurst |
| from those documents and drawings shall remain the property of, or on creation vest in KAUNITZ YEUNG ARCHITECTURE | 17/07/2                | 2020 | DA6 | FOR APPROVAL | KYA        |         |       |                                           |       |               | T +61 2 9007 2098       |
| All information illustrated on this document is to be checked                                                     | 0m 1m 2m 3m 5m 28/08/2 | 2020 | DA7 | FOR APPROVAL | KYA        | NO      | REV   | TITLE                                     | PHASE | SCALE         | DATE                    |
| and verified on site.  In the event of discrepancies refer to architect prior to commencement of the work.        | 13/11/2                | 2020 | DA8 | FOR APPROVAL | KYA        | DA112   | DA8   | PROPOSED ELEVATIONS                       | DA    | 1 : 100 @ A1  | 13/11/2020              |