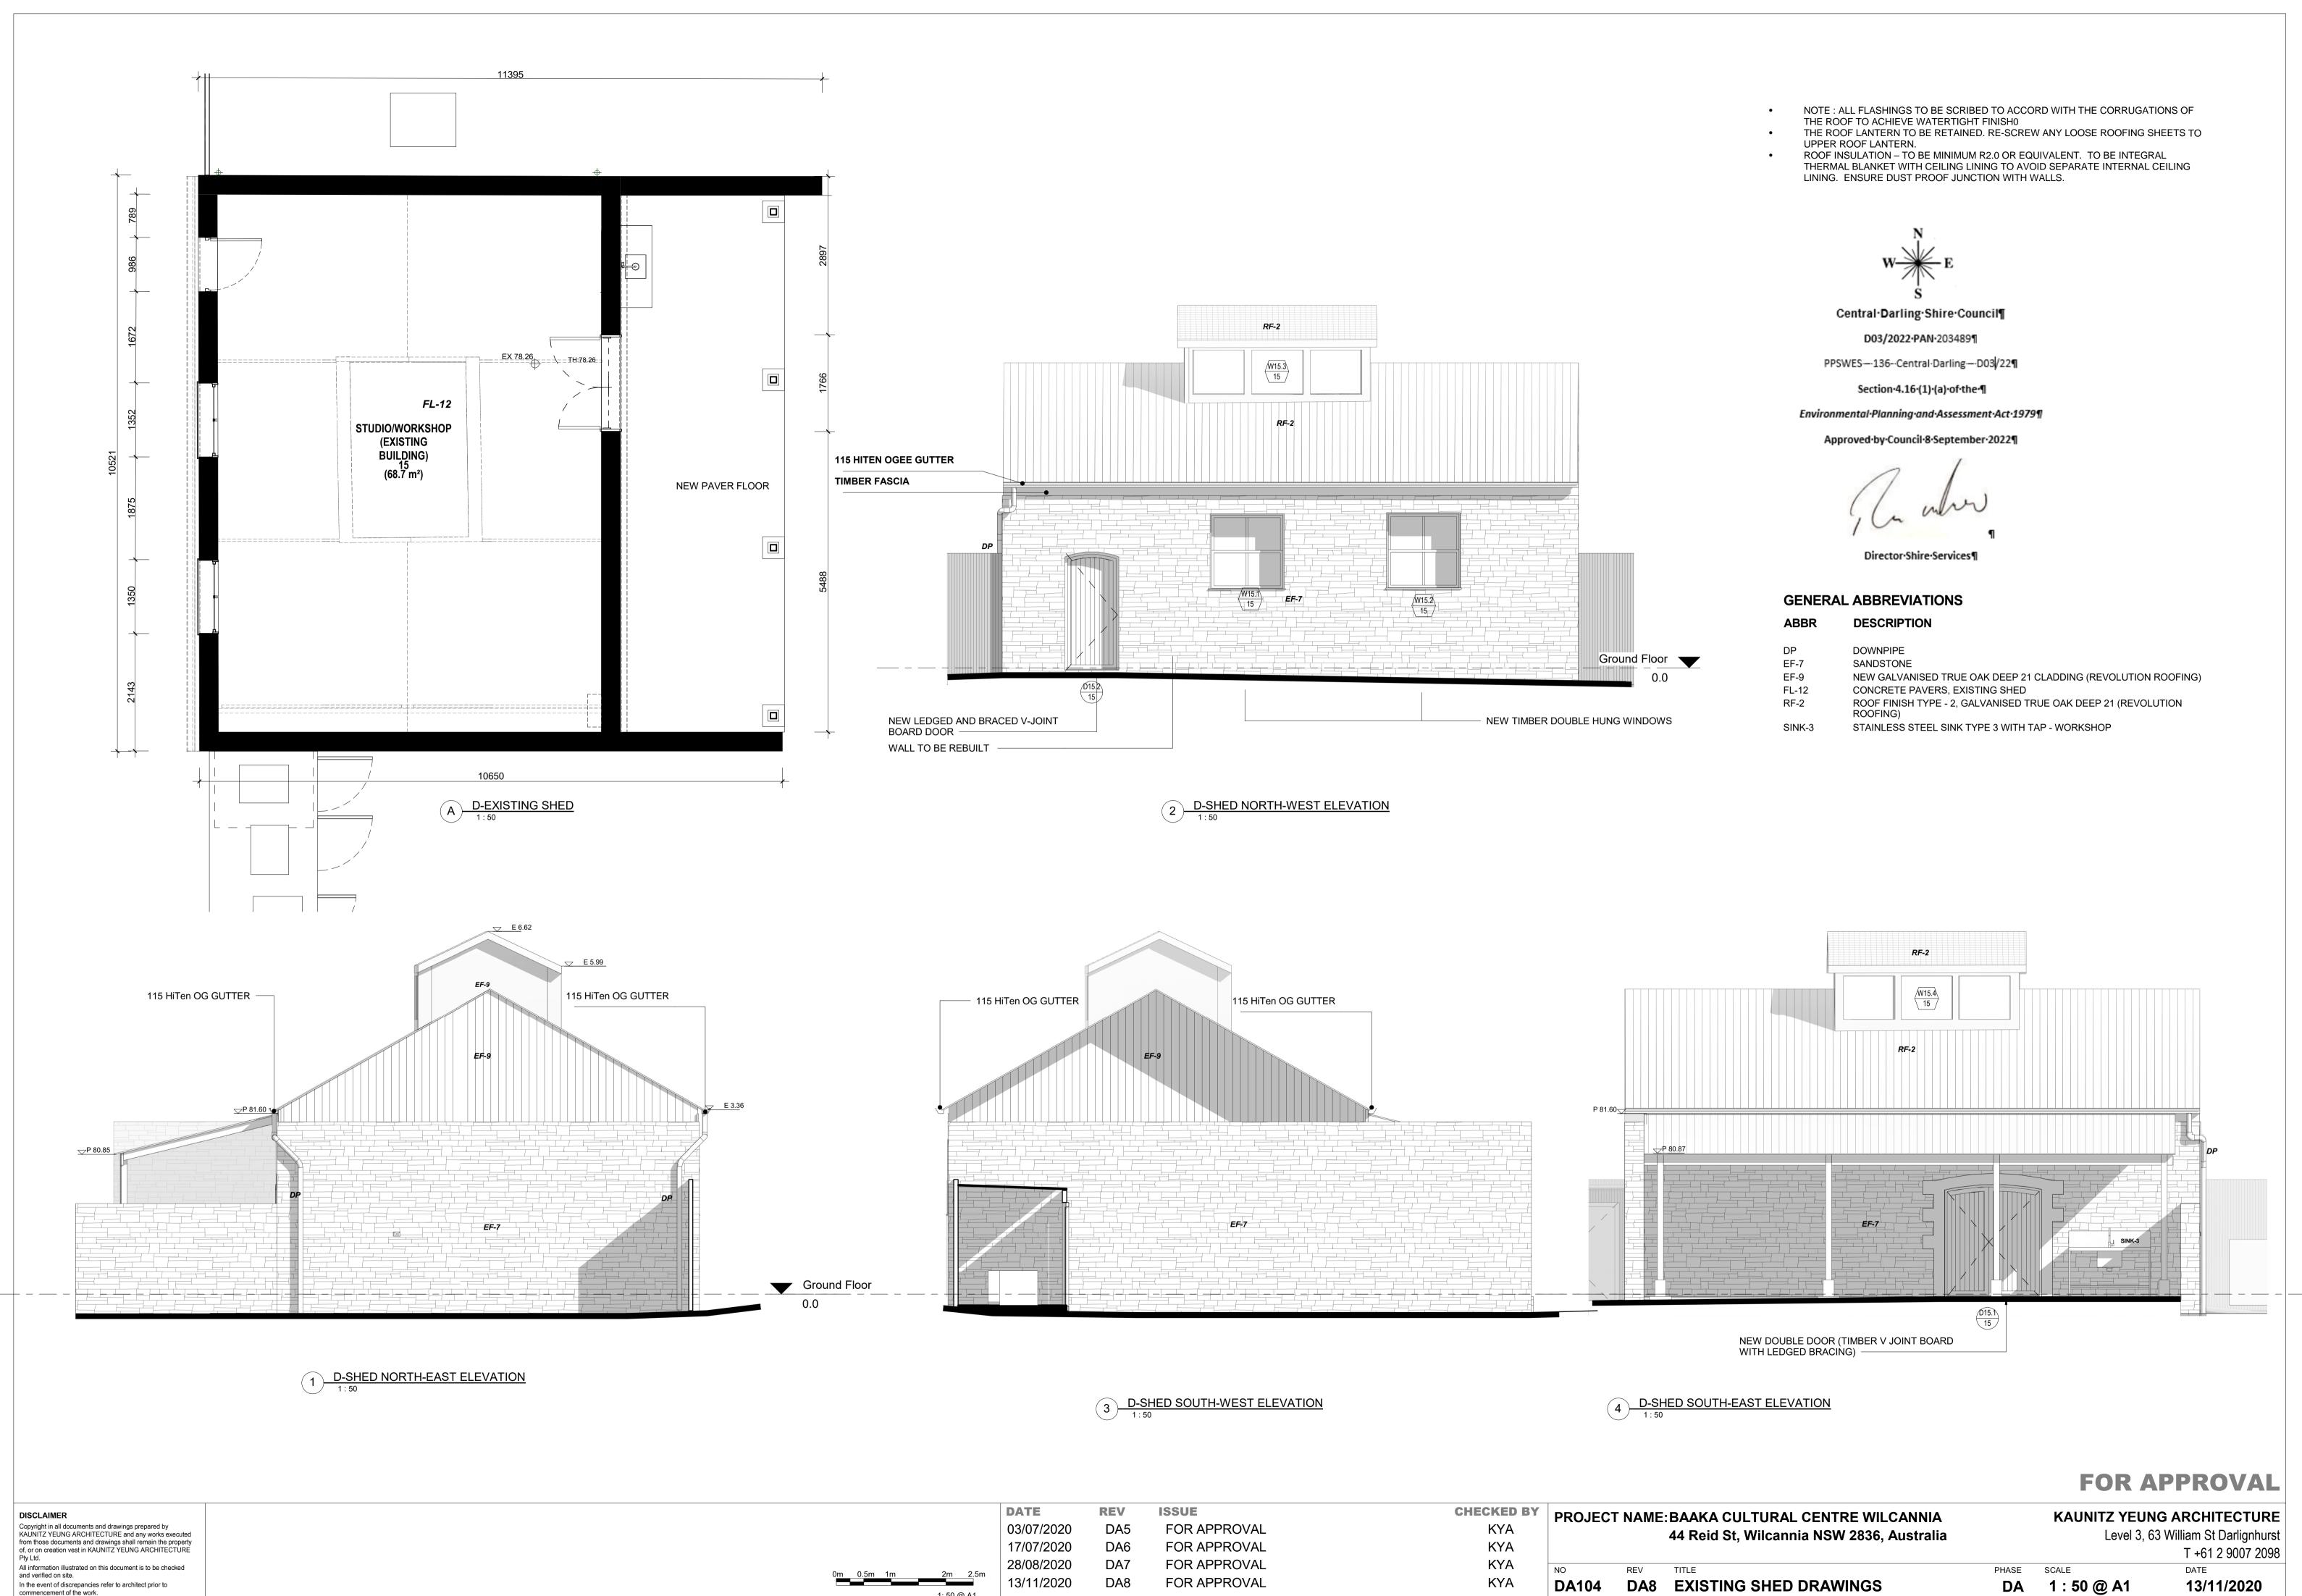

# DRAWING LIST Sheet Number COVER DA100 COVER DA101 SITE & ROOF PLAN DA102 PROPOSED DEMOLITION PLAN DA103 EXISTING STONE WALLS DA104 EXISTING SHED DRAWINGS DA106 PROPOSED BASEMENT PLAN

PROPOSED GROUND FLOOR PLAN

#### **GENERAL ABBREVIATIONS** DESCRIPTION

RAMMED EARTH EF-3 GALVANISED CUSTOM ORB FENCE

EF-5 CAST IRON POST EF-7

EF-9

SANDSTONE EF-8 GALVANISED CUSTOM ORB CLADDING

> NEW GALVANISED TRUE OAK DEEP 21 CLADDING (REVOLUTION ROOFING)

EF-10 VERTICAL GALVANISED RIPPLE IRON

RF-1 ROOF FINISH TYPE - 1, COLORBOND CUSTOM ORB ACCENT, ZINCALUME

RF-2

ROOF FINISH TYPE - 2, GALVANISED TRUE OAK DEEP 21 (REVOLUTION ROOFING)

EXISTING ELEVATION

PROPOSED ELEVATION **EXISTING BUILDING MYERS** STREET 40C REID ST *EF-*3 EF-3 Ground Floor 0.0 CAR PARK DOOR (GATE -2 ) REFER TO A504 FOR GATE DETAIL

METAL BOX AND GLAZING TO BE INSTALLED IN THE EXISTING OPENING

FLASHING TO MATCH ROOF SHEETING AND CUT INTO ROOF SHEETING TO ENSURE A FLUSH FIT

VERANDAH ROOF TO BE RECONSTRUCTED
ORIGINAL VERANDAH FASCIA WITH DENTAL MOULDING
REFER TO AH201 FOR DETAILS

FALL 3.9°

EXISTING SANDSTONE WALL TO BE STABILZED AND KEPT

FOR POSTS AND LACE BRACKET DETAILS REFER TO THE NOTES BELOW

1 D-NORTH EAST ELEVATION - REID LANE

**REID LANE** 

2 D - SOUTH-WEST ELEVATION - MYERS STREET
1:100

EF-3

SWING DOORS WITH ART SCREEN CLADDING

GATE - 3 REFER TO A504 FOR DETAILS