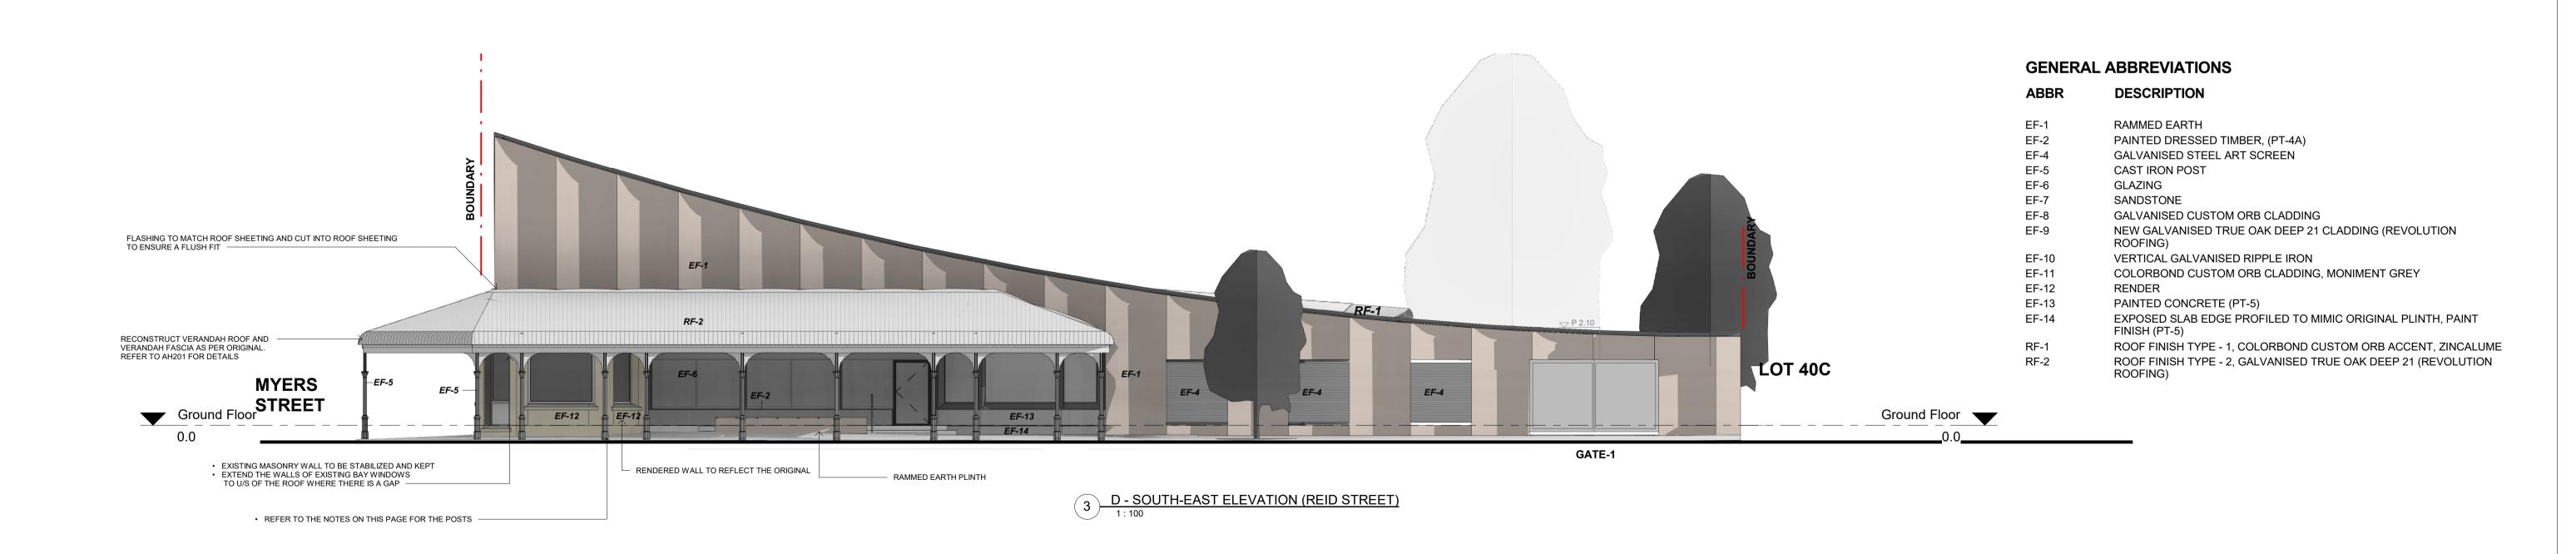

#### **GENERAL ABBREVIATIONS** DESCRIPTION

RAMMED EARTH EF-3 GALVANISED CUSTOM ORB FENCE

EF-5 CAST IRON POST EF-7

EF-9

SANDSTONE EF-8 GALVANISED CUSTOM ORB CLADDING

> NEW GALVANISED TRUE OAK DEEP 21 CLADDING (REVOLUTION ROOFING)

EF-10 VERTICAL GALVANISED RIPPLE IRON

RF-1 ROOF FINISH TYPE - 1, COLORBOND CUSTOM ORB ACCENT, ZINCALUME

RF-2

ROOF FINISH TYPE - 2, GALVANISED TRUE OAK DEEP 21 (REVOLUTION ROOFING)

EXISTING ELEVATION

PROPOSED ELEVATION **EXISTING BUILDING MYERS** STREET 40C REID ST *EF-*3 EF-3 Ground Floor 0.0 CAR PARK DOOR (GATE -2 ) REFER TO A504 FOR GATE DETAIL

METAL BOX AND GLAZING TO BE INSTALLED IN THE EXISTING OPENING

FLASHING TO MATCH ROOF SHEETING AND CUT INTO ROOF SHEETING TO ENSURE A FLUSH FIT

VERANDAH ROOF TO BE RECONSTRUCTED
ORIGINAL VERANDAH FASCIA WITH DENTAL MOULDING
REFER TO AH201 FOR DETAILS

FALL 3.9°

EXISTING SANDSTONE WALL TO BE STABILZED AND KEPT

FOR POSTS AND LACE BRACKET DETAILS REFER TO THE NOTES BELOW

1 D-NORTH EAST ELEVATION - REID LANE

**REID LANE** 

2 D - SOUTH-WEST ELEVATION - MYERS STREET
1:100

EF-3

SWING DOORS WITH ART SCREEN CLADDING

GATE - 3 REFER TO A504 FOR DETAILS