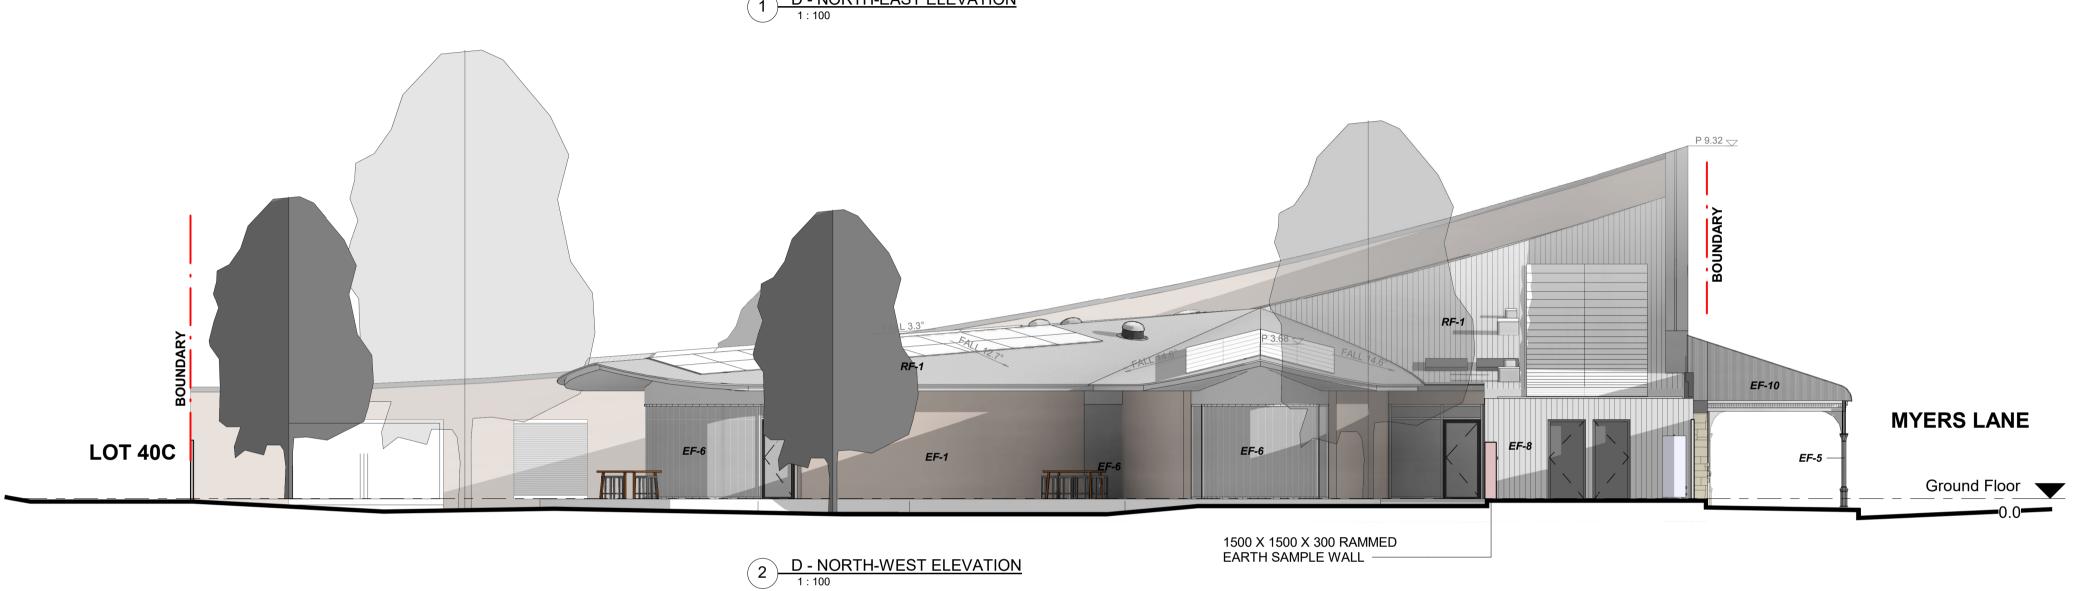

#### **GENERAL ABBREVIATIONS** DESCRIPTION

RAMMED EARTH EF-3 GALVANISED CUSTOM ORB FENCE

EF-5 CAST IRON POST EF-7

EF-9

SANDSTONE EF-8 GALVANISED CUSTOM ORB CLADDING

> NEW GALVANISED TRUE OAK DEEP 21 CLADDING (REVOLUTION ROOFING)

EF-10 VERTICAL GALVANISED RIPPLE IRON

RF-1 ROOF FINISH TYPE - 1, COLORBOND CUSTOM ORB ACCENT, ZINCALUME

RF-2

ROOF FINISH TYPE - 2, GALVANISED TRUE OAK DEEP 21 (REVOLUTION ROOFING)

EXISTING ELEVATION

PROPOSED ELEVATION **EXISTING BUILDING MYERS** STREET 40C REID ST *EF-*3 EF-3 Ground Floor 0.0 CAR PARK DOOR (GATE -2 ) REFER TO A504 FOR GATE DETAIL

METAL BOX AND GLAZING TO BE INSTALLED IN THE EXISTING OPENING

FLASHING TO MATCH ROOF SHEETING AND CUT INTO ROOF SHEETING TO ENSURE A FLUSH FIT

VERANDAH ROOF TO BE RECONSTRUCTED
ORIGINAL VERANDAH FASCIA WITH DENTAL MOULDING
REFER TO AH201 FOR DETAILS

FALL 3.9°

EXISTING SANDSTONE WALL TO BE STABILZED AND KEPT

FOR POSTS AND LACE BRACKET DETAILS REFER TO THE NOTES BELOW

1 D-NORTH EAST ELEVATION - REID LANE

**REID LANE** 

2 D - SOUTH-WEST ELEVATION - MYERS STREET
1:100

EF-3

SWING DOORS WITH ART SCREEN CLADDING

GATE - 3 REFER TO A504 FOR DETAILS