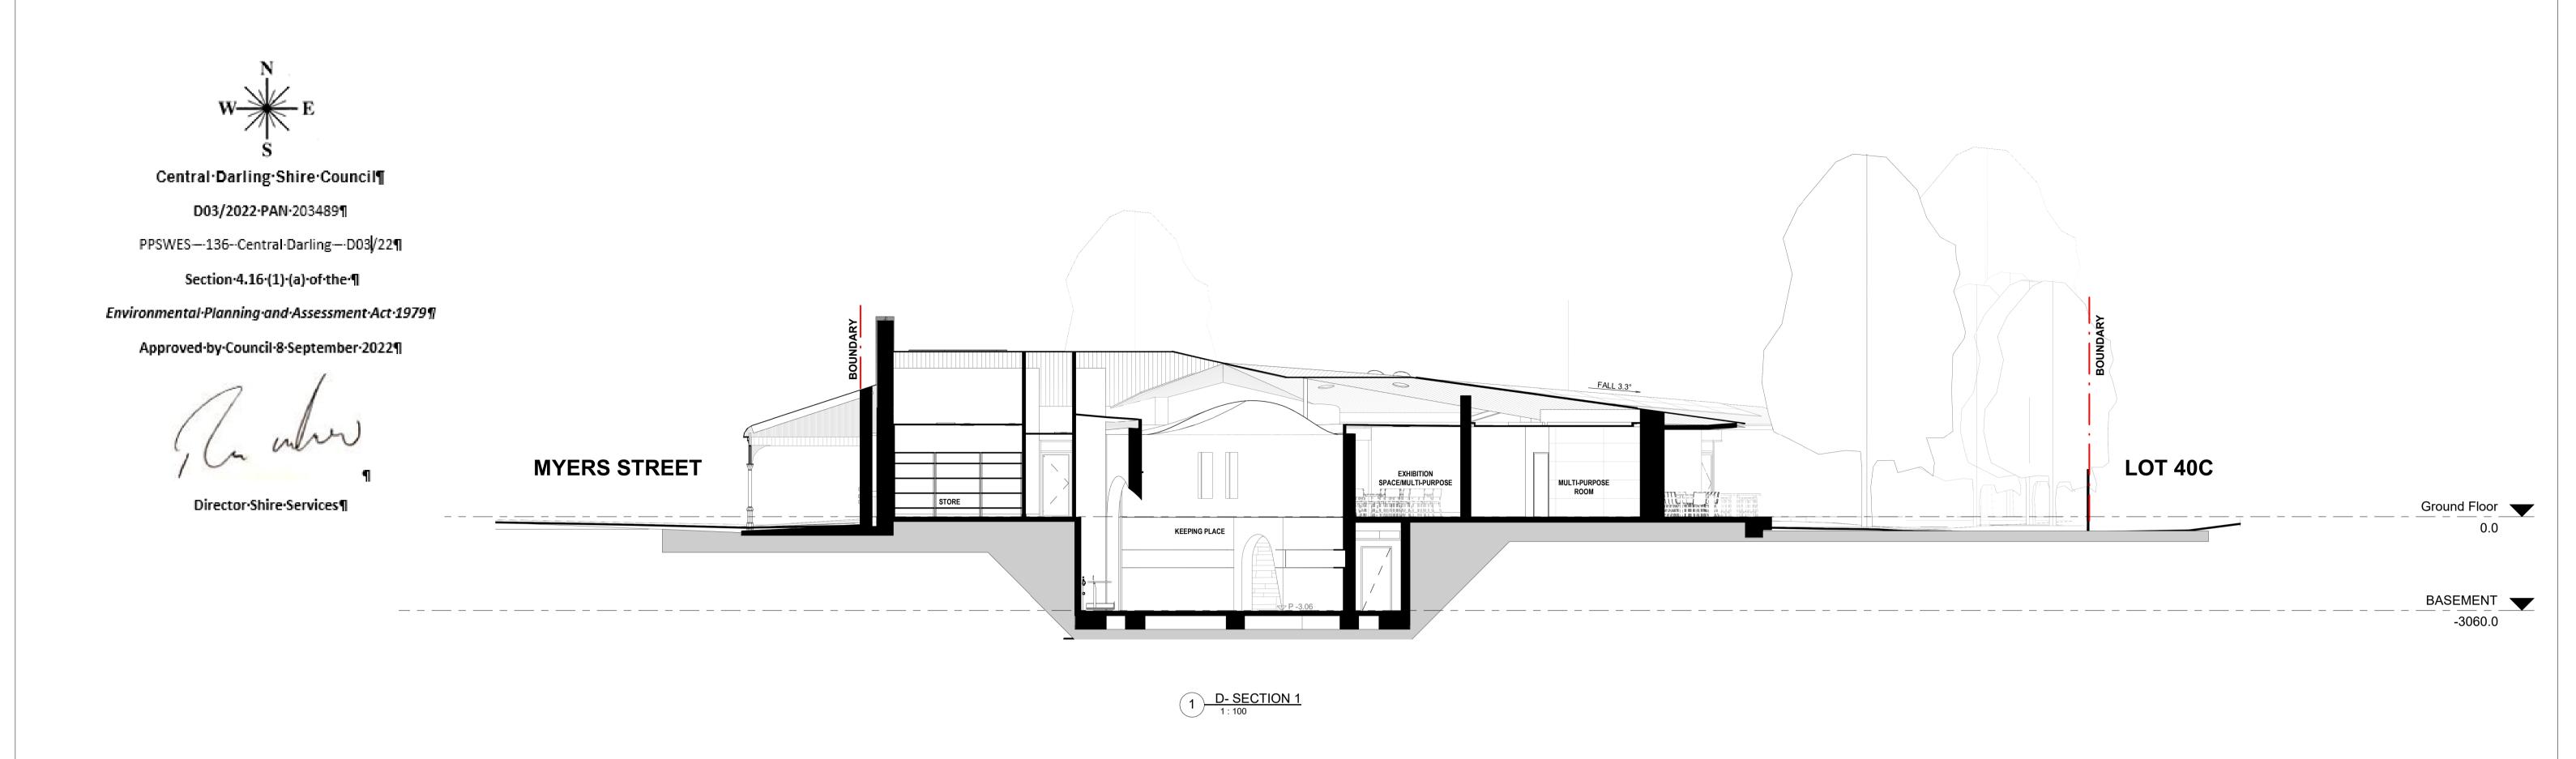

W E

Central Darling Shire Council¶

D03/2022·PAN·203489¶

PPSWES--136--Central-Darling---D03/22¶

Section-4.16-(1)-(a)-of-the-¶

Environmental·Planning·and·Assessment·Act·1979¶

Approved·by·Council·8·September·2022¶

Director·Shire·Services¶

#### **Room Schedule - Basement**

| Number | Name                                          | Area                |
|--------|-----------------------------------------------|---------------------|
| 14     | STAIR                                         | 22.3 m²             |
| 19     | STORE ROOM                                    | 15.6 m²             |
| 20     | STORE ROOM                                    | 10.3 m²             |
| 21     | STORE ROOM                                    | 17.3 m²             |
| 22     | STORE ROOM                                    | 38.7 m²             |
| 23     | KEEPING PLACE                                 | 103.8 m²            |
| 24     | KEEPING PLACE ANNEXE/ARCHIVE EXAMINATION AREA | 41.0 m <sup>2</sup> |
| 25     | PLANT ROOM                                    | 11.7 m²             |