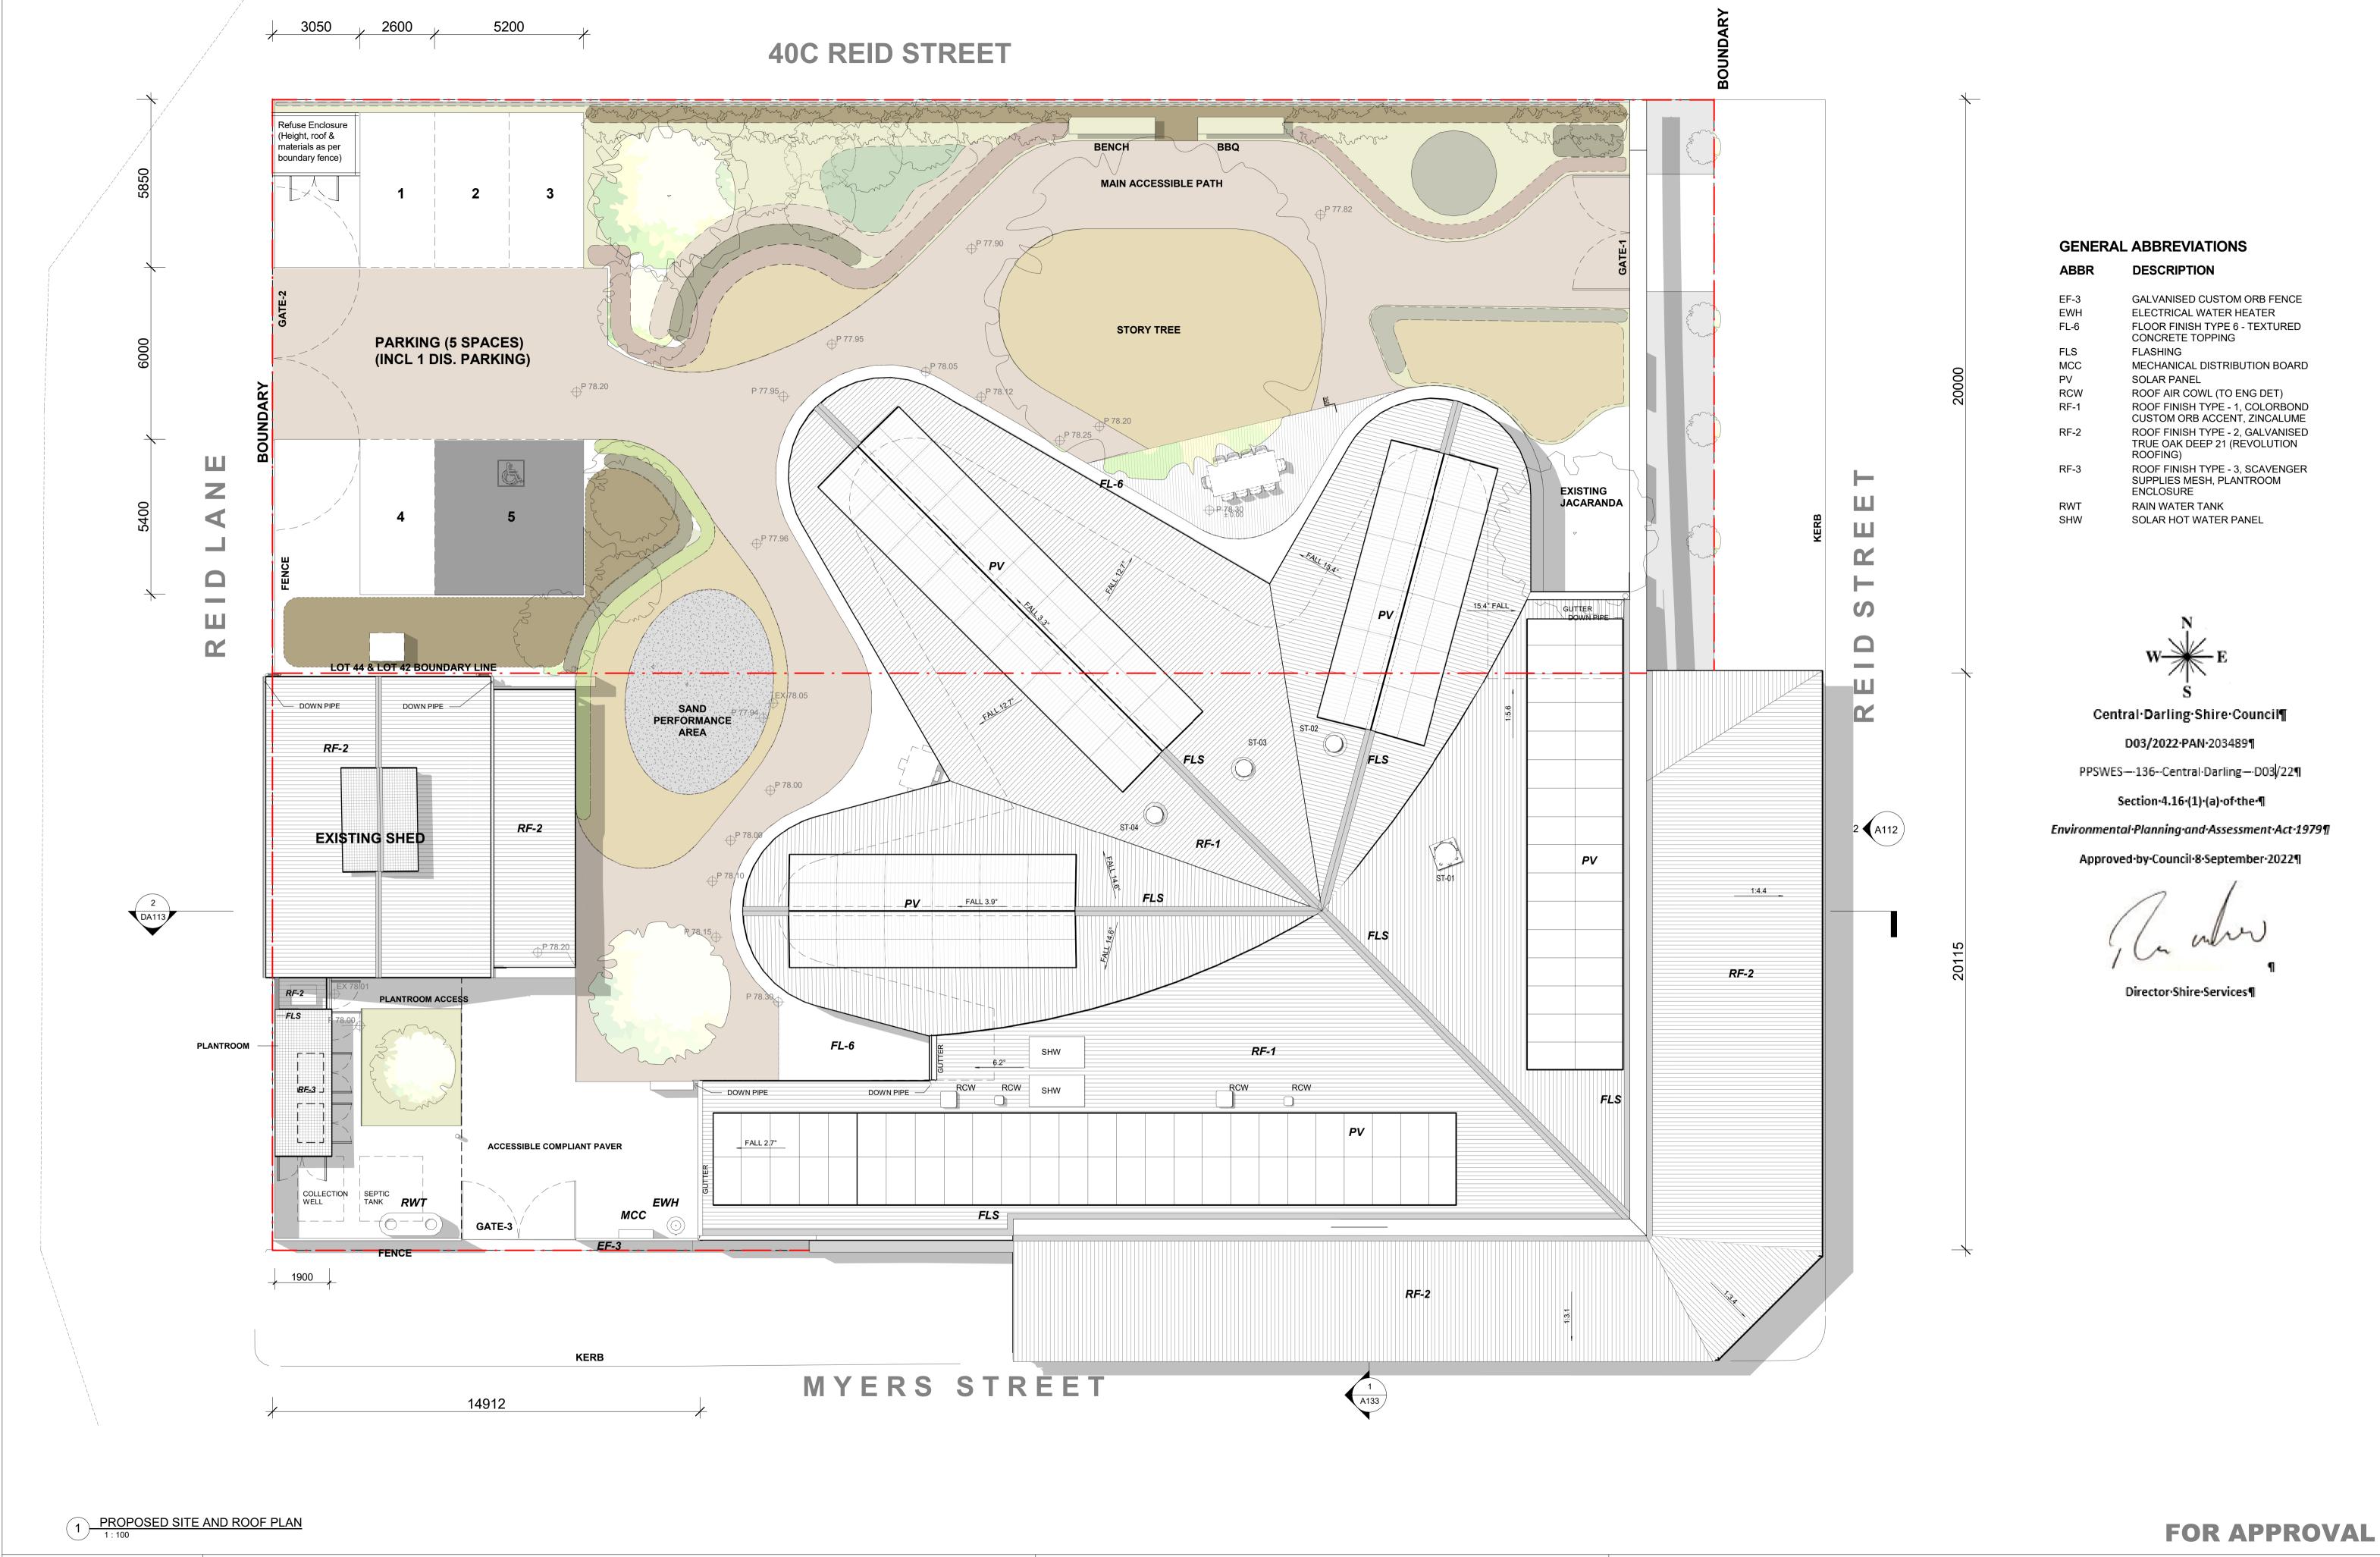

PROJECT NAME:BAAKA CULTURAL CENTRE WILCANNIA 44 Reid St, Wilcannia NSW 2836, Australia DA9 SITE & ROOF PLAN

Level 3, 63 William St Darlignhurst T +61 2 9007 2098 DA 1:100@A1

13/11/2020

**KAUNITZ YEUNG ARCHITECTURE** 

#### **40C REID STREET**

of, or on creation vest in KAUNITZ YEUNG ARCHITECTURE

All information illustrated on this document is to be checked

In the event of discrepancies refer to architect prior to

Do not scale drawings manually or electronically

#### **GENERAL ABBREVIATIONS** DESCRIPTION

RAMMED EARTH EF-3 GALVANISED CUSTOM ORB FENCE

EF-5 CAST IRON POST EF-7

EF-9

SANDSTONE EF-8 GALVANISED CUSTOM ORB CLADDING

> NEW GALVANISED TRUE OAK DEEP 21 CLADDING (REVOLUTION ROOFING)

EF-10 VERTICAL GALVANISED RIPPLE IRON

RF-1 ROOF FINISH TYPE - 1, COLORBOND CUSTOM ORB ACCENT, ZINCALUME

RF-2

ROOF FINISH TYPE - 2, GALVANISED TRUE OAK DEEP 21 (REVOLUTION ROOFING)

EXISTING ELEVATION

PROPOSED ELEVATION **EXISTING BUILDING MYERS** STREET 40C REID ST *EF-*3 EF-3 Ground Floor 0.0 CAR PARK DOOR (GATE -2 ) REFER TO A504 FOR GATE DETAIL