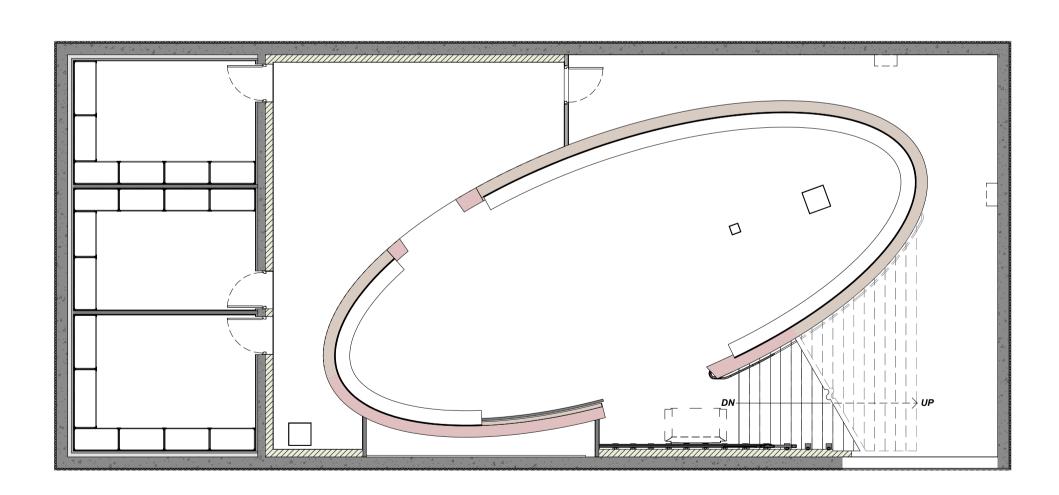

PROJECT NAME:BAAKA CULTURAL CENTRE WILCANNIA 44 Reid St, Wilcannia NSW 2836, Australia DA9 SITE & ROOF PLAN

Level 3, 63 William St Darlignhurst T +61 2 9007 2098 DA 1:100@A1

13/11/2020

**KAUNITZ YEUNG ARCHITECTURE** 

#### **Room Schedule - Basement**

| Number | Name                                          | Area                |
|--------|-----------------------------------------------|---------------------|
| 14     | STAIR                                         | 22.3 m²             |
| 19     | STORE ROOM                                    | 15.6 m²             |
| 20     | STORE ROOM                                    | 10.3 m²             |
| 21     | STORE ROOM                                    | 17.3 m²             |
| 22     | STORE ROOM                                    | 38.7 m²             |
| 23     | KEEPING PLACE                                 | 103.8 m²            |
| 24     | KEEPING PLACE ANNEXE/ARCHIVE EXAMINATION AREA | 41.0 m <sup>2</sup> |
| 25     | PLANT ROOM                                    | 11.7 m²             |

Director·Shire·Services¶

**REID STREET** 

Ground Floor