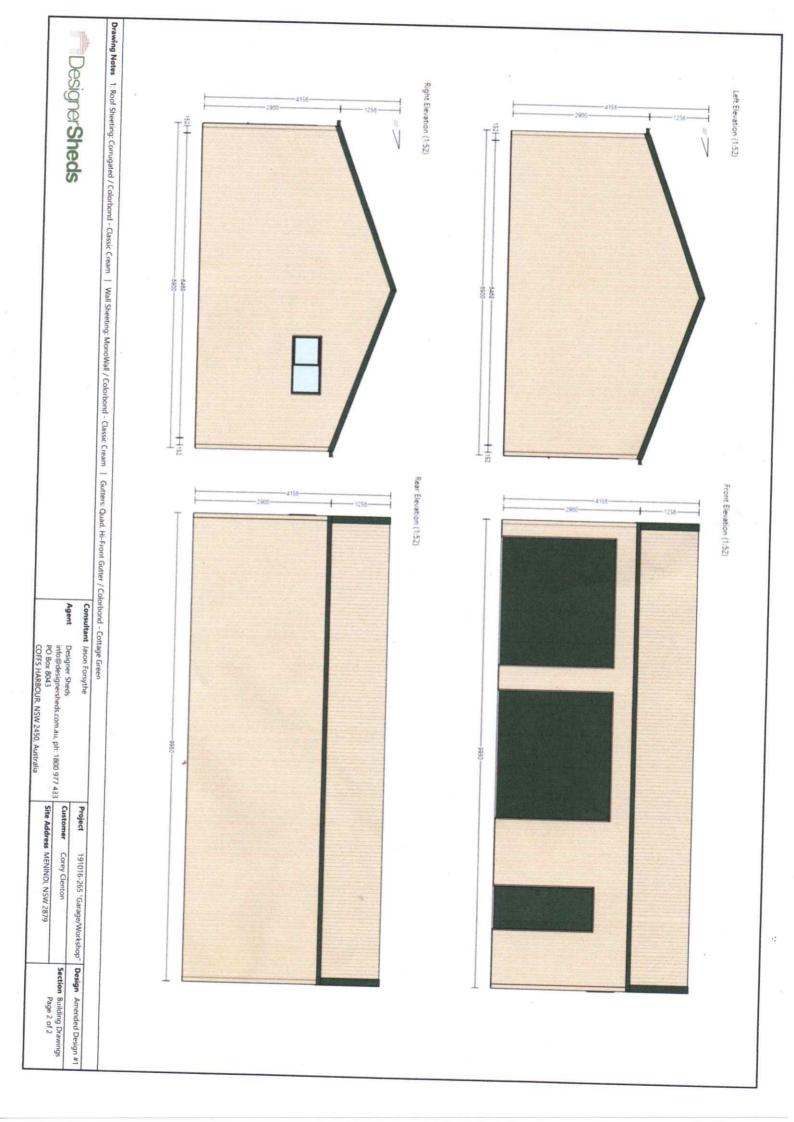

### MATERIALS AND FINISHES

Roof

Corrugated

Colorbond - Classic Cream

Barge Caps Colorbond - Cottage Green

Gutter

Walls

Quad, Hi-Front Gutter

Colorbond - Cottage Green

**Downpipes** (Not Supplied)

N/A

MonoWall

Colorbond - Classic Cream

## DOORS AND WINDOWS

INCLUDED IN PURCHASE

1x Wide PA Door: 900mm (Special Order) Finish: Colorbond - Cottage Green

2x Taurean Series A "Domestic PR1ME" 2,700mm(w) x 2,400mm(h) Finish: Colorbond - Cottage Green

#### CUSTOMER TO SUPPLY

The following doors and windows are not included in the quotation. The customer must supply these parts.

1x Clear Glass Sliding Window - 600h x 1200w

Finish: Colorbond - Cottage Green