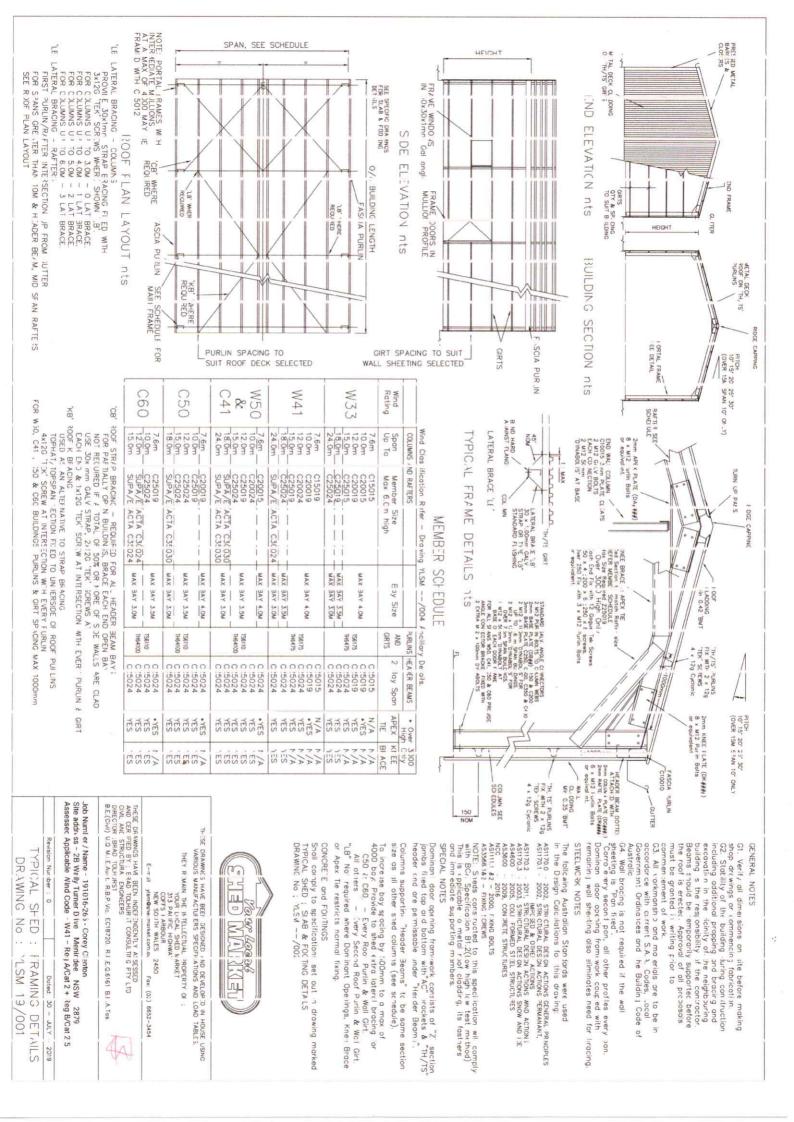

#### **BUILDING DETAILS**

Wind Code

Reg A/Cat 2 + Reg B/Cat 2.5

(old N3 + W41N)

Length

9,950mm

Width\*

6,900mm

Height at Eave 2,900mm

Roof Pitch

20 degrees

No. of Bays

3

No. of Walls 4

\* Width of main building only (not including awnings)