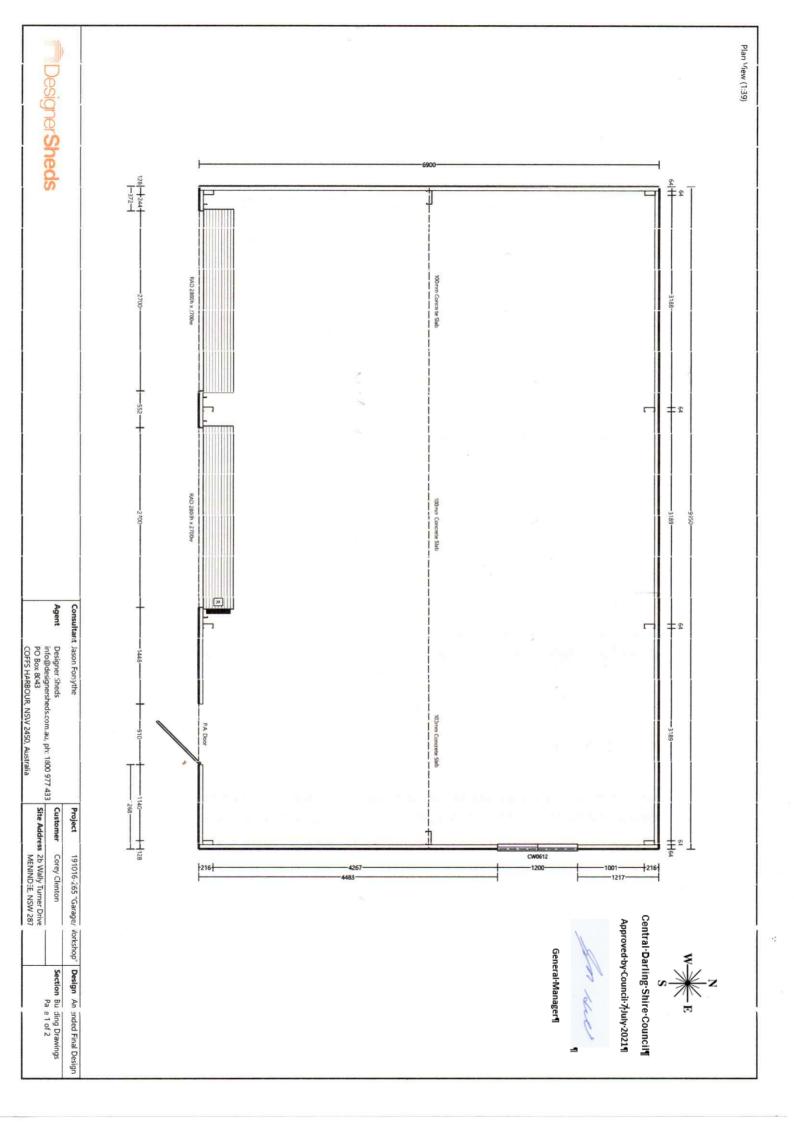

#### **BUILDING DETAILS**

Wind Code

Reg A/Cat 2 + Reg B/Cat 2.5

(old N3 + W41N)

Length

9,950mm

Width\*

6,900mm

Height at Eave 2,900mm

Roof Pitch

20 degrees

No. of Bays

3

No. of Walls 4

\* Width of main building only (not including awnings)

## CONCRETE SLAB DETAILS

Concrete Slab: 100mm

Area: 68.7m2

## DOORS AND WINDOWS

INCLUDED IN PURCHASE

1x Wide PA Door: 900mm (Special Order) Finish: Colorbond - Cottage Green

2x Taurean Series A "Domestic PR1ME" 2,700mm(w) x 2,400mm(h) Finish: Colorbond - Cottage Green

#### CUSTOMER TO SUPPLY

The following doors and windows are not included in the quotation. The customer must supply these parts.

1x Clear Glass Sliding Window - 600h x 1200w

Finish: Colorbond - Cottage Green