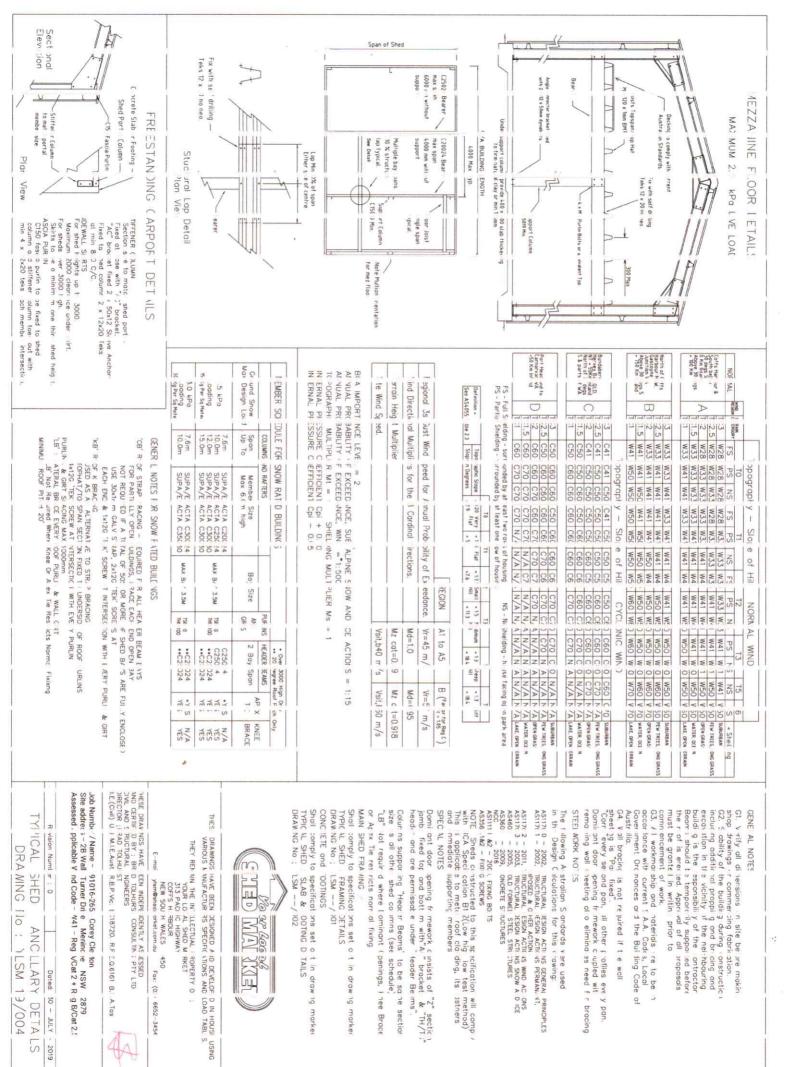

To

Corey Clenton MENINDI NSW 2879

Contact Corey Clenton rossi\_46@live.com.au ph: 0457 424 075 From Designer Sheds

info@designersheds.com.au, ph: 1800 977 433

PO Box 8043

COFFS HARBOUR, NSW 2450, Australia

License No: 81786C

Rep. Jason Forsythe

jason@designersheds.com.au, ph: 07 3608 4235, mob: 18

Printed On 25 Feb 2020

Project

191016-265 "Garage/Workshop"

Design

Amended Design #1

Site

MENINDI, NSW 2879

#### **BUILDING DETAILS**

Wind Code

Reg A/Cat 2 + Reg B/Cat 2.5

(old N3 + W41N)

Length

9,950mm

Width\*

6,900mm

Height at Eave 2,900mm

Roof Pitch

20 degrees

No. of Bays

3

No. of Walls 4

\* Width of main building only (not including awnings)

### MATERIALS AND FINISHES

Roof

Corrugated

Colorbond - Classic Cream

Barge Caps Colorbond - Cottage Green

Gutter