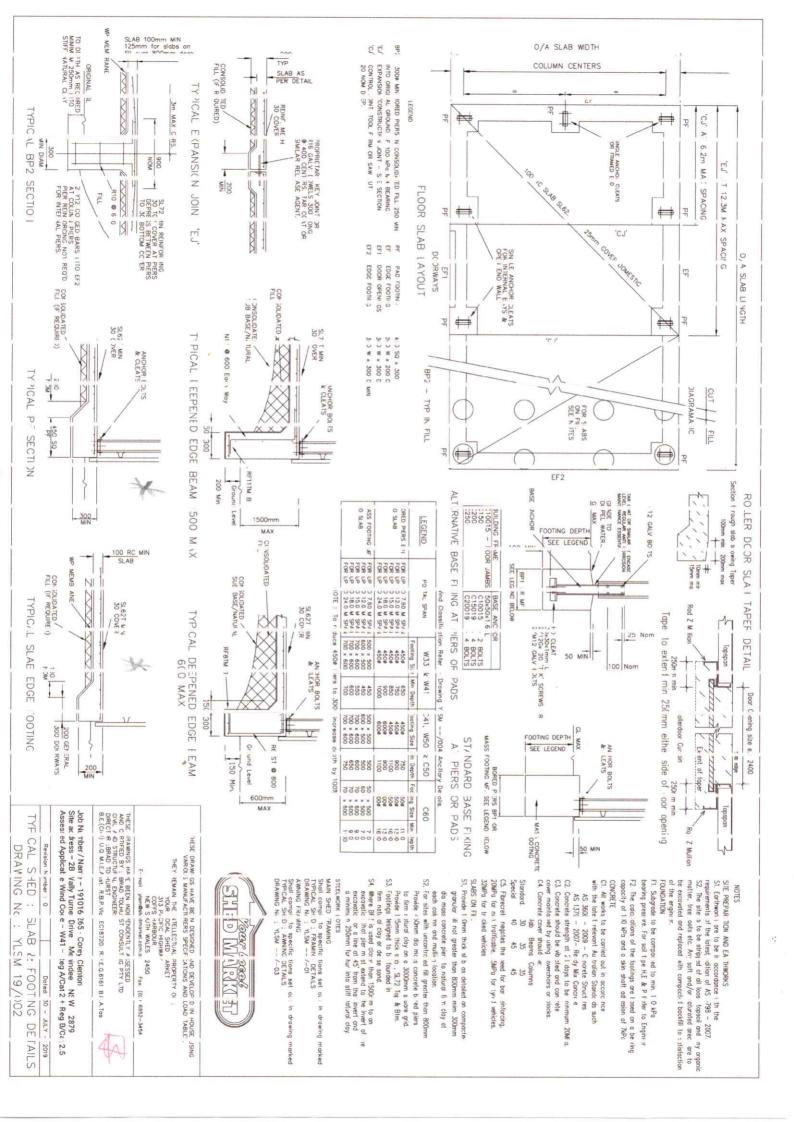

To

Corey Clenton MENINDI NSW 2879

Contact Corey Clenton rossi\_46@live.com.au ph: 0457 424 075 From Designer Sheds

info@designersheds.com.au, ph: 1800 977 433

PO Box 8043

COFFS HARBOUR, NSW 2450, Australia

License No: 81786C

Rep. Jason Forsythe

jason@designersheds.com.au, ph: 07 3608 4235, mob: 18

Printed On 25 Feb 2020

Project

191016-265 "Garage/Workshop"

Design

Amended Design #1

Site

MENINDI, NSW 2879

#### **BUILDING DETAILS**

Wind Code

Reg A/Cat 2 + Reg B/Cat 2.5

(old N3 + W41N)

Length

9,950mm

Width\*

6,900mm

Height at Eave 2,900mm

Roof Pitch

20 degrees

No. of Bays

3

No. of Walls 4

\* Width of main building only (not including awnings)

### MATERIALS AND FINISHES

Roof

Corrugated

Colorbond - Classic Cream

Barge Caps Colorbond - Cottage Green

Gut