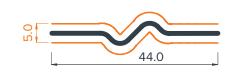

#### SPEED RING

rideable length 36m

\$73,000 grey

#### TRISTAR

rideable length 46m

\$86,300 grey

#### **BOOMERANG**

rideable length 42m

\$89,100 grey

#### QUADRAGON

\$89,400 grey

\$119,400 grey

# ADVANCED

\$147,000 g r e y

## **SIDEWINDER**

rideable length 94m

\$171,700 g r e y

# **INFINITY LOOP**

\$155,000 grey

## **SPEEDSTAR**

\$164,000 g r e y

## **GRAND PRIX**

rideable length 104m

\$192,200 grey

## **RANCH**

rideable length 150m

\$263,900 grey

## **BEGINNER**

rideable length 15m

\$17,500 g r e y

# INTERMEDIATE

\$35,400 grey

\$74,300 grey