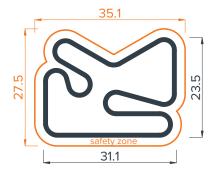

# MODULAR PUMPTRACK

# PRECAST CONCRETE PRICE LIST 2020

Parkitect Australia Pty Ltd - 10 Henry Street Stepney SA 5069 hello@modularpumptrack.com.au | www.modularpumptrack.com.au | Refer to the Parkitect product catalogue for more information

Track Layout Assembled Dimensions Pricing (+gst)

#### SPEED RING



rideable length 36m



\$73,000 grey

#### TRISTAR



rideable length 46m



\$86,300 grey

#### **BOOMERANG**



rideable length 42m



\$89,100 grey

#### QUADRAGON





\$89,400 grey





\$119,400 grey

# ADVANCED





\$147,000 g r e y

## **SIDEWINDER**



rideable length 94m



\$171,700 g r e y

# **INFINITY LOOP**





\$155,000 grey

## **SPEEDSTAR**





\$164,000 g r e y

## **GRAND PRIX**



rideable length 104m



\$192,200 grey

## **RANCH**



rideable length 150m



\$263,900 grey

## **BEGINNER**



rideable length 15m



\$17,500 g r e y

# INTERMEDIATE





\$35,400 grey







\$74,300 grey

#### **ENTRY/EXIT X1 KIT**





All standard track layouts include one pair X1L and X1R entry / exit modules. \$5,400\*

\* pricing if purchasing kit with new track

#### **CUSTOM TRACK DESIGN**

Using the modular design of the system we can work with both your available space and your budget to design an awesome custom layout that perfectly suit you needs.

Simply provide us the details and our design team will get to work to ensure a custom layout will deliver the proven riding flow for all wheels and all ages.

#### Refer to the Parkitect product catalogue for more information

This price list cancels and replaces all previous price lists and package cont