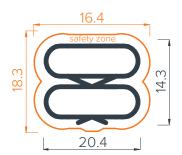

# MODULAR PUMPTRACK

# PRECAST CONCRETE PRICE LIST 2020

Parkitect Australia Pty Ltd - 10 Henry Street Stepney SA 5069 hello@modularpumptrack.com.au | www.modularpumptrack.com.au | Refer to the Parkitect product catalogue for more information

Track Layout Assembled Dimensions Pricing (+gst)

#### SPEED RING



rideable length 36m



\$73,000 grey

#### TRISTAR



rideable length 46m



\$86,300 grey

#### **BOOMERANG**



rideable length 42m



\$89,100 grey

#### QUADRAGON





\$89,400 grey





\$119,400 grey

# ADVANCED





\$147,000 g r e y

## **SIDEWINDER**



rideable length 94m



\$171,700 g r e y

# **INFINITY LOOP**





\$155,000 grey

## **SPEEDSTAR**





\$164,000 g r e y

## **GRAND PRIX**



rideable length 104m



\$192,200 grey

## **RANCH**



rideable length 150m



\$263,900 grey

## **BEGINNER**



rideable length 15m



\$17,500 g r e y

# INTERMEDIATE





\$35,400 grey







\$74,300 grey

#### **ENTRY/EXIT X1 KIT**





All standard track layouts include one pair X1L and X1R entry / exit modules. \$5,400\*

\* pricing if purchasing kit with new track

#### **CUSTOM TRACK DESIGN**

Using the modular design of the system we can work with both your available space and your budget to design an awesome custom layout that perfectly suit you needs.

Simply provide us the details and our design team will get to work to ensure a custom layout will deliver the proven riding flow for all wheels and