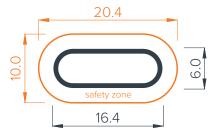

# MODULAR PUMPTRACK

# PRECAST CONCRETE PRICE LIST 2020

Parkitect Australia Pty Ltd - 10 Henry Street Stepney SA 5069 hello@modularpumptrack.com.au | www.modularpumptrack.com.au | Refer to the Parkitect product catalogue for more information

Track Layout Assembled Dimensions Pricing (+gst)

#### SPEED RING



rideable length 36m



\$73,000 grey

#### TRISTAR



rideable length 46m



\$86,300 grey

#### **BOOMERANG**



rideable length 42m



\$89,100 grey

#### QUADRAGON





\$89,400 grey





\$119,400 grey

# ADVANCED





\$147,000 g r e y

## **SIDEWINDER**



rideable length 94m



\$171,700 g r e y

# **INFINITY LOOP**





\$155,000 grey

## **SPEEDSTAR**





\$164,000 g r e y

## **GRAND PRIX**



rideable length 104m



\$192,200 grey

## **RANCH**



rideable length 150m



\$263,900 grey

## **BEGINNER**



rideable length 15m



\$17,500 g r e y

# INTERMEDIATE





\$35,400 grey







\$74,300 grey

#### **ENTRY/EXIT X1 KIT**





All standard track layouts include one pair X1L and X1R entry / exit modules. \$5,400\*

\* pricing if purchasing kit with new track

#### **CUSTOM TRACK DESIGN**

Using