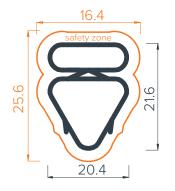

# MODULAR PUMPTRACK

# PRECAST CONCRETE PRICE LIST 2020

Parkitect Australia Pty Ltd - 10 Henry Street Stepney SA 5069 hello@modularpumptrack.com.au | www.modularpumptrack.com.au | Refer to the Parkitect product catalogue for more information

Track Layout Assembled Dimensions Pricing (+gst)

#### SPEED RING



rideable length 36m



\$73,000 grey

#### TRISTAR



rideable length 46m



\$86,300 grey

#### **BOOMERANG**



rideable length 42m



\$89,100 grey

#### QUADRAGON





\$89,400 grey





\$119,400 grey

# ADVANCED





\$147,000 g r e y

## **SIDEWINDER**



rideable length 94m



\$171,700 g r e y

# **INFINITY LOOP**





\$155,000 grey

## **SPEEDSTAR**





\$164,000 g r e y

## **GRAND PRIX**



rideable length 104m



\$192,200 grey

## **RANCH**



rideable length 150m



\$263,900 grey

## **BEGINNER**



rideable length 15m



\$17,500 g r e y

# INTERMEDIATE





\$35,400 grey







\$74,300 grey

#### **ENTRY/EXIT X1 KIT**





All standard track layouts include one pair X1L and X1R entry / exit modules. \$5,400\*

\* pricing if purchasing kit with new track

#### **CUSTOM TRACK DESIGN**

Using the modular design of the system we can work with both your available space and your budget to design an awesome custom layout that perfectly suit you needs.

Simply provide us the details and our design team will get to work to ensure a custom layout will deliver the proven riding flow for all wheels and all ages.

#### Refer to the Parkitec