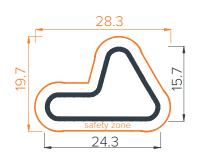

# MODULAR PUMPTRACK

# PRECAST CONCRETE PRICE LIST 2020

Parkitect Australia Pty Ltd - 10 Henry Street Stepney SA 5069 hello@modularpumptrack.com.au | www.modularpumptrack.com.au | Refer to the Parkitect product catalogue for more information

Track Layout Assembled Dimensions Pricing (+gst)

#### SPEED RING



rideable length 36m



\$73,000 grey

#### TRISTAR



rideable length 46m



\$86,300 grey

#### **BOOMERANG**



rideable length 42m



\$89,100 grey

#### QUADRAGON





\$89,400 grey





\$119,400 grey

# ADVANCED





\$147,000 g r e y

## **SIDEWINDER**



rideable length 94m



\$171,700 g r e y

# **INFINITY LOOP**





\$155,000 grey

## **SPEEDSTAR**





\$164,000 g r e y

## **GRAND PRIX**



rideable length 104m



\$192,200 grey

## **RANCH**



rideable length 150m



\$263,900 grey

## **BEGINNER**



rideable length 15m



\$17,500 g r e y

# INTERMEDIATE





\$35,400 grey







\$74,300 grey

#### **ENTRY/EXIT X1 KIT**





All standard track layouts include one pair X1L and X1R entry / exit modules. \$5,400\*

\* pricing if purchasing kit with new track

#### **CUSTOM TRACK DESIGN**

Using the modular design of the system we can work with both your available space and your budget to design an awesome custom layout that perfectly suit you needs.

Simply p