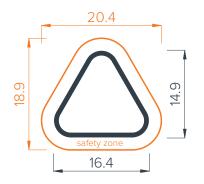

# MODULAR PUMPTRACK

# PRECAST CONCRETE PRICE LIST 2020

Parkitect Australia Pty Ltd - 10 Henry Street Stepney SA 5069 hello@modularpumptrack.com.au | www.modularpumptrack.com.au | Refer to the Parkitect product catalogue for more information

Track Layout Assembled Dimensions Pricing (+gst)

#### SPEED RING



rideable length 36m



\$73,000 grey

#### TRISTAR



rideable length 46m



\$86,300 grey

#### **BOOMERANG**



rideable length 42m



\$89,100 grey

#### QUADRAGON





\$89,400 grey





\$119,400 grey

# ADVANCED





\$147,000 g r e y

## **SIDEWINDER**



rideable length 94m



\$171,700 g r e y

# **INFINITY LOOP**





\$155,000 grey

## **SPEEDSTAR**





\$164,000 g r e y

## **GRAND PRIX**



rideable length 104m



\$192,200 grey

## **RANCH**



rideable length 150m



\$263,900 grey

## **BEGINNER**



rideable length 15m



\$17,500 g r e y

# INTERMEDIATE





\$35,400 grey







\$74,300 grey

#### **ENTRY/EXIT X1 KIT**





All standard track layouts include one pair X1L and X1R entry / exit modules. \$5,400\*

\* pricing if purchasing kit with new track

#### **CUSTOM TRACK DESIGN**

Using the modular design of the system we can work with bot