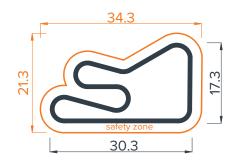

# MODULAR PUMPTRACK

# PRECAST CONCRETE PRICE LIST 2020

Parkitect Australia Pty Ltd - 10 Henry Street Stepney SA 5069 hello@modularpumptrack.com.au | www.modularpumptrack.com.au | Refer to the Parkitect product catalogue for more information

Track Layout Assembled Dimensions Pricing (+gst)

#### SPEED RING



rideable length 36m



\$73,000 grey

#### TRISTAR



rideable length 46m



\$86,300 grey

#### **BOOMERANG**



rideable length 42m



\$89,100 grey

#### QUADRAGON





\$89,400 grey





\$119,400 grey

# ADVANCED





\$147,000 g r e y

## **SIDEWINDER**



rideable length 94m



\$171,700 g r e y

# **INFINITY LOOP**





\$155,000 grey

## **SPEEDSTAR**





\$164,000 g r e y

## **GRAND PRIX**



rideable length 104m



\$192,200 grey

## **RANCH**



rideable length 150m



\$263,900 grey

## **BEGINNER**



rideable length 15m



\$17,500 g r e y

# INTERMEDIATE





\$35,400 grey







\$74,300 grey

#### **ENTRY/EXIT X1 KIT**





All standard track layouts include one pair X1L and X1R entry / exit modules. \$5,400\*

\* pricing if purchasing kit with new track

#### **CUSTOM TRACK DESIGN**

Using the modular design of the system we can work with both your available space and your budget to design an awesome custom layout that perfectly suit you needs.

Simply provide us the details and our design team will get to work to ensure a custom layout will deliver the proven riding flow for all wheels and all ages.

#### Refer to the Parkitect product catalogue for more information

This price list cancel