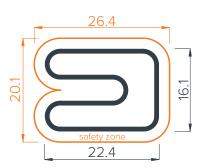

# MODULAR PUMPTRACK

# PRECAST CONCRETE PRICE LIST 2020

Parkitect Australia Pty Ltd - 10 Henry Street Stepney SA 5069 hello@modularpumptrack.com.au | www.modularpumptrack.com.au | Refer to the Parkitect product catalogue for more information

Track Layout Assembled Dimensions Pricing (+gst)

#### SPEED RING



rideable length 36m



\$73,000 grey

#### TRISTAR



rideable length 46m



\$86,300 grey

#### **BOOMERANG**



rideable length 42m



\$89,100 grey

#### QUADRAGON





\$89,400 grey





\$119,400 grey

# ADVANCED





\$147,000 g r e y

## **SIDEWINDER**



rideable length 94m



\$171,700 g r e y

# **INFINITY LOOP**





\$155,000 grey

## **SPEEDSTAR**





\$164,000 g r e y

## **GRAND PRIX**



rideable length 104m



\$192,200 grey

## **RANCH**



rideable length 150m



\$263,900 grey

## **BEGINNER**



rideable length 15m



\$17,500 g r e y

# INTERMEDIATE





\$35,400 grey







\$74,300 grey

#### **ENTRY/EXIT X1 KIT**





All standard track layouts include one pair X1L and X1R entry / exit modules. \$5,400\*

\* pricing if purchasing kit with new track

#### **CUSTOM TRACK DESIGN**

Using the modular design of the system we can work with both your available space and your budget to design an awesome custom layout that perfectly suit you needs.

Simply provide us the details and our design team will get to work to ensure a custom layout will deliv