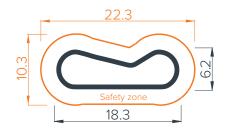

# MODULAR PUMPTRACK

# PRECAST CONCRETE PRICE LIST 2020

Parkitect Australia Pty Ltd - 10 Henry Street Stepney SA 5069 hello@modularpumptrack.com.au | www.modularpumptrack.com.au | Refer to the Parkitect product catalogue for more information

Track Layout Assembled Dimensions Pricing (+gst)

#### SPEED RING



rideable length 36m



\$73,000 grey

#### TRISTAR



rideable length 46m



\$86,300 grey

#### **BOOMERANG**



rideable length 42m



\$89,100 grey

#### QUADRAGON





\$89,400 grey





\$119,400 grey

# ADVANCED





\$147,000 g r e y

## **SIDEWINDER**



rideable length 94m



\$171,700 g r e y

# **INFINITY LOOP**





\$155,000 grey

## **SPEEDSTAR**





\$164,000 g r e y

## **GRAND PRIX**



rideable length 104m



\$192,200 grey

## **RANCH**



rideable length 150m



\$263,900 grey

## **BEGINNER**



rideable length 15m



\$17,500 g r e y

# INTERMEDIATE





\$35,400 grey







\$74,300 grey

#### **ENTRY/EXIT X1 KIT**





All standard track layouts include one pair X1L and X1R entry / exit modules. \$5,400\*

\* pricing if purchasing kit with new track

#### **CUSTOM TRACK DESIGN**

Using the modular design of the system we can work with both your available space and your budget to design an awesome