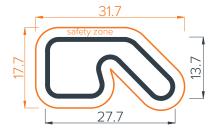

# MODULAR PUMPTRACK

# PRECAST CONCRETE PRICE LIST 2020

Parkitect Australia Pty Ltd - 10 Henry Street Stepney SA 5069 hello@modularpumptrack.com.au | www.modularpumptrack.com.au | Refer to the Parkitect product catalogue for more information

Track Layout Assembled Dimensions Pricing (+gst)

#### SPEED RING



rideable length 36m



\$73,000 grey

#### TRISTAR



rideable length 46m



\$86,300 grey

#### **BOOMERANG**



rideable length 42m



\$89,100 grey

#### QUADRAGON





\$89,400 grey





\$119,400 grey

# ADVANCED





\$147,000 g r e y

## **SIDEWINDER**



rideable length 94m



\$171,700 g r e y

# **INFINITY LOOP**





\$155,000 grey

## **SPEEDSTAR**





\$164,000 g r e y

## **GRAND PRIX**



rideable length 104m



\$192,200 grey

## **RANCH**



rideable length 150m



\$263,900 grey

## **BEGINNER**



rideable length 15m



\$17,500 g r e y

# INTERMEDIATE





\$35,400 grey







\$74,300 grey

#### **ENTRY/EXIT X1 KIT**





All standard track layouts include one pair X1L and X1R entry / exit modules. \$5,400\*

\* pricing if purchasing kit with new track

#### **CUSTOM TRACK DESIGN**

Using the modular design of the system we can work with both your available space and your budget to design an awesome custom layout that perfectly suit you needs.

Simply provide us the details and our de