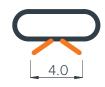

#### **ENTRY/EXIT X1 KIT**

All standard track layouts include one pair X1L and X1R entry / exit modules. \$5,400\*

\* pricing if purchasing kit with new track