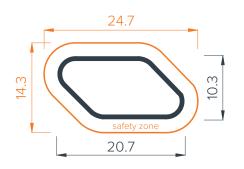

# MODULAR PUMPTRACK

# PRECAST CONCRETE PRICE LIST 2020

Parkitect Australia Pty Ltd - 10 Henry Street Stepney SA 5069 hello@modularpumptrack.com.au | www.modularpumptrack.com.au | Refer to the Parkitect product catalogue for more information

Track Layout Assembled Dimensions Pricing (+gst)

#### SPEED RING



rideable length 36m



\$73,000 grey

#### TRISTAR



rideable length 46m



\$86,300 grey

#### **BOOMERANG**



rideable length 42m



\$89,100 grey

#### QUADRAGON





\$89,400 grey





\$119,400 grey

# ADVANCED





\$147,000 g r e y

## **SIDEWINDER**



rideable length 94m



\$171,700 g r e y

# **INFINITY LOOP**





\$155,000 grey

## **SPEEDSTAR**





\$164,000 g r e y

## **GRAND PRIX**



rideable length 104m



\$192,200 grey

## **RANCH**



rideable length 150m



\$263,900 grey

## **BEGINNER**



rideable length 15m



\$17,500 g r e y

# INTERMEDIATE





\$35,400 grey







\$74,300 grey

#### **ENTRY/EXIT X1 KIT**





All standard track layouts include one pair X1L and X1R entry / exit modules. \$5,400\*

\* pricing if purchasing kit with new track

#### **CUSTOM TRACK DESIGN**

Using the modular design of the system we can work with both your available space and your budget to design an awesome custom layout that perfectly suit y