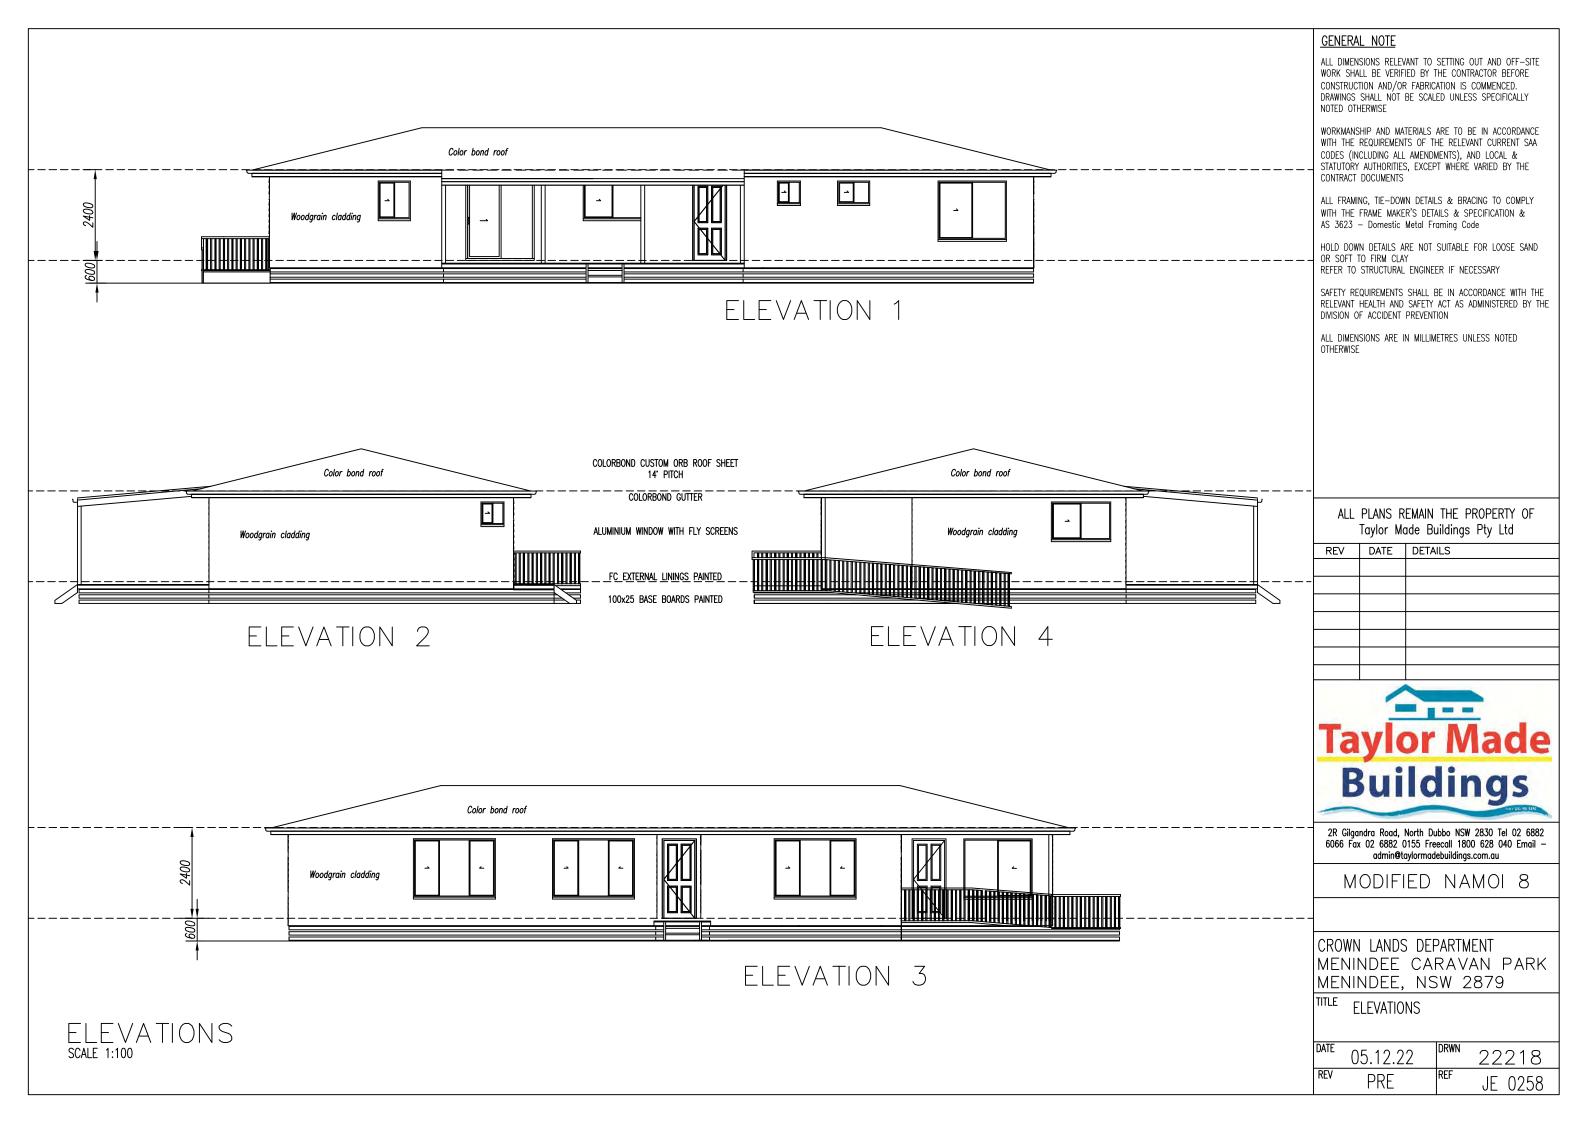

The works will include the delivery and installation of a new manufactured dwelling including a reception area.

The manufactured dwelling will be constructed of Steel Frame and Trusses, Hardiplank Woodgrain Cladding painted Colourbond Basalt and the Roof will be Colour Bond Corro Shale Grey.

The dwelling will have an attached verandah 8m long x 3.5m wide to the rear and 3.84m long x 2.4m porch with a ramp to the front of the reception area. Both with bellcast roof with lined eaves and hardwood decking boards.