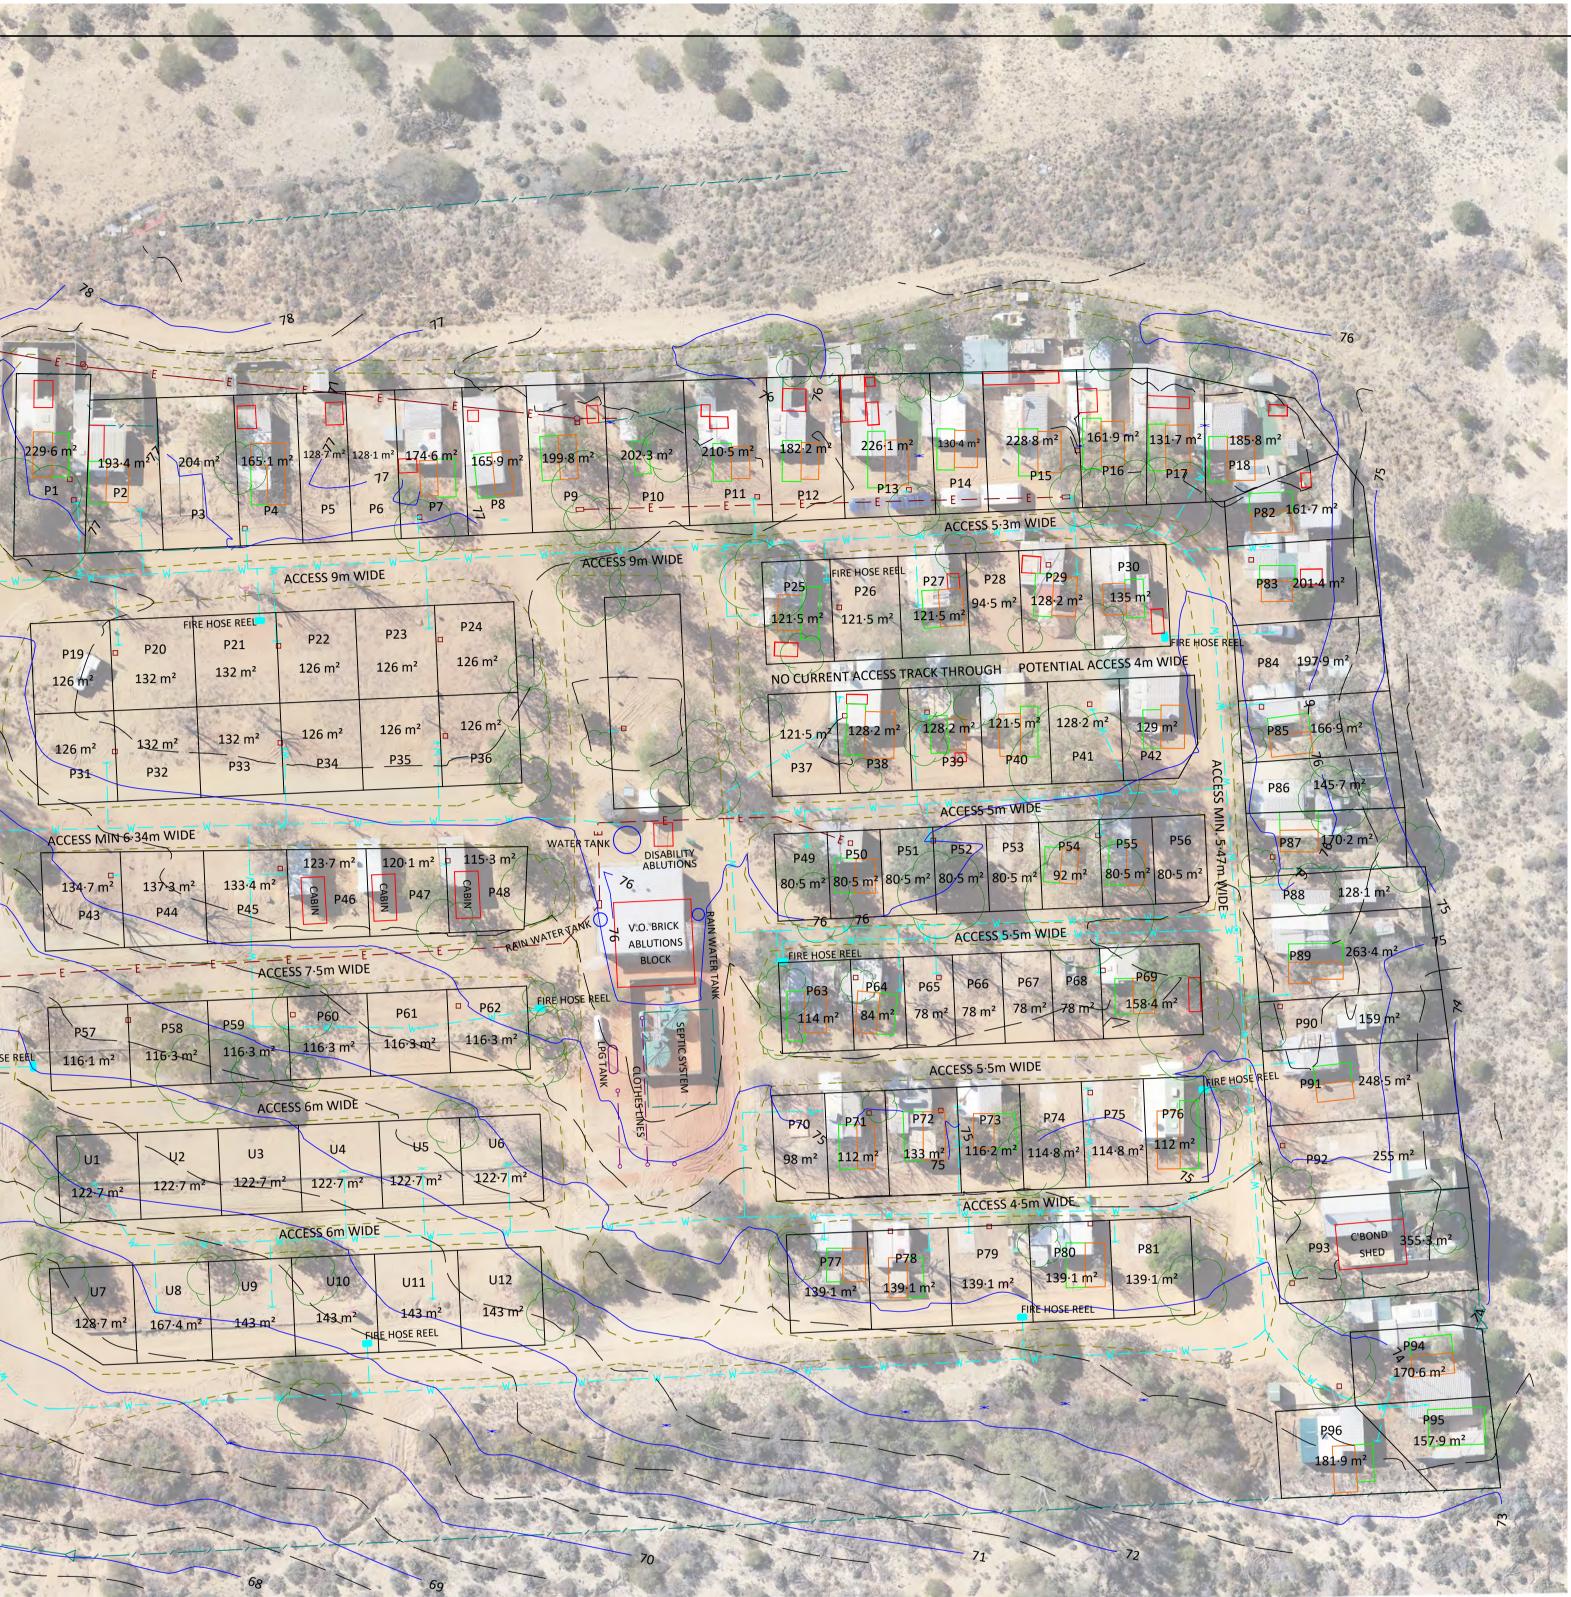

## **3.0 SITE DESCRIPTION**

The subject site is located on Menindee Aerodrome Road Menindee NSW 2879 and is designated as a Caravan Park. The site is 201,200m2. The site is a flat area of land.

A Plan of the development is attached.

## 4.0 SURROUNDING ENVIRONMENT

The site is situated within the well-established Menindee Caravan Park within the Central Darling Shire Council area in Far West NSW.

P - DENOTES POWERED SITES U - DENOTES UNPOWERED SITES DATE OF AERIAL PHOTO 19-5-2021

|                | FIRE HOSE REEL | 116·1 m <sup>2</sup>                  | 116·3·m²             |                            | 3m                   |                         |
|----------------|----------------|---------------------------------------|----------------------|----------------------------|----------------------|-------------------------|
|                | -1             |                                       |                      | ACCESS                     | 6m WIDE              |                         |
|                |                |                                       | 1/12                 | U3                         | U4                   | J                       |
|                |                | 122-7 m <sup>2</sup>                  | 122.7 m <sup>2</sup> | <u>122.7 m<sup>2</sup></u> | 122.7 m <sup>2</sup> | 122.                    |
|                |                |                                       |                      | ACC                        | ESS 6m WIDE          |                         |
|                |                | U7                                    | U8                   |                            | U10                  | U                       |
|                |                | 128.7 m <sup>2</sup>                  | 167·4 m <sup>2</sup> | 143 m <sup>2</sup>         | 143 m <sup>2</sup>   | 14<br>E HOSE            |
|                |                | · · · · · · · · · · · · · · · · · · · | Descent (            |                            |                      |                         |
| X              |                |                                       |                      |                            |                      | /                       |
|                | 1              |                                       |                      |                            |                      | X                       |
|                |                | 5                                     |                      |                            | - >                  | in the                  |
| 68             | 68             |                                       |                      |                            |                      | 5                       |
|                |                |                                       |                      | 68                         |                      | 1                       |
| and the second |                | 83                                    |                      |                            |                      | 1                       |
|                |                |                                       | C-5                  |                            |                      |                         |
| A Part of      |                | i k                                   |                      | LEGEND                     | :                    |                         |
|                |                | A.                                    |                      | /                          |                      | NCE                     |
|                |                |                                       |                      |                            | — — — — TR           | ATE<br>ACK              |
| CONTRACTOR OF  | La Pin         | -J                                    |                      | f                          | UN                   | /ERHE/<br>NDERG         |
|                |                | The second                            | and the second       |                            | AN                   | NDERG<br>INEX<br>(RAVA) |
| The Della      | NY F.          | TI                                    | -                    |                            |                      | ALL                     |

SITES: 93 POWERED SITES P1-P45 & P49-P96 3 POWERED CABINS P46-P48 12 UNPOWERED SITES U1-U14

### DETAIL SURVEY OF MENINDEE LAKE CARAVAN PARK

GRAHAM F. HOWE SIGNED: REGISTERED SURVEYOR LENGTHS ARE IN METRES PH/FAX 08 8087 3660 515 WYMAN LANE, BROKEN HILL P.O. BOX 317 N.S.W. 2880 SCALE 1:500 (A1) 23-6-2021 T18-19C