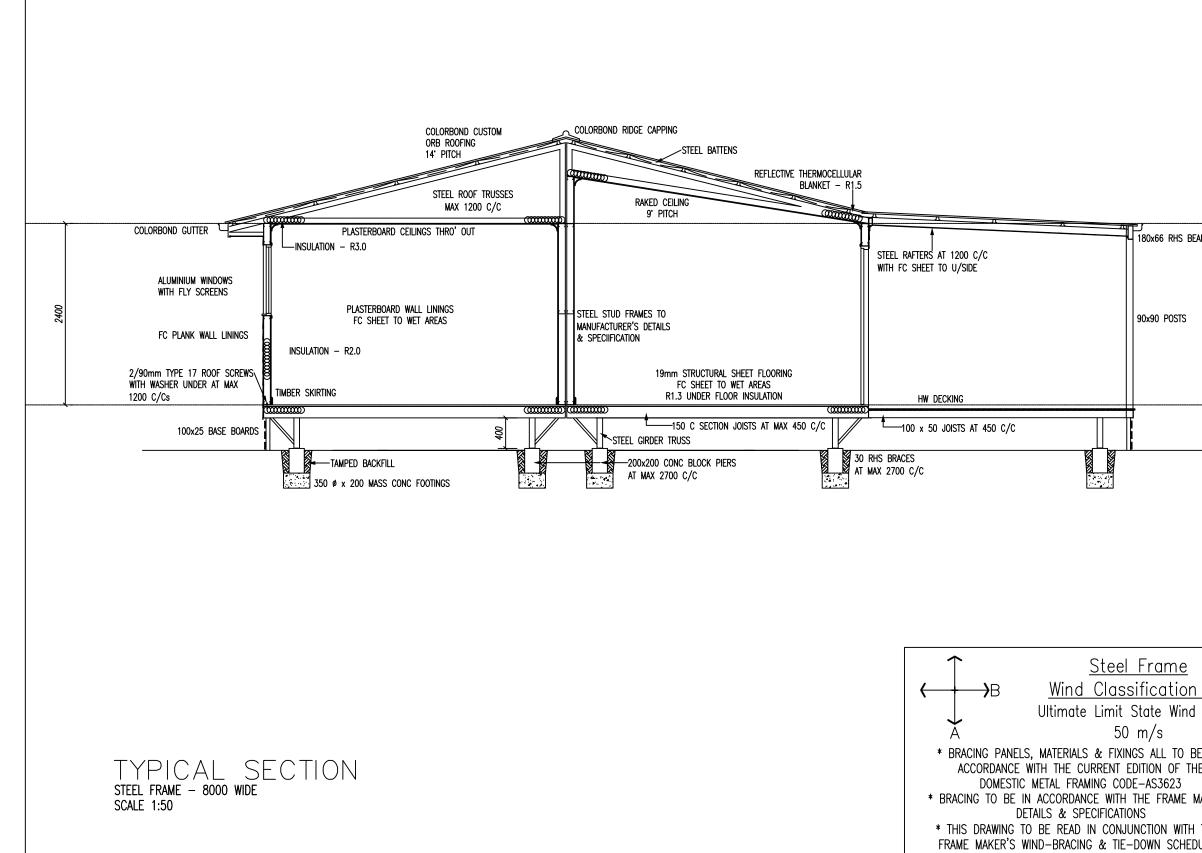

The works will include the delivery and installation of a new manufactured dwelling including a reception area.

The manufactured dwelling will be constructed of Steel Frame and Trusses, Hardiplank Woodgrain Cladding painted Colourbond Basalt and the Roof will be Colour Bond Corro Shale Grey.