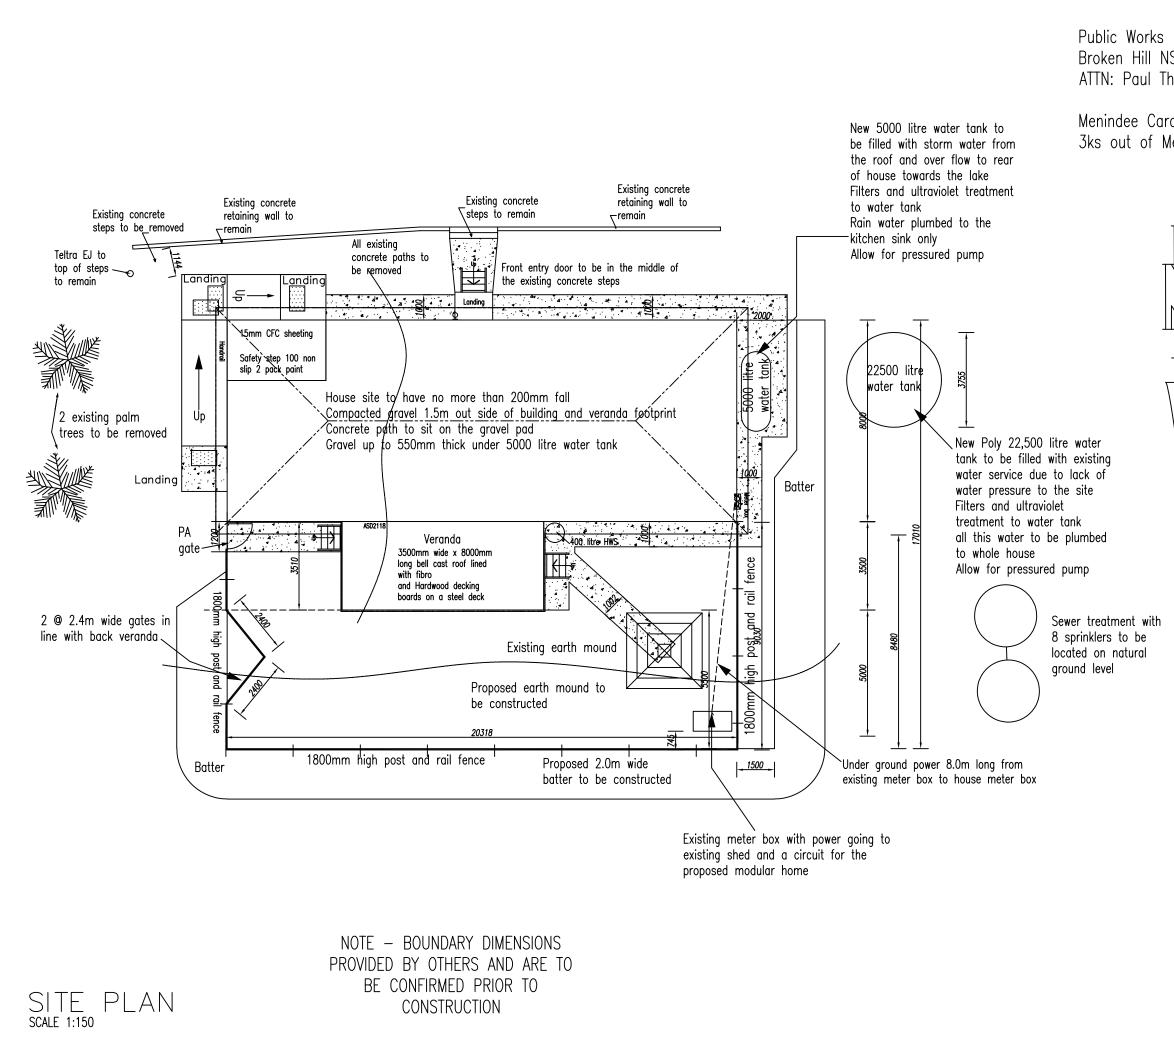

## 5.0 PROPOSED DEVELOPMENT

As detailed in the accompanying architectural plans the proposal seeks approval for the following works:-

The erection/ construction of a modular dwelling with an attached office.

- Site area: 201,200m2
- Floor are of the dwelling/office: 152.35m2 with verandah/porch area of 37.49

The works will include the delivery and installation of a new manufactured dwelling including a reception area.

The manufactured dwelling will be constructed of Steel Frame and Trusses, Hardiplank Woodgrain Cladding painted Colourbond Basalt and the Roof will be Colour Bond Corro Shale Grey.

The dwelling will have an attached verandah 8m long x 3.5m wide to the rear and 3.84m long x 2.4m porch with a ramp to the front of the reception area. Both with bellcast roof with lined eaves and hardwood decking boards.

CROWN LANDS DEPARTMENT

ADDRESS MENINDEE CARAVAN PARK MENINDEE ROAD, MENINDEE NSW 2879

HOUSE TYPE MODIFIED NAMOI 8 JOB NO./REFERENCE

22218 / JE 0258

DATE 5th December 2022

## Taylor Made Buildings Pty Ltd

2R Gilgandra Road, North Dubbo NSW 2830 Tel — 02 6882 6066 Fax — 02 6882 0155 Freecall — 1800 628 040 Email — admin@taylormadebuildings.com.au

| PLAN SC           | CHEDULE |
|-------------------|---------|
| Drawing           | Scale   |
| Block Plan        | _       |
| Site Plan         | 1:150   |
| Floor Plan        | 1:100   |
| Elevations        | 1:100   |
| Electrical Layout | 1:100   |
| Typical Section   | 1:50    |
|                   |         |
|                   |         |

|                        | <u>GENERAL NOTE</u>                                                                                                                                                                                                            |  |  |  |  |
|------------------------|--------------------------------------------------------------------------------------------------------------------------------------------------------------------------------------------------------------------------------|--|--|--|--|
| ISW<br>heohardis       | ALL DIMENSIONS RELEVANT TO SETTING OUT AND OFF-SITE<br>WORK SHALL BE VERIFIED BY THE CONTRACTOR BEFORE<br>CONSTRUCTION AND/OR FABRICATION IS COMMENCED.<br>DRAWINGS SHALL NOT BE SCALED UNLESS SPECIFICALLY<br>NOTED OTHERWISE |  |  |  |  |
| ravan Park<br>Menindee | an Park workmanship and materials are to be in accordance with the requirements of the relevant current saa codes (including all amendments), and local &                                                                      |  |  |  |  |
| II                     | ALL FRAMING, TIE-DOWN DETAILS & BRACING TO COMPLY<br>WITH THE FRAME MAKER'S DETAILS & SPECIFICATION &<br>AS 3623 - Domestic Metal Framing Code                                                                                 |  |  |  |  |
| ור                     | HOLD DOWN DETAILS ARE NOT SUITABLE FOR LOOSE SAND<br>OR SOFT TO FIRM CLAY<br>REFER TO STRUCTURAL ENGINEER IF NECESSARY                                                                                                         |  |  |  |  |
| r ll m                 | SAFETY REQUIREMENTS SHALL BE IN ACCORDANCE WITH THE<br>RELEVANT HEALTH AND SAFETY ACT AS ADMINISTERED BY THE<br>DIVISION OF ACCIDENT PREVENTION                                                                                |  |  |  |  |
|                        | ALL DIMENSIONS ARE IN MILLIMETRES UNLESS NOTED<br>OTHERWISE                                                                                                                                                                    |  |  |  |  |
|                        |                                                                                                                                                                                                                                |  |  |  |  |
|                        |                                                                                                                                                                                                                                |  |  |  |  |
| V                      |                                                                                                                                                                                                                                |  |  |  |  |
| 1                      | ALL PLANS REMAIN THE PROPERTY OF<br>Taylor Made Buildings Pty Ltd                                                                                                                                                              |  |  |  |  |
|                        | REV DATE DETAILS                                                                                                                                                                                                               |  |  |  |  |
|                        |                                                                                                                                                                                                                                |  |  |  |  |
|                        |                                                                                                                                                                                                                                |  |  |  |  |
|                        |                                                                                                                                                                                                                                |  |  |  |  |
|                        |                                                                                                                                                                                                                                |  |  |  |  |
|                        |                                                                                                                                                                                                                                |  |  |  |  |
|                        |                                                                                                                                                                                                                                |  |  |  |  |
|                        | Taylor Made                                                                                                                                                                                                                    |  |  |  |  |
|                        | Buildings                                                                                                                                                                                                                      |  |  |  |  |
|                        | 2R Gilgandra Road, North Dubbo NSW 2830 Tel 02 6882<br>6066 Fax 02 6882 0155 Freecall 1800 628 040 Email —<br>admin@taylormadebuildings.com.au                                                                                 |  |  |  |  |
|                        | MODIFIED NAMOI 8                                                                                                                                                                                                               |  |  |  |  |
|                        | CROWN LANDS DEPARTMENT                                                                                                                                                                                                         |  |  |  |  |
|                        | MENINDEE CARAVAN PARK<br>MENINDEE, NSW 2879                                                                                                                                                                                    |  |  |  |  |
|                        | TITLE SITE PLAN                                                                                                                                                                                                                |  |  |  |  |
|                        | DATE 05.12.22 DRWN 22218                                                                                                                                                                                                       |  |  |  |  |
|                        | <sup>rev</sup> PRE <sup>ref</sup> JE 0258                                                                                                                                                                                      |  |  |  |  |
|                        |                                                                                                                                                                                                                                |  |  |  |  |