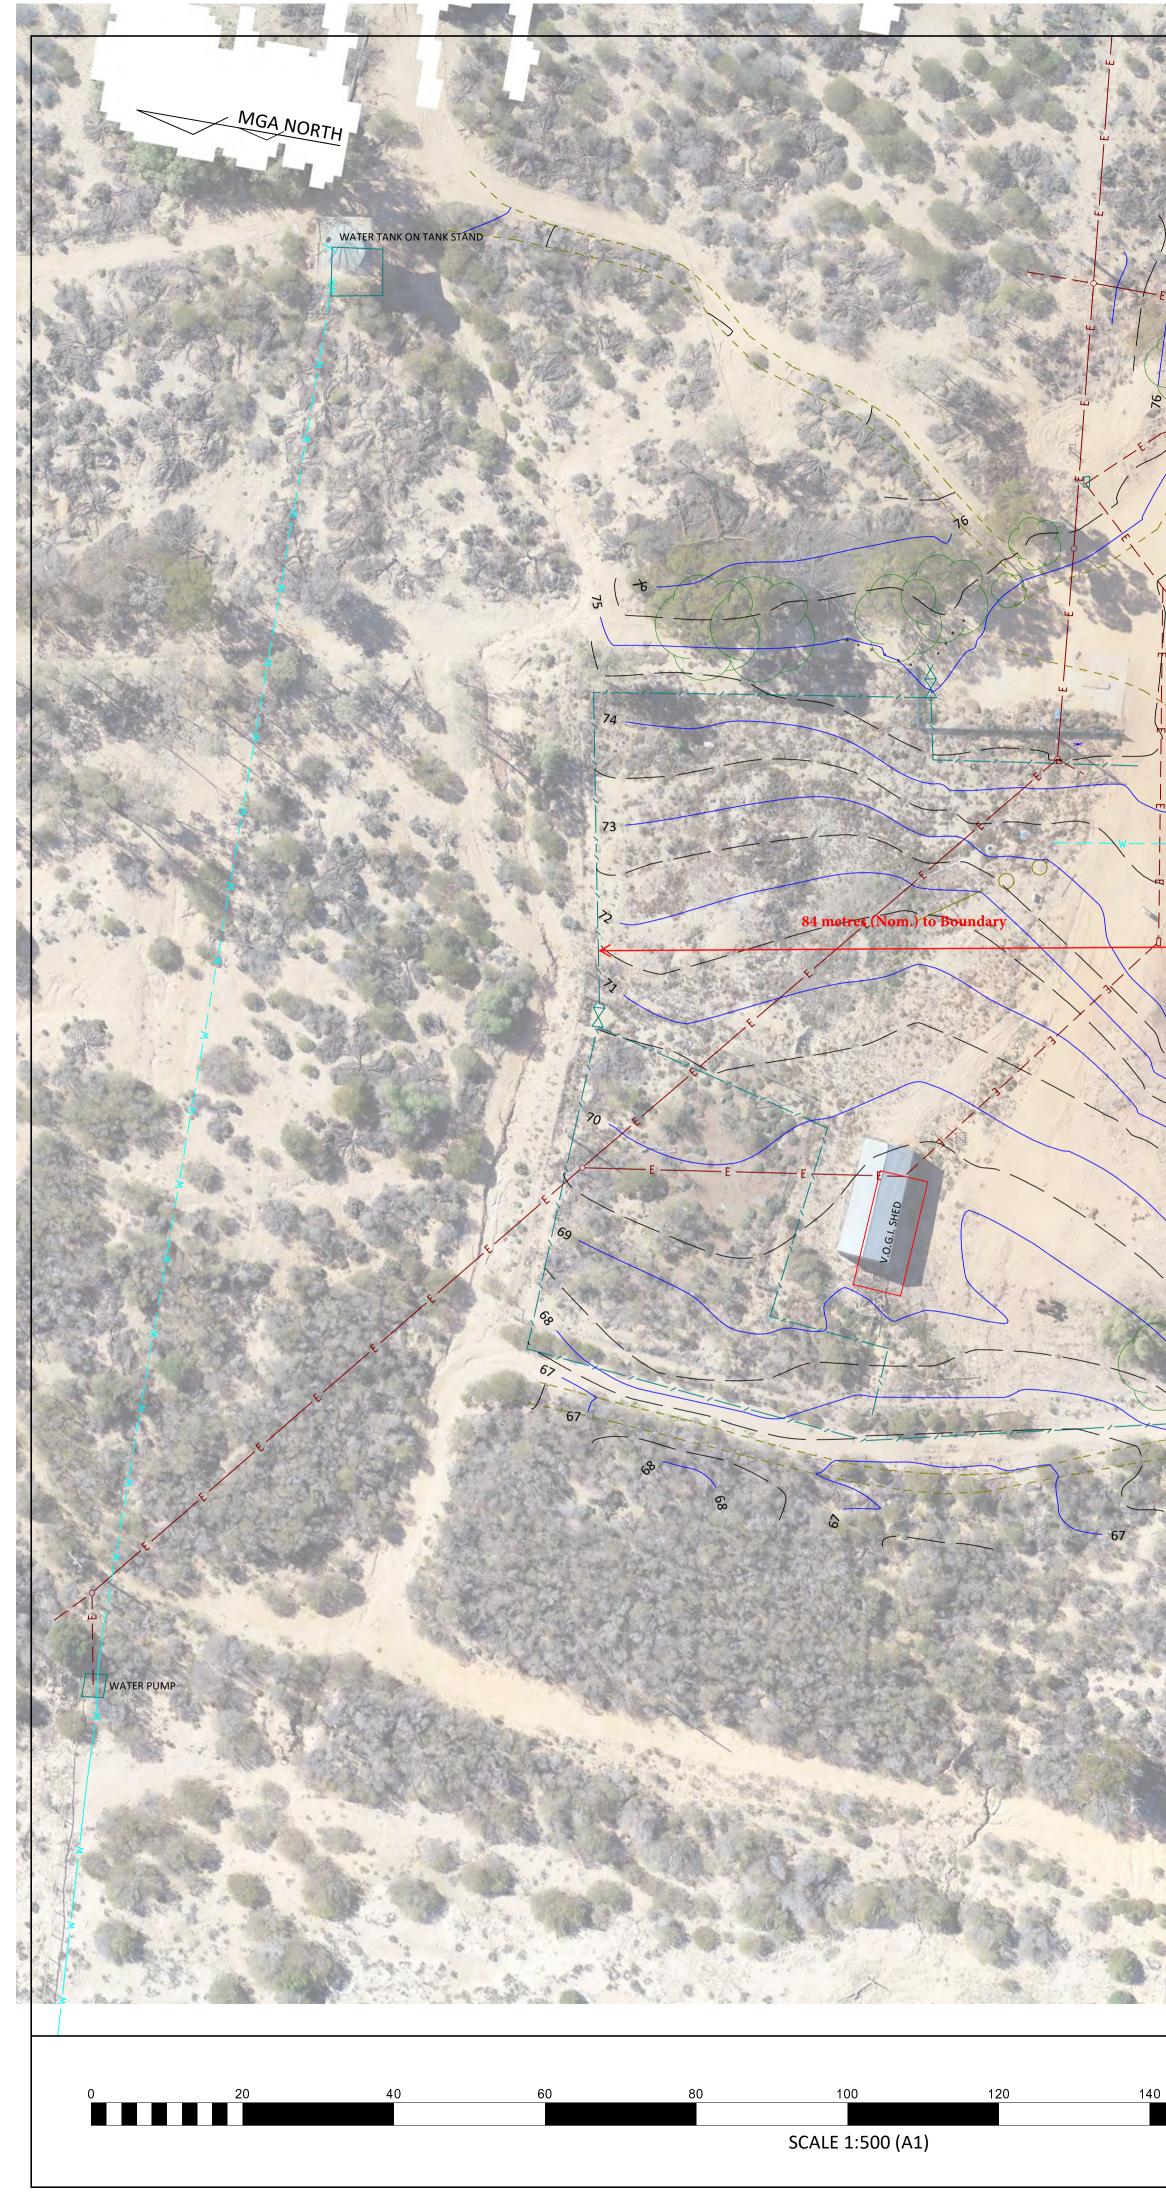

## **3.0 SITE DESCRIPTION**

The subject site is located on Menindee Aerodrome Road Menindee NSW 2879 and is designated as a Caravan Park. The site is 201,200m2. The site is a flat area of land.

A Plan of the development is attached.

## LAND AT MENINDEE LOCAL GOVERNMENT AREA: CENTRAL DARLING PARISH OF PERRY COUNTY OF MENINDEE

| //.        | F |
|------------|---|
| $\bowtie$  | G |
|            | Т |
| ———— E ——— | 0 |
| — — E — —  | U |
| — — W— —   | U |
|            | A |
|            | С |
|            | W |
|            |   |
|            |   |

ACK **POWERLINE** IDERGROUND POWER CABLE NDERGROUND WATER MAIN INEX RAVAN

NEW ELECTRICAL FUSE BOX NEW ELECTRICAL BOX NEW HOSEREEL

• POWERPOLE

PUMP

STOP VALVE
NEW TAP

💌 OLD TAP

🚊 TELSTRA ELEVATED JOINT 🔿 TREE

P - DENOTES POWERED SITES U - DENOTES UNPOWERED SITES DATE OF AERIAL PHOTO 19-5-2021

|                | FIRE HOSE REEL | 116·1 m <sup>2</sup>                  | 116·3·m²             |                            | 3m                   |                         |
|----------------|----------------|---------------------------------------|----------------------|----------------------------|----------------------|-------------------------|
|                | -1             |                                       |                      | ACCESS                     | 6m WIDE              |                         |
|                |                |                                       | 1/12                 | U3                         | U4                   | J                       |
|                |                | 122-7 m <sup>2</sup>                  | 122.7 m <sup>2</sup> | <u>122.7 m<sup>2</sup></u> | 122.7 m <sup>2</sup> | 122.                    |
|                |                |                                       |                      | ACC                        | ESS 6m WIDE          |                         |
|                |                | U7                                    | U8                   |                            | U10                  | U                       |
|                |                | 128.7 m <sup>2</sup>                  | 167·4 m <sup>2</sup> | 143 m <sup>2</sup>         | 143 m <sup>2</sup>   | 14<br>E HOSE            |
|                |                | · · · · · · · · · · · · · · · · · · · | Descent (            |                            |                      |                         |
| X              |                |                                       |                      |                            |                      | /                       |
|                | 1              |                                       |                      |                            |                      | X                       |
|                |                | 5                                     |                      |                            | - >                  | in the                  |
| 68             | 68             |                                       |                      |                            |                      | 5                       |
|                |                |                                       |                      | 68                         |                      | 1                       |
| and the second |                | 83                                    |                      |                            |                      | 1                       |
|                |                |                                       | C-5                  |                            |                      |                         |
| A Part of      |                | i k                                   |                      | LEGEND                     | :                    |                         |
|                |                | A.                                    |                      | /                          |                      | NCE                     |
|                |                |                                       |                      |                            | — — — — TR           | ATE<br>ACK              |
| CONTRACTOR OF  | La Pin         | -J                                    |                      | f                          | UN                   | /ERHE/<br>NDERG         |
|                |                | The second                            | and the second       |                            | AN                   | NDERG<br>INEX<br>(RAVA) |
| The Della      | NY F.          | TI                                    | -                    |                            |                      | ALL                     |

### DETAIL SURVEY OF MENINDEE LAKE CARAVAN PARK

GRAHAM F. HOWE SIGNED: REGISTERED SURVEYOR LENGTHS ARE IN METRES PH/FAX 08 8087 3660 515 WYMAN LANE, BROKEN HILL P.O. BOX 317 N.S.W. 2880 SCALE 1:500 (A1) 23-6-2021 T18-19C