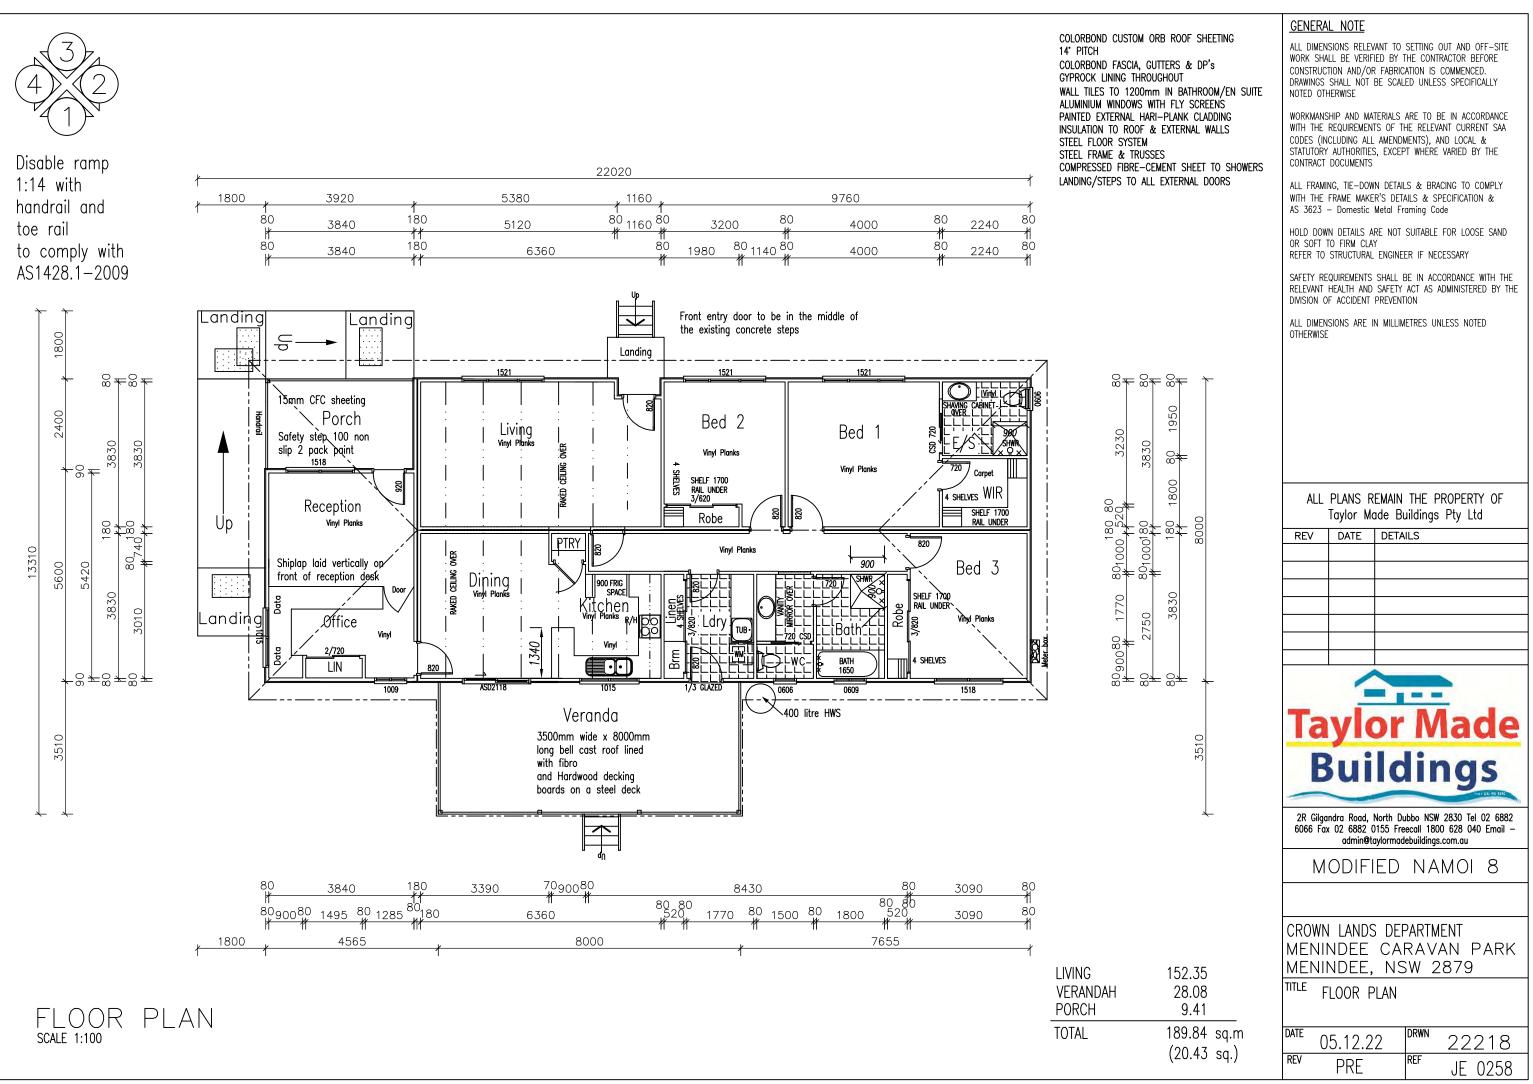

## **3.0 SITE DESCRIPTION**

The subject site is located on Menindee Aerodrome Road Menindee NSW 2879 and is designated as a Caravan Park. The site is 201,200m2. The site is a flat area of land.

A Plan of the development is attached.

## 5.0 PROPOSED DEVELOPMENT

As detailed in the accompanying architectural plans the proposal seeks approval for the following works:-

The erection/ construction of a modular dwelling with an attached office.

- Site area: 201,200m2
- Floor are of the dwelling/office: 152.35m2 with verandah/porch area of 37.49

The works will include the delivery and installation of a new manufactured dwelling including a reception area.

The manufactured dwelling will be constructed of Steel Frame and Trusses, Hardiplank Woodgrain Cladding painted Colourbond Basalt and the Roof will be Colour Bond Corro Shale Grey.

The dwelling will have an attached verandah 8m long x 3.5m wide to the rear and 3.84m long x 2.4m porch with a ramp to the front of the reception area. Both with bellcast roof with lined eaves and hardwood decking boards.