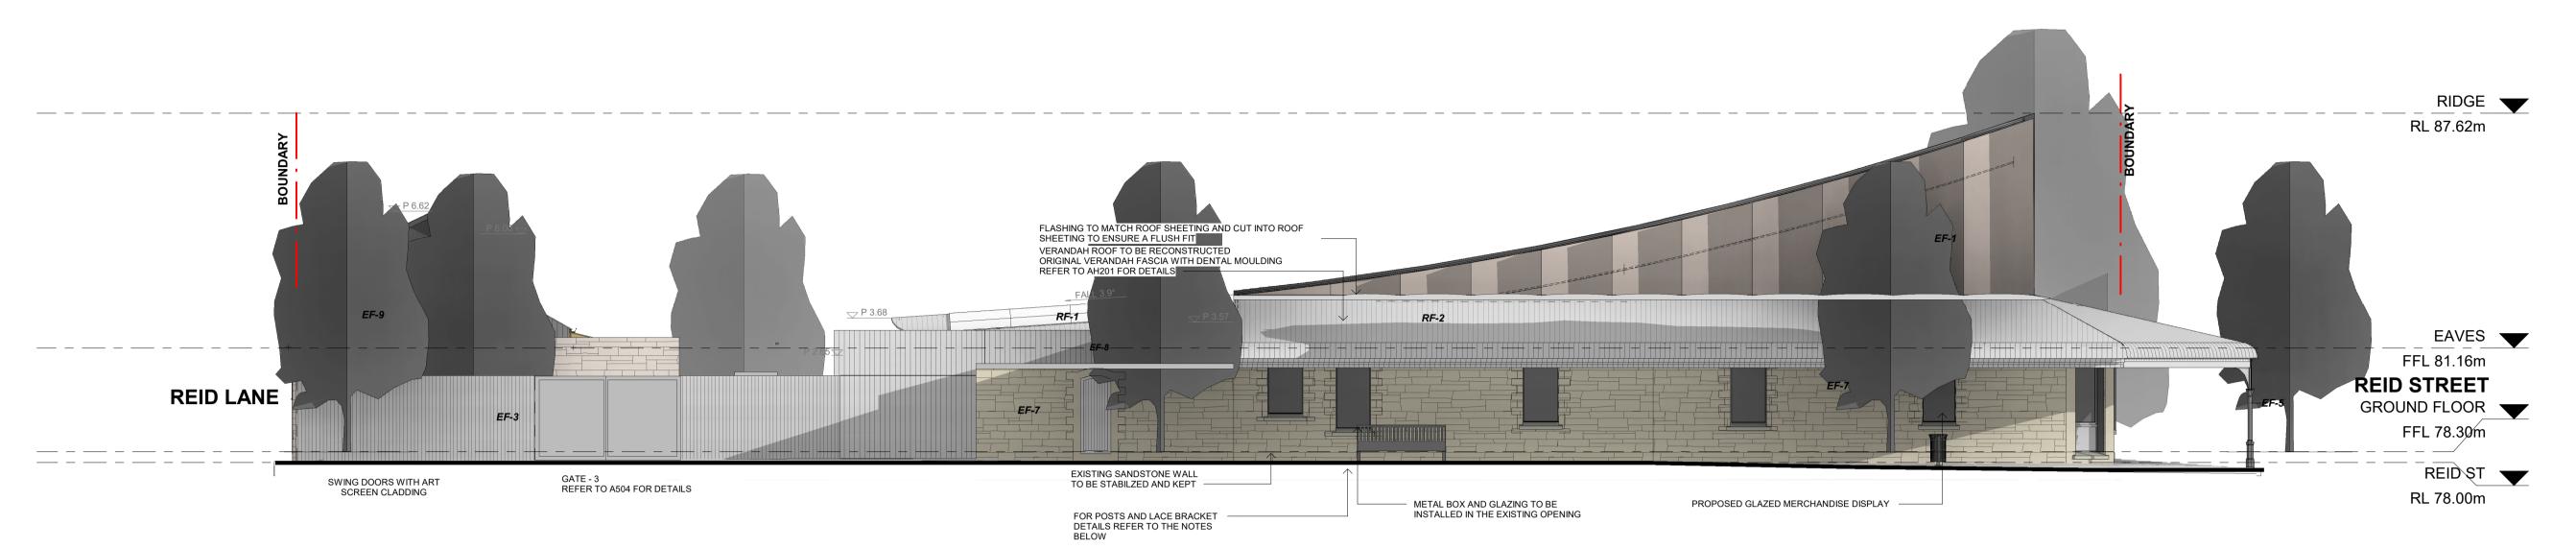

# 2 D - SOUTH-WEST ELEVATION - MYERS STREET

1 D-NORTH EAST ELEVATION - REID LANE

DISCLAIMER Copyright in all documents and drawings prepared by KAUNITZ YEUNG ARCHITECTURE and any works executed from those documents and drawings shall remain the property of, or on creation vest in KAUNITZ YEUNG ARCHITECTURE Pty Ltd. All information illustrated on this document is to be checked and verified on site. In the event of discrepancies refer to architect prior to

#### **GENERAL ABBREVIATIONS**

| ABBR  | DESCRIPTION                                                               |
|-------|---------------------------------------------------------------------------|
| EF-1  | RAMMED EARTH                                                              |
| EF-3  | GALVANISED FENCE                                                          |
| EF-5  | CAST IRON POST                                                            |
| EF-7  | SANDSTONE                                                                 |
| EF-8  | GALVANISED CUSTOM ORB CLADDING                                            |
| EF-9  | NEW GALVANISED TRUE OAK DEEP 21 CLADDING (REVOLUTION ROOFING)             |
| EF-10 | VERTICAL GALVANISED RIPPLE IRON                                           |
| RF-1  | ROOF FINISH TYPE - 1, COLORBOND CUSTOM ORB ACCENT,<br>ZINCALUME           |
| RF-2  | ROOF FINISH TYPE - 2, GALVANISED TRUE OAK DEEP 21<br>(REVOLUTION ROOFING) |