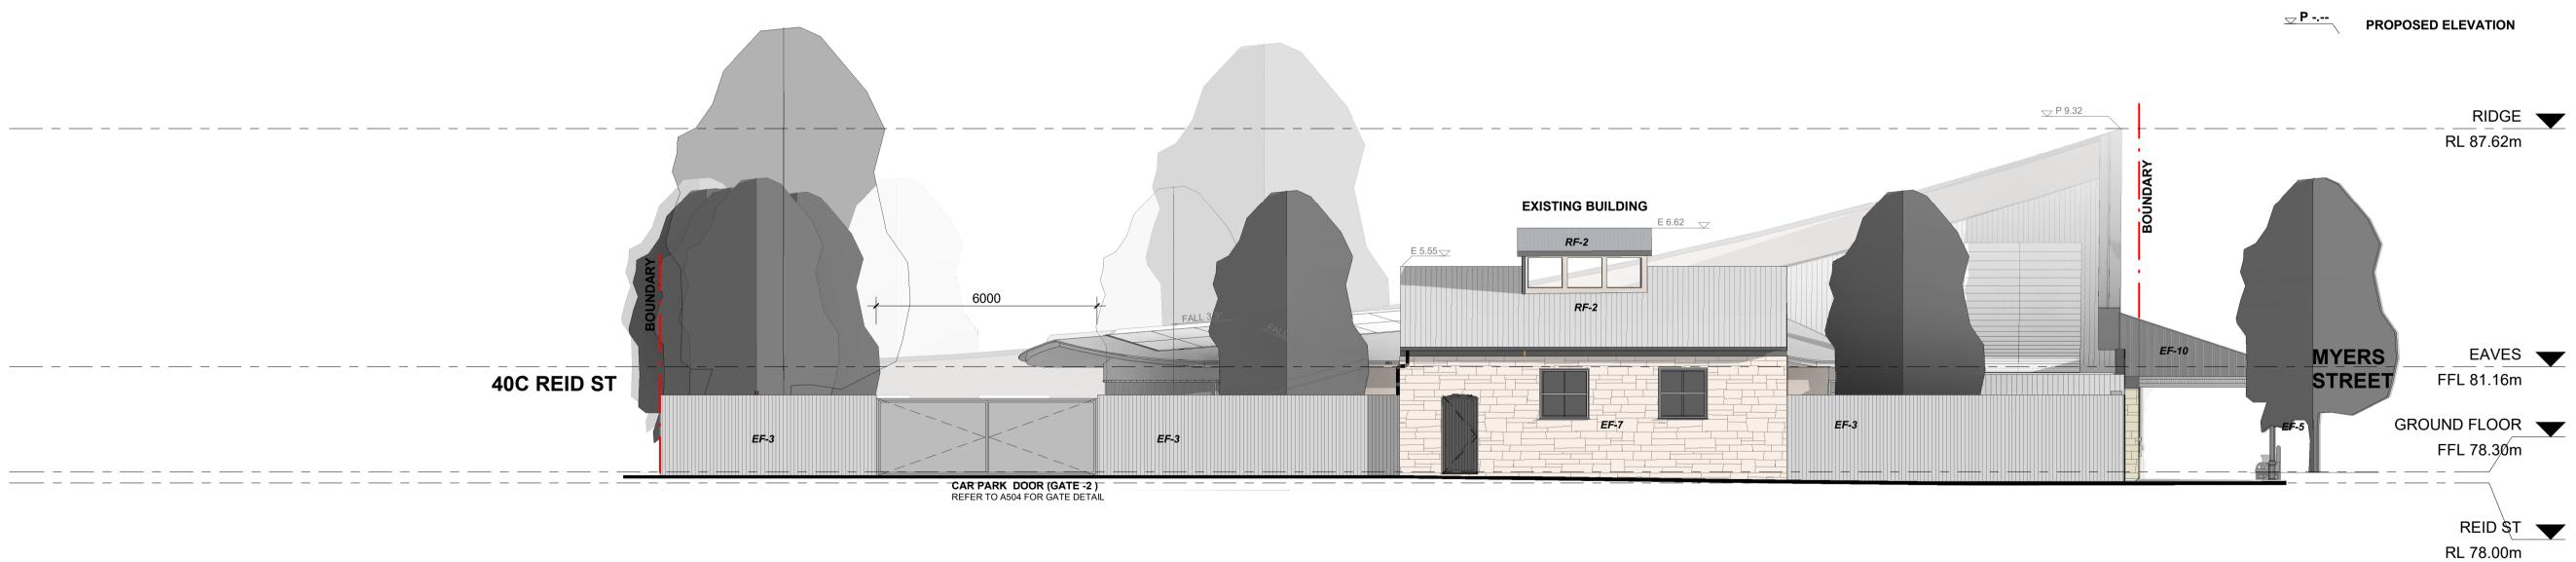

# 2 D - SOUTH-WEST ELEVATION - MYERS STREET

1 D-NORTH EAST ELEVATION - REID LANE

DISCLAIMER Copyright in all documents and drawings prepared by KAUNITZ YEUNG ARCHITECTURE and any works executed from those documents and drawings shall remain the property of, or on creation vest in KAUNITZ YEUNG ARCHITECTURE Pty Ltd. All information illustrated on this document is to be checked and verified on site. In the event of discrepancies refer to architect prior to

#### **GENERAL ABBREVIATIONS**

| ABBR  | DESCRIPTION                                                               |
|-------|---------------------------------------------------------------------------|
| EF-1  | RAMMED EARTH                                                              |
| EF-3  | GALVANISED FENCE                                                          |
| EF-5  | CAST IRON POST                                                            |
| EF-7  | SANDSTONE                                                                 |
| EF-8  | GALVANISED CUSTOM ORB CLADDING                                            |
| EF-9  | NEW GALVANISED TRUE OAK DEEP 21 CLADDING (REVOLUTION ROOFING)             |
| EF-10 | VERTICAL GALVANISED RIPPLE IRON                                           |
| RF-1  | ROOF FINISH TYPE - 1, COLORBOND CUSTOM ORB ACCENT,<br>ZINCALUME           |
| RF-2  | ROOF FINISH TYPE - 2, GALVANISED TRUE OAK DEEP 21<br>(REVOLUTION ROOFING) |