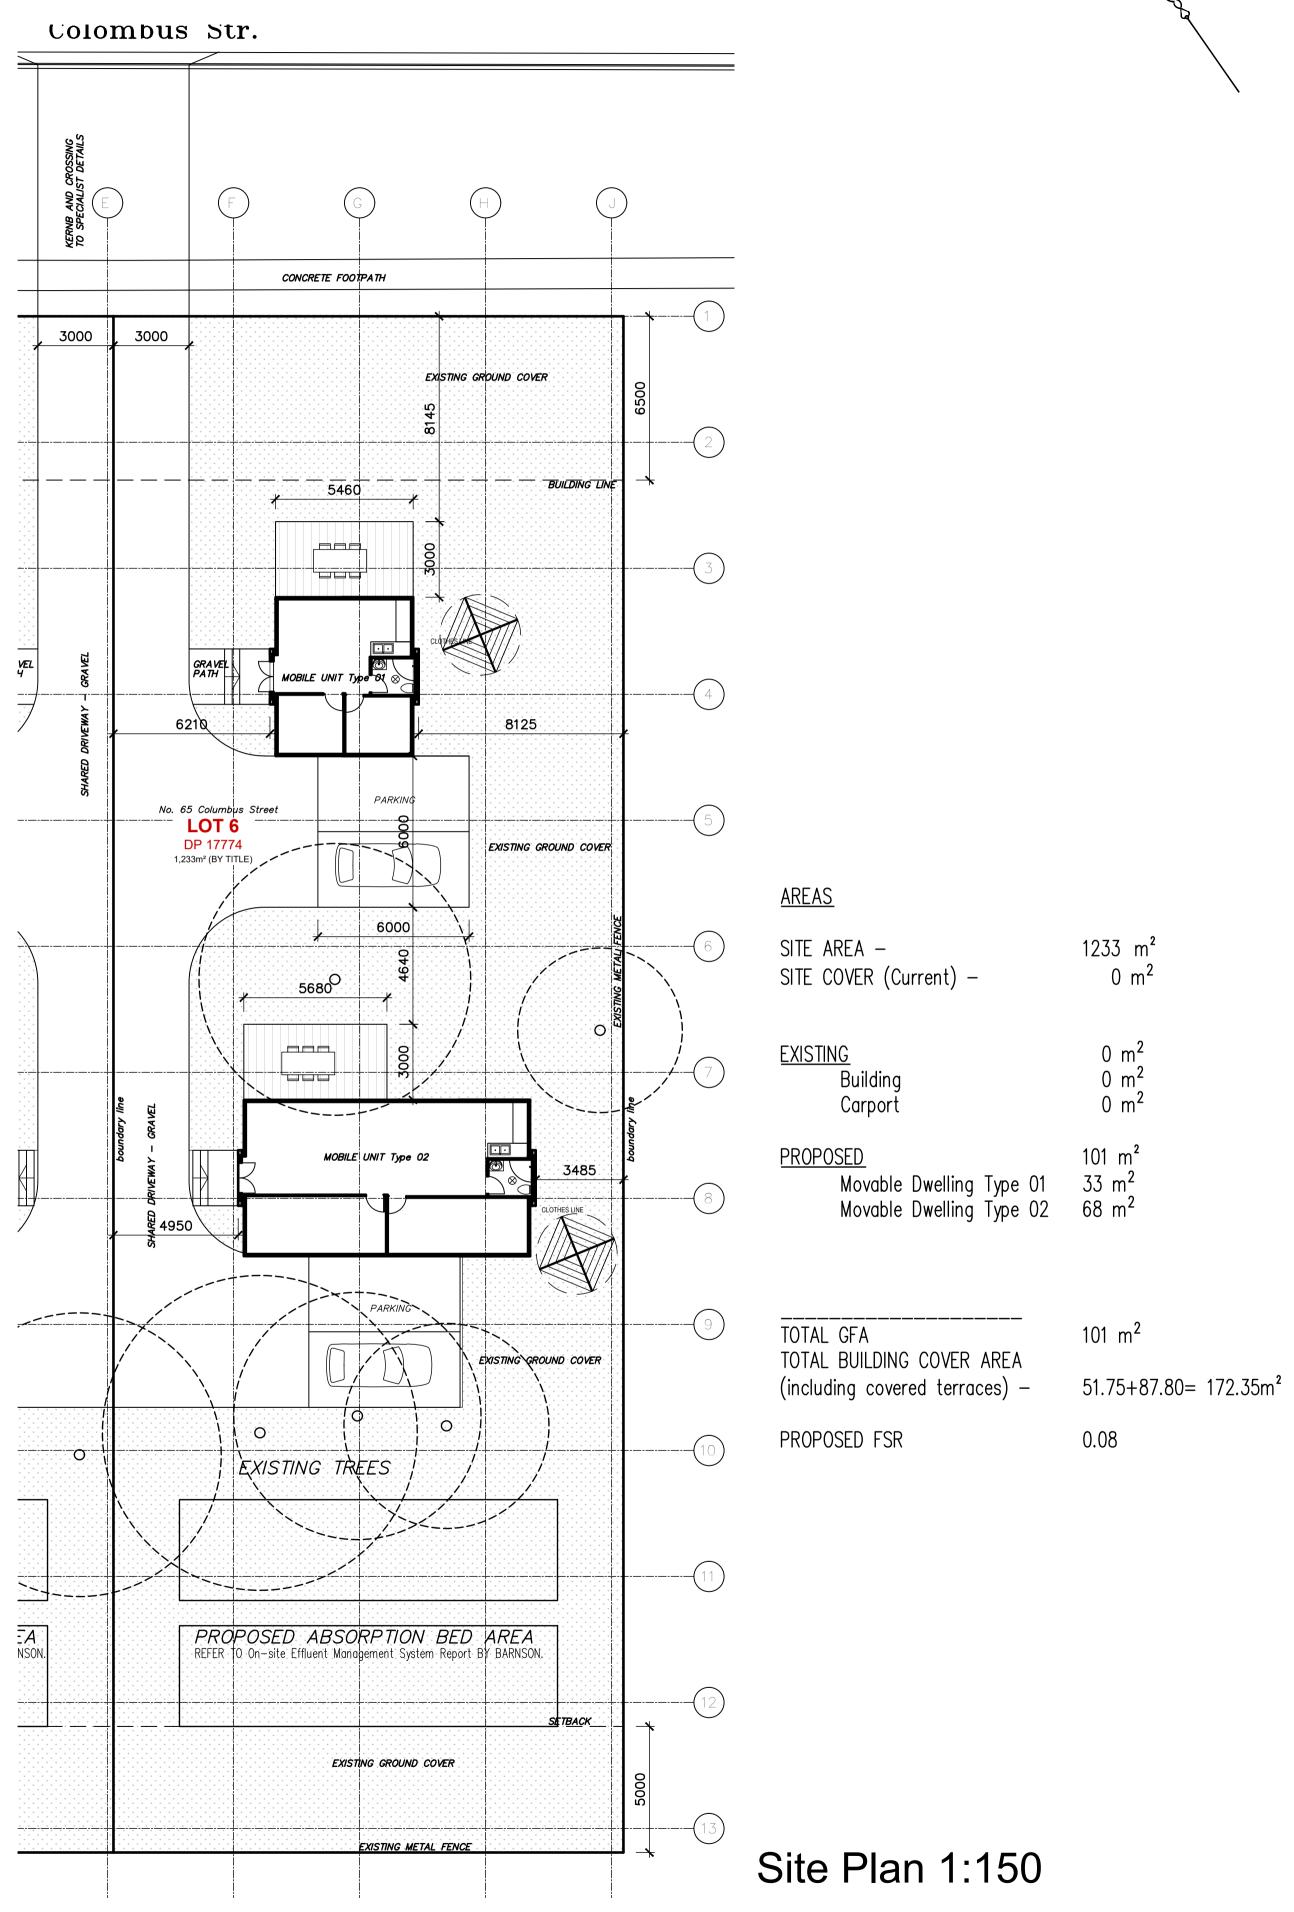

## CLIENT: Adam Elgarhy, owner 67 Columbus Str. Ivanhoe PROJECT: TWO MOVABLE DWELLINGS

TWO MOVABLE DWELLINGS 65 Colombus Str. Ivanhoe, NSW

ISSUE:

DEVELOPMENT APPLICATION NOT FOR CONSTRUCTION

Site & Locality Plan

| Project number | 2023.04  |
|----------------|----------|
| Date           | Oct 2023 |
| Drawn by       | AP       |
| Checked by     | DMS      |
| Drawing No.    | Revision |
| AR-011         | В        |
| Scale          | 1 : 150  |