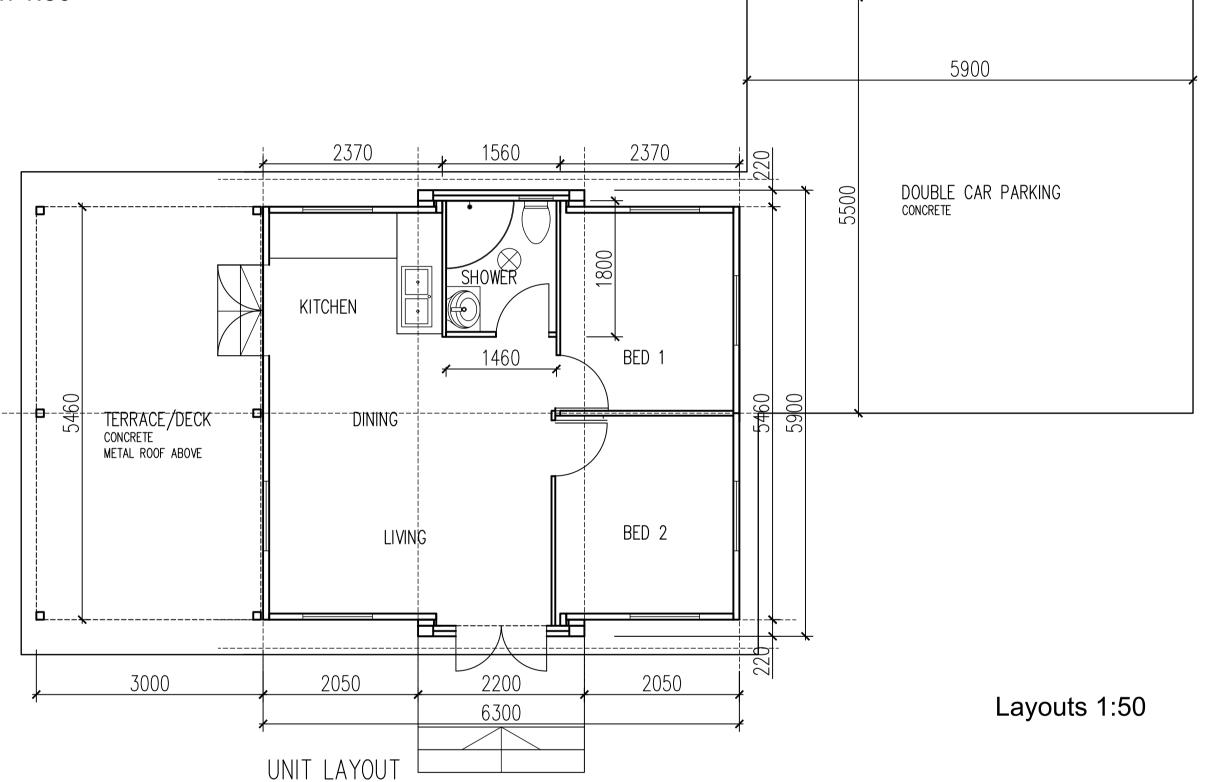

## Unit Layout Type 01

| AR-101         | В        |
|----------------|----------|
| Drawing No.    | Revision |
| Checked by     | DMS      |
| Drawn by       | AP       |
| Date           | Oct 2023 |
| Project number | 2023.04  |

1:50 & 1:100