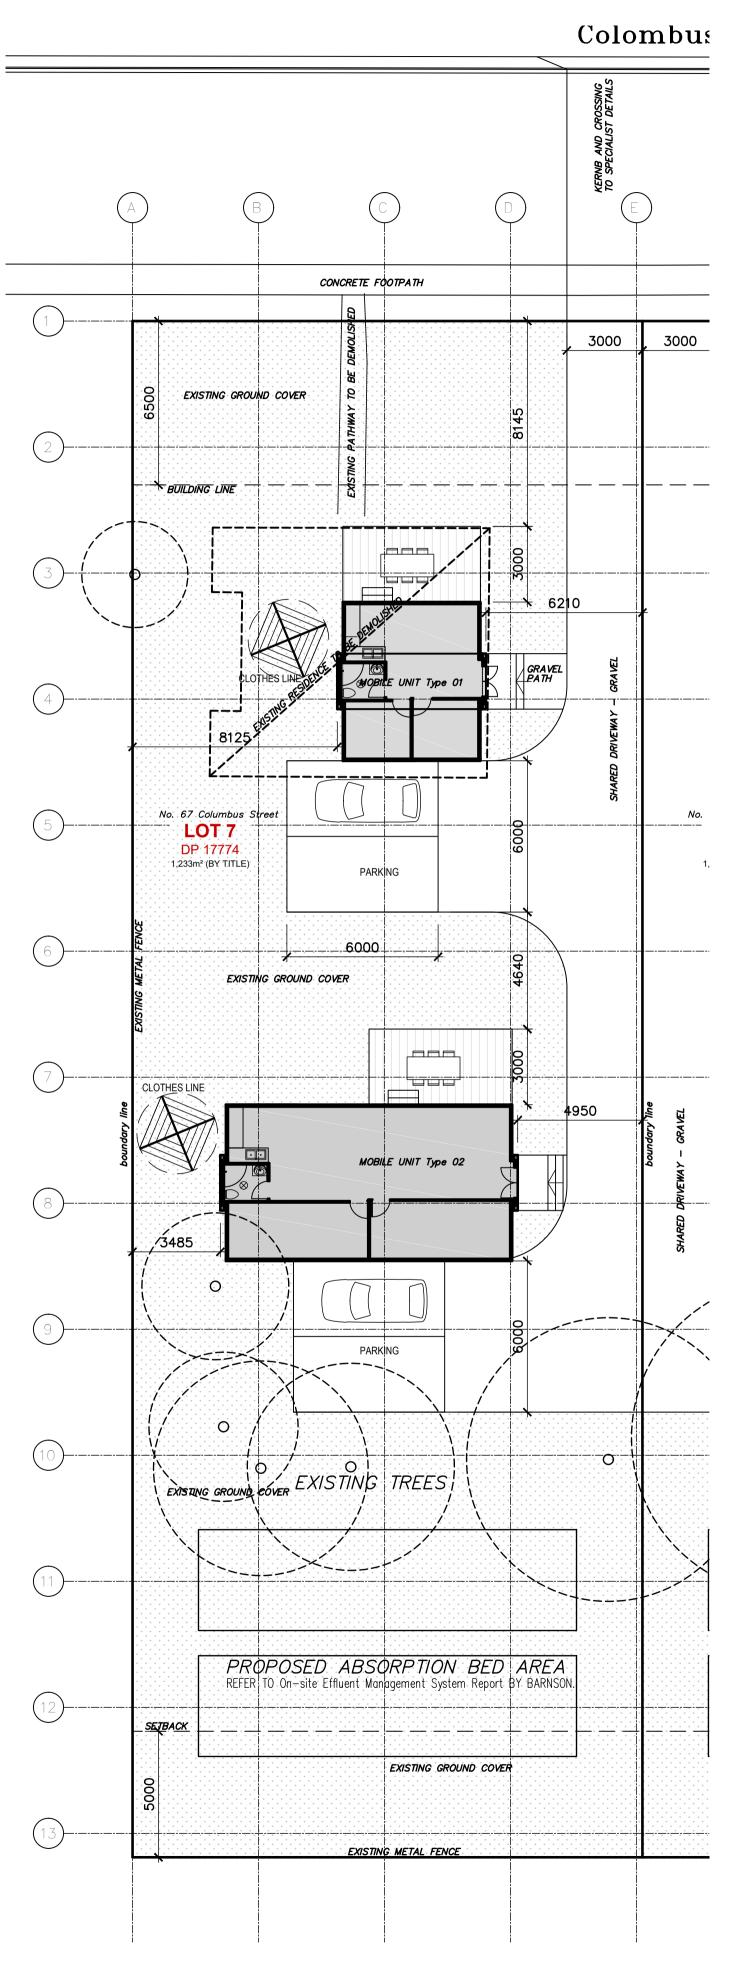

## <u>EXISTING</u> Building Carport

<u>PROPOSED</u> Movable Dwelling Type Movable Dwelling Type

TOTAL GFA TOTAL BUILDING COVER AREA (including covered terraces)

PROPOSED FSR

Site Plan 1:15

|          |                                                                                    | ABN 59 628 705 411 - Nomin                                                                                                                                              |                                                                                                                                                                                                                                                                                       | ARCHA<br>Longer Pymort NSW 2009, Alaberta Fit (151), 45407                                                                  | 76613              |  |
|----------|------------------------------------------------------------------------------------|-------------------------------------------------------------------------------------------------------------------------------------------------------------------------|---------------------------------------------------------------------------------------------------------------------------------------------------------------------------------------------------------------------------------------------------------------------------------------|-----------------------------------------------------------------------------------------------------------------------------|--------------------|--|
|          |                                                                                    | Nomir<br>NSW<br>100 H<br>Pyrmo<br>(+61)                                                                                                                                 | <section-header>DESERVEY UNDERVISED AND AND FOR ITS DURATION.</section-header>                                                                                                                                                                                                        |                                                                                                                             |                    |  |
|          |                                                                                    | THIS DRAWING IS<br>THE REPRODUCTIO<br>OF DESIM PTY. LT<br>IN NO EVENT SHA<br>COLLATERAL, INCI<br>THE USE OF THIS<br>THIS DRAWING IS<br>STRUCTURAL, MEC<br>DOCUMENTATION |                                                                                                                                                                                                                                                                                       |                                                                                                                             |                    |  |
|          |                                                                                    | WATER/DR                                                                                                                                                                | SURVEY, GEOTECH AND<br>VATER/DRAINAGE CONSULTANT                                                                                                                                                                                                                                      |                                                                                                                             |                    |  |
|          |                                                                                    | No.   P01   P02   A   B                                                                                                                                                 | Descripti<br>Preliminary Sketch<br>Preliminary Sketch<br>Issued for coordinatio<br>Issued for DA Applica                                                                                                                                                                              | Avg 202   13 Oct 2   on 03 Nov 2                                                                                            | :3<br>:023<br>2023 |  |
|          | 1233 m²                                                                            |                                                                                                                                                                         |                                                                                                                                                                                                                                                                                       |                                                                                                                             |                    |  |
|          | 103 m <sup>2</sup><br>103 m <sup>2</sup><br>103 m <sup>2</sup><br>0 m <sup>2</sup> |                                                                                                                                                                         |                                                                                                                                                                                                                                                                                       |                                                                                                                             |                    |  |
| 01<br>02 | 101 m²<br>33 m²<br>68 m²                                                           | own<br>PROJ                                                                                                                                                             | CLIENT:<br>Adam Elgarhy,<br>owner 67 Columbus Str. Ivanhoe<br>PROJECT:<br>TWO MOVABLE DWELLINGS                                                                                                                                                                                       |                                                                                                                             |                    |  |
| -<br>    | 101 m <sup>2</sup><br>51.75+87.80= 172.35m <sup>2</sup><br>0.08                    | 67 C<br>ISSUE<br>DEVE                                                                                                                                                   | Colombus Str. Iv                                                                                                                                                                                                                                                                      | Vanhoe, NSW                                                                                                                 |                    |  |
|          |                                                                                    | Si                                                                                                                                                                      | Site & Locality Plan                                                                                                                                                                                                                                                                  |                                                                                                                             |                    |  |
|          |                                                                                    | Project r                                                                                                                                                               | number                                                                                                                                                                                                                                                                                | 2023.04                                                                                                                     |                    |  |
|          |                                                                                    | Date<br>Drawn b                                                                                                                                                         | у                                                                                                                                                                                                                                                                                     | Oct 2023                                                                                                                    | \$<br>             |  |
|          |                                                                                    | Checked                                                                                                                                                                 | -                                                                                                                                                                                                                                                                                     | DMS                                                                                                                         |                    |  |
|          |                                                                                    |                                                                                                                                                                         | <b>L-011</b>                                                                                                                                                                                                                                                                          | B                                                                                                                           |                    |  |
| :0       |                                                                                    | Scale                                                                                                                                                                   |                                                                                                                                                                                                                                                                                       | 1 : 15                                                                                                                      | 0                  |  |
| 50       |                                                                                    | form and by any m<br>Ltd<br>All dimensions an<br>production of sho<br>Do not scale from<br>All mistakes, omis<br>being noted or sus                                     | pyright of DESIM Pty Ltd. It may ne<br>teans, as a whole or in parts witho<br>d levels are to be confirmed on site<br>p-drawings or manufacture of com<br>drawing, refer to written dimension<br>sions or discrepancies to be broug<br>spected.<br>Iy with NBC, relevant standards an | ut written permission from DESII<br>e before commencing any work o<br>ponents.<br>ns.<br>ght to Architect's attention as so | M Pty<br>or        |  |