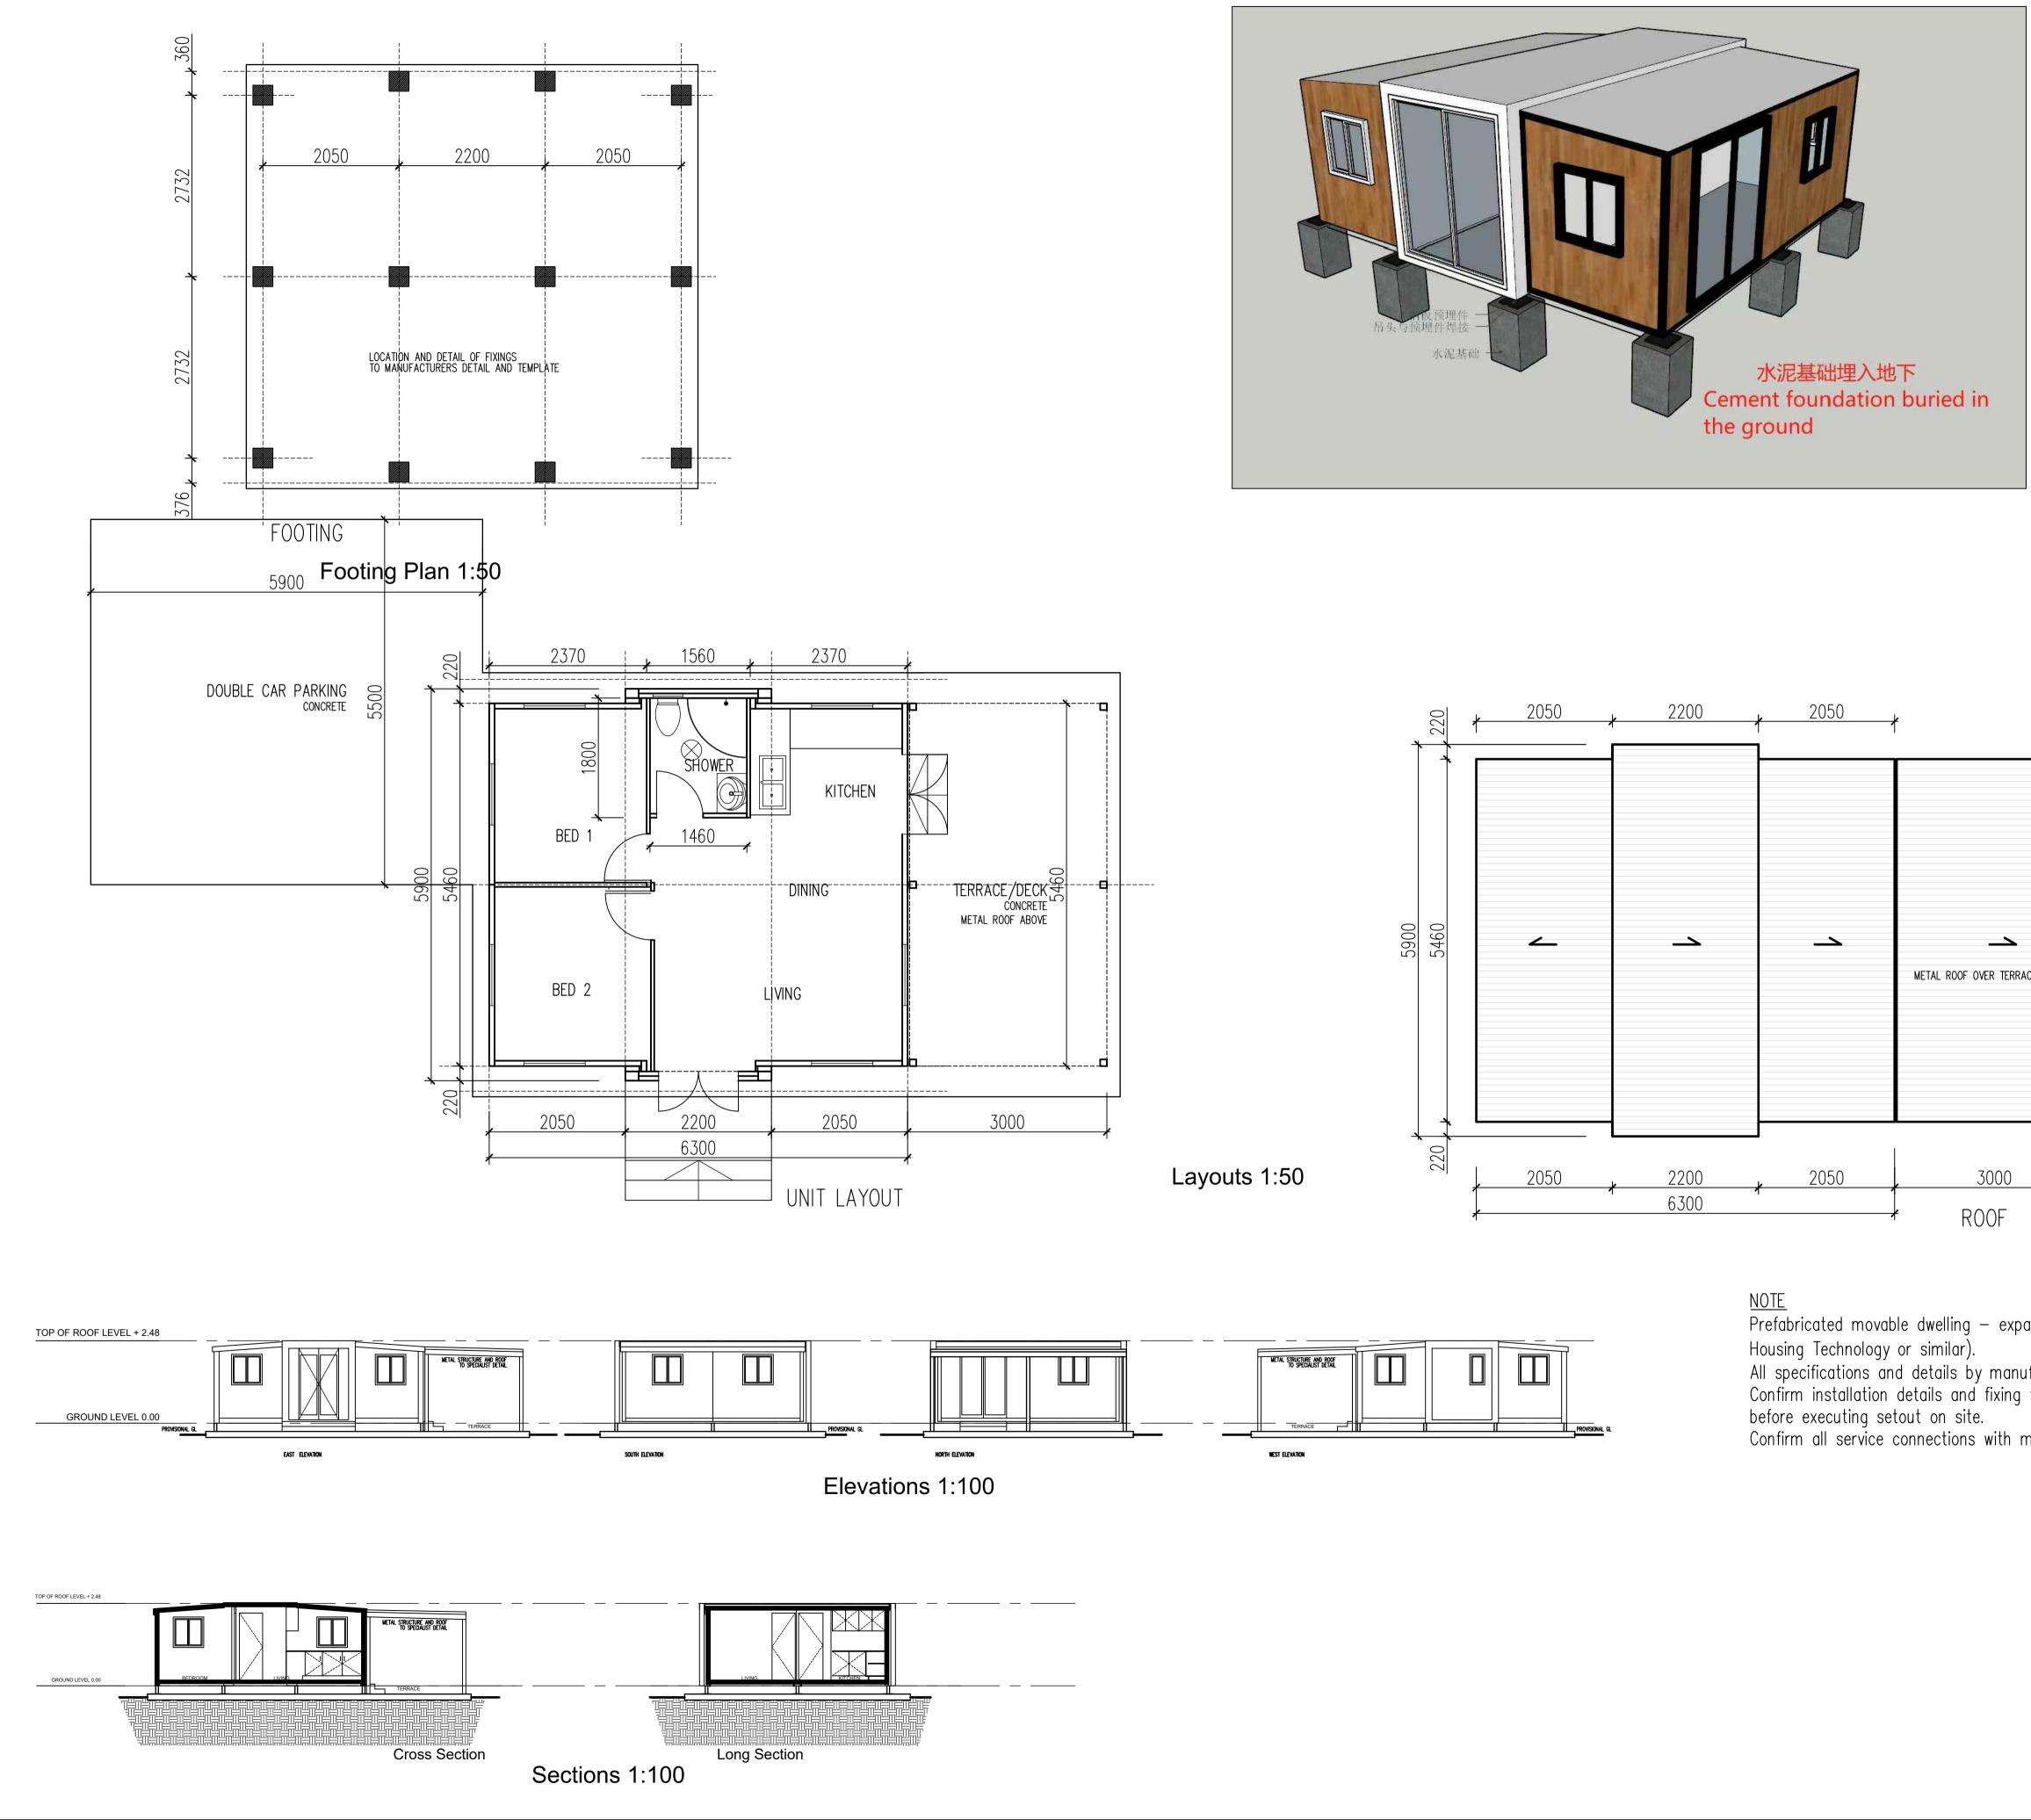

<u>NOTE</u> Prefabricated movable dwelling — expandable container (Hebei Integrated Housing Technology or similar). All specifications and details by manufacturer. Confirm installation details and fixing templates with manufacturer before executing setout on site. Confirm all service connections with manufacturer before setout on site.