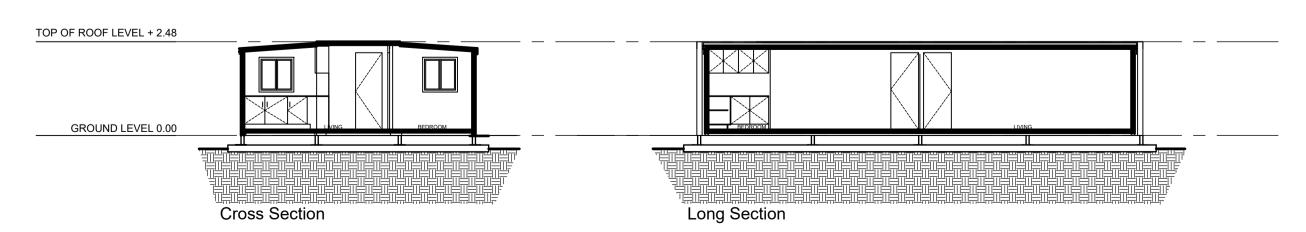

Layouts 1:50 Footing Plan 1:50

Elevations 1:100

Sections 1:100

<u>NOTE</u> Prefabricated movable dwelling — expandable container (Hebei Integrated Housing Technology or similar).

All specifications and details by manufacturer.

# Unit Layout Type 02

| Project number | 2023.04        |
|----------------|----------------|
| Date           | Oct 2023       |
| Drawn by       | AP             |
| Checked by     | DMS            |
| Drawing No.    | Revision       |
| AR-102         | С              |
| Scale @A1      | 1 : 50 & 1:100 |