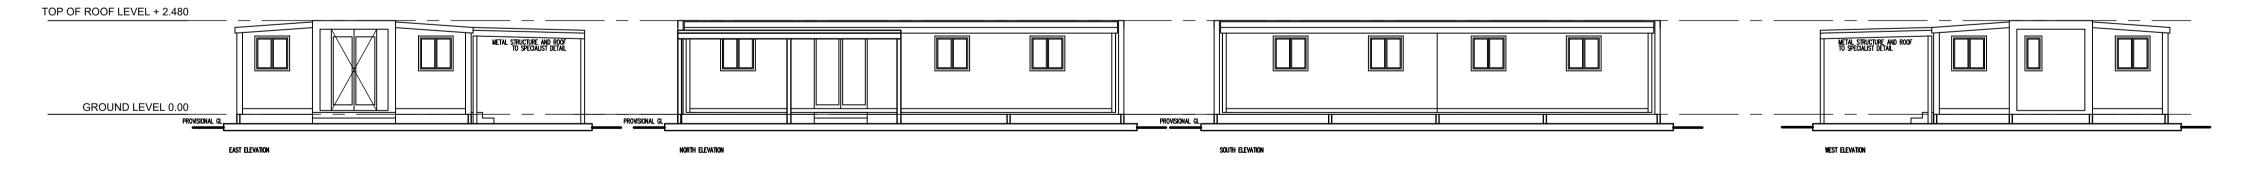

Layouts 1:50 Footing Plan 1:50

Elevations 1:100

Sections 1:100

<u>NOTE</u> Prefabricated movable dwelling — expandable container (Hebei Integrated Housing Technology or similar).

All specifications and details by manufacturer.

# Unit Layout Type 02

| Project number | 2023.04        |
|----------------|----------------|
| Date           | Oct 2023       |
| Drawn by       | AP             |
| Checked by     | DMS            |
| Drawing No.    | Revision       |
| AR-102         | С              |
| Scale @A1      | 1 : 50 & 1:100 |