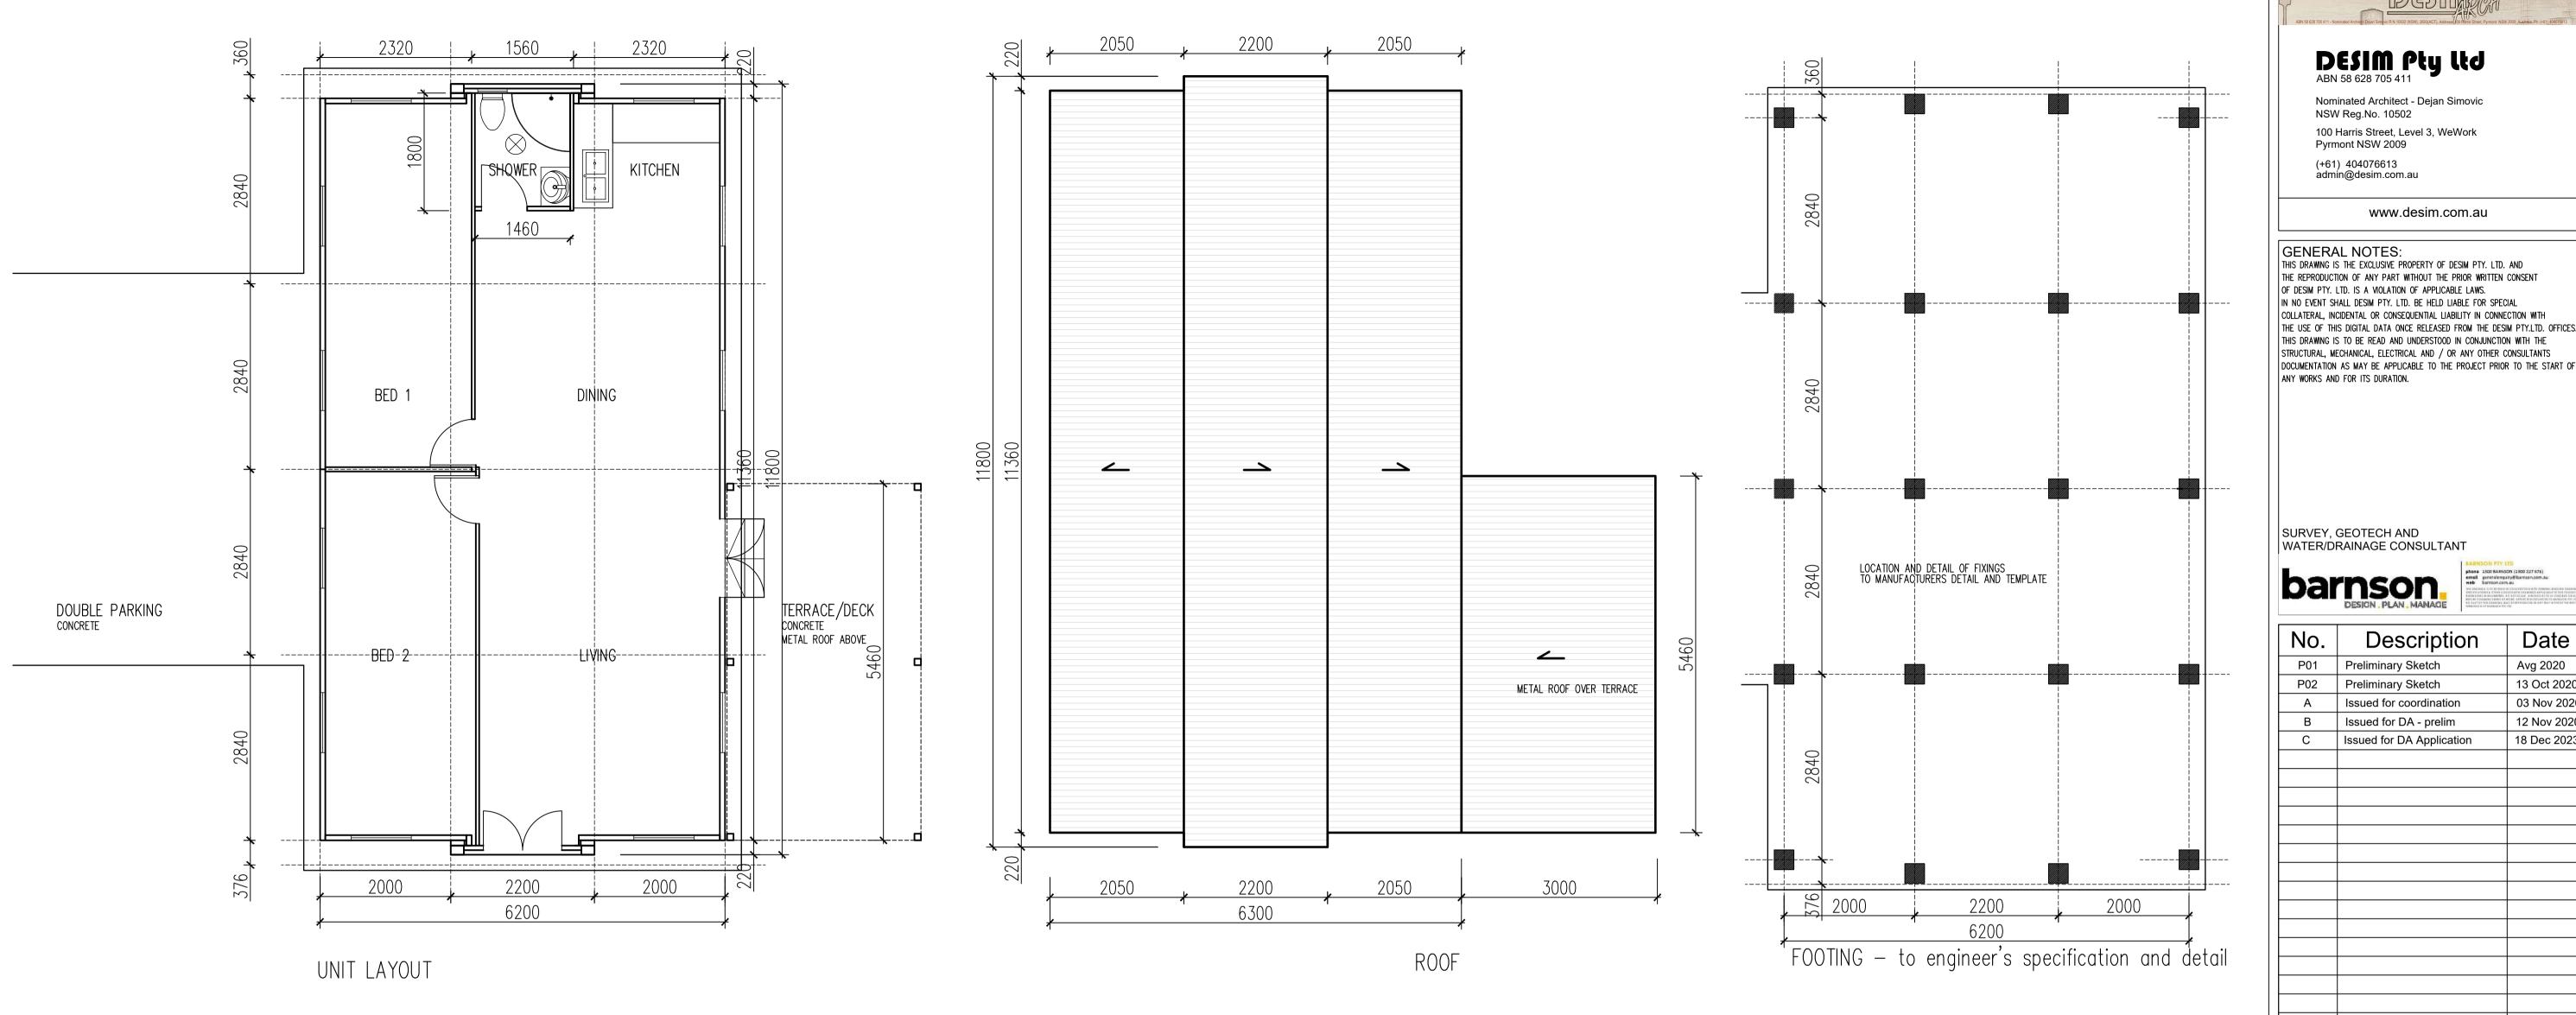

Layouts 1:50 Footing Plan 1:50

Elevations 1:100

Sections 1:100

<u>NOTE</u> Prefabricated movable dwelling — expandable container (Hebei Integrated Housing Technology or similar).

All specifications and details by manufacturer.

# Unit Layout Type 02

| Project number | 2023.04        |
|----------------|----------------|
| Date           | Oct 2023       |
| Drawn by       | AP             |
| Checked by     | DMS            |
| Drawing No.    | Revision       |
| AR-102         | С              |
| Scale @A1      | 1 : 50 & 1:100 |