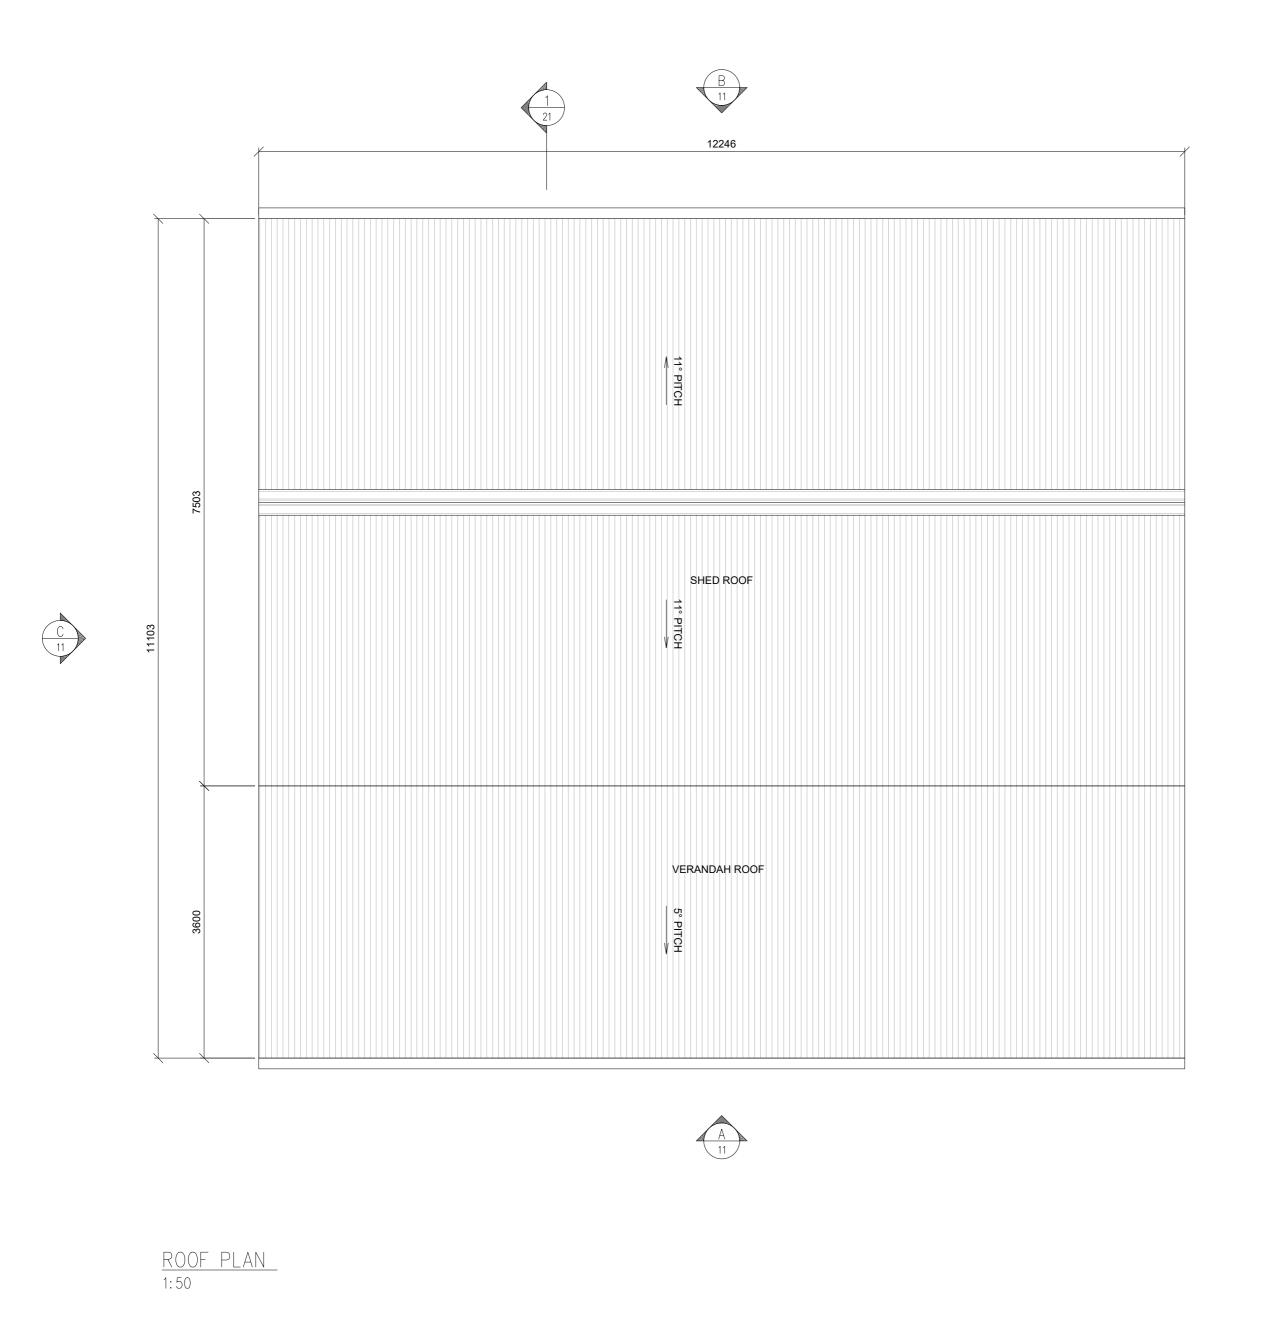

NOTE: ACCESS DOORS / WINDOWS BY CLIENT

FINISH: \_ REFER TO SPECIFICATION DETAILS If in Doubt, ASK! DM 08.12.20 BY DATE A ISSUED FOR APPROVAL REV DESCRIPTION

TREATMENT

Fax: 82805689

CHECKED. BSC

NOTE:
1. DESIGN DRAWINGS ONLY. FOR STRUCTURAL LAYOUTS, DETAILS & ENGINEERING, SEE OTHERS.