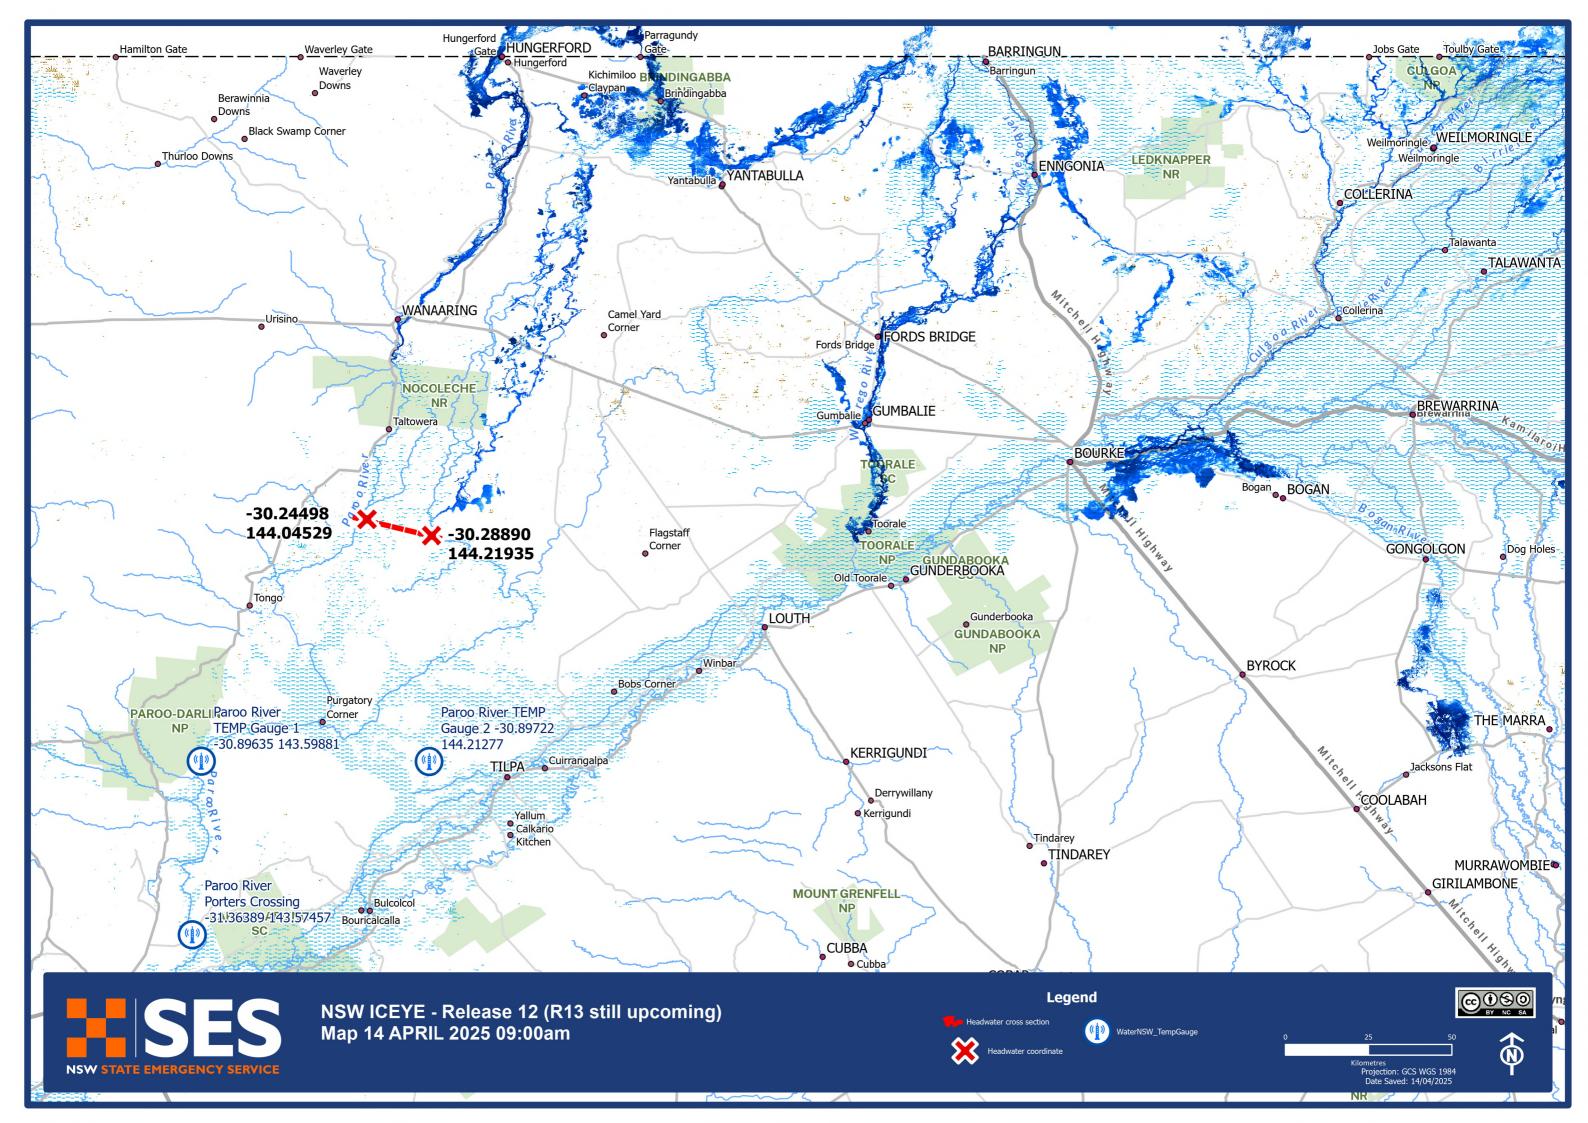

#### **KEY POINTS**

- \* Paroo River at Wanaaring has peaked (08/04/2025) and continues to fall slowly.
- \* Warrego River at Barringun has peaked (11/04/2025) and is falling. Further rises are possible with more upstream flows.
- \* Barwon River at Walgett is currently 11.67m and has peaked below the 12.00m predicted. BOM warning has been updated, next update is scheduled for Monday 14/04/25 16:00.
- \* Headwaters of the Paroo have reached approximately **144.04529° E, -30.24498 S** as at 13/04/2025.

# **WESTERN ZONE**

PAROO RIVER HEADWATERS
PLANET Image Date: 13 APRIL 2025
NSW ICEYE - Release 12 (R13 still upcoming)
Map 14 APRIL 2025 09:00am

Imagery: Image © 2025 Planet Labs PBC