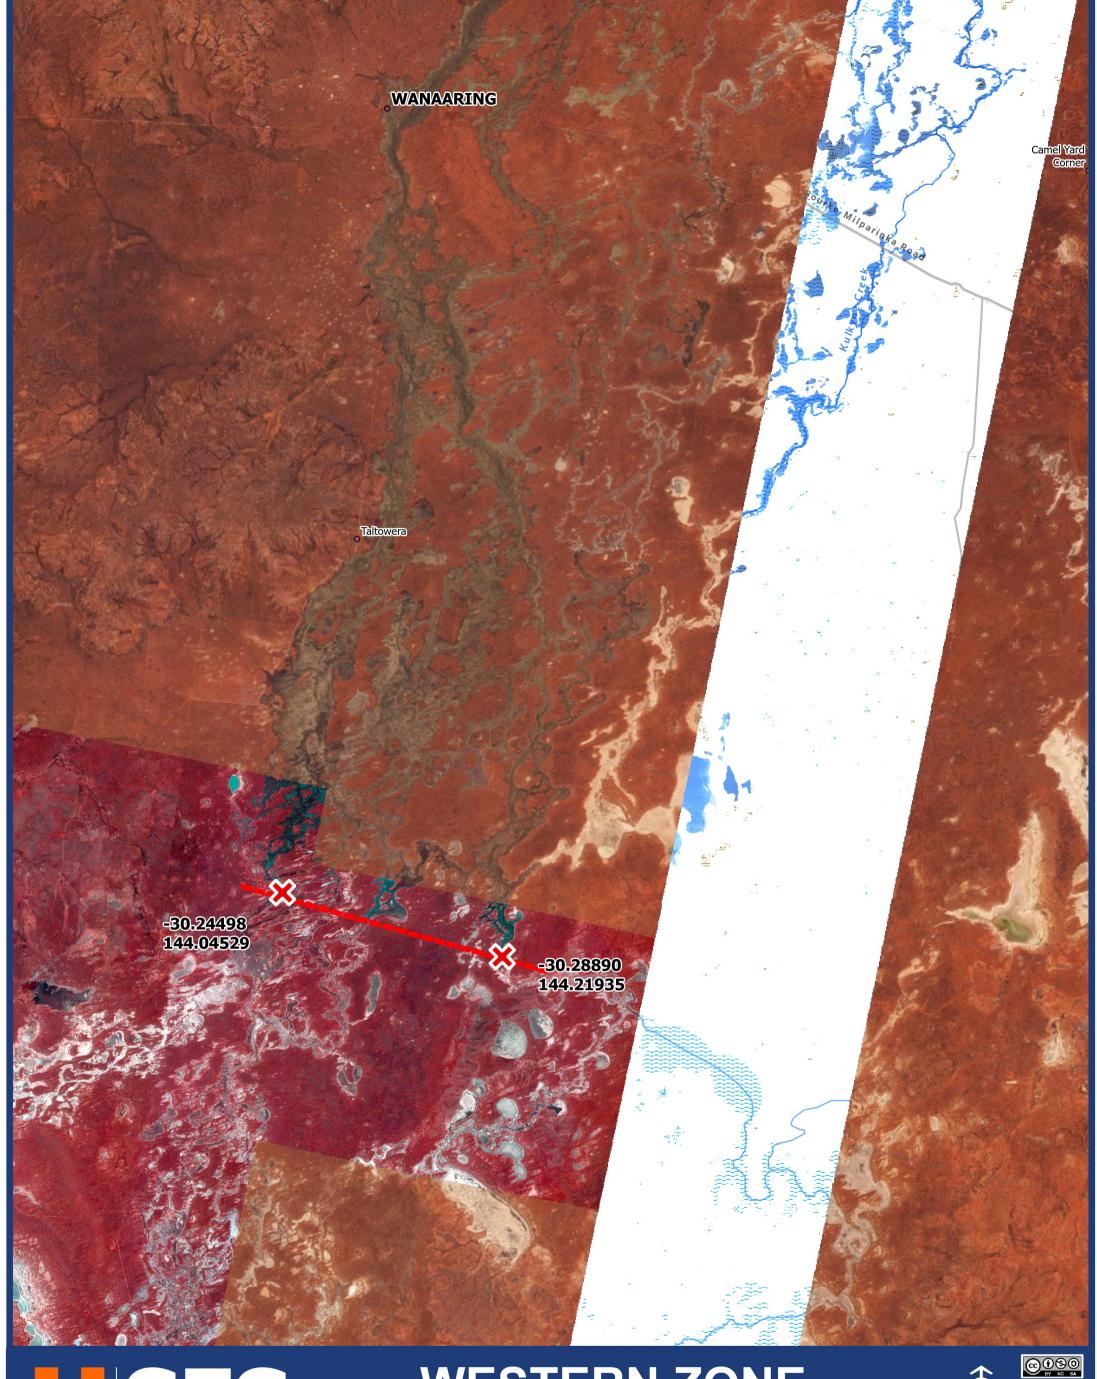

#### **KEY POINTS**

- \* Paroo River at Wanaaring has peaked (08/04/2025) and continues to fall slowly.
- \* Warrego River at Barringun has peaked (11/04/2025) and is falling. Further rises are possible with more upstream flows.
- \* Barwon River at Walgett is currently 11.67m and has peaked below the 12.00m predicted. BOM warning has been updated, next update is scheduled for Monday 14/04/25 16:00.
- \* Headwaters of the Paroo have reached approximately **144.04529° E, -30.24498 S** as at 13/04/2025.

# **WESTERN ZONE**

**PAROO RIVER PLANET Image Date: 13 APRIL 2025** NSW ICEYE - Release 12 (R13 still upcoming)

Projection: WGS 1984 Web Mercator Auxiliary Sphere
Date Saved: 14/04/2025 Map 14 APRIL 2025 09:00am