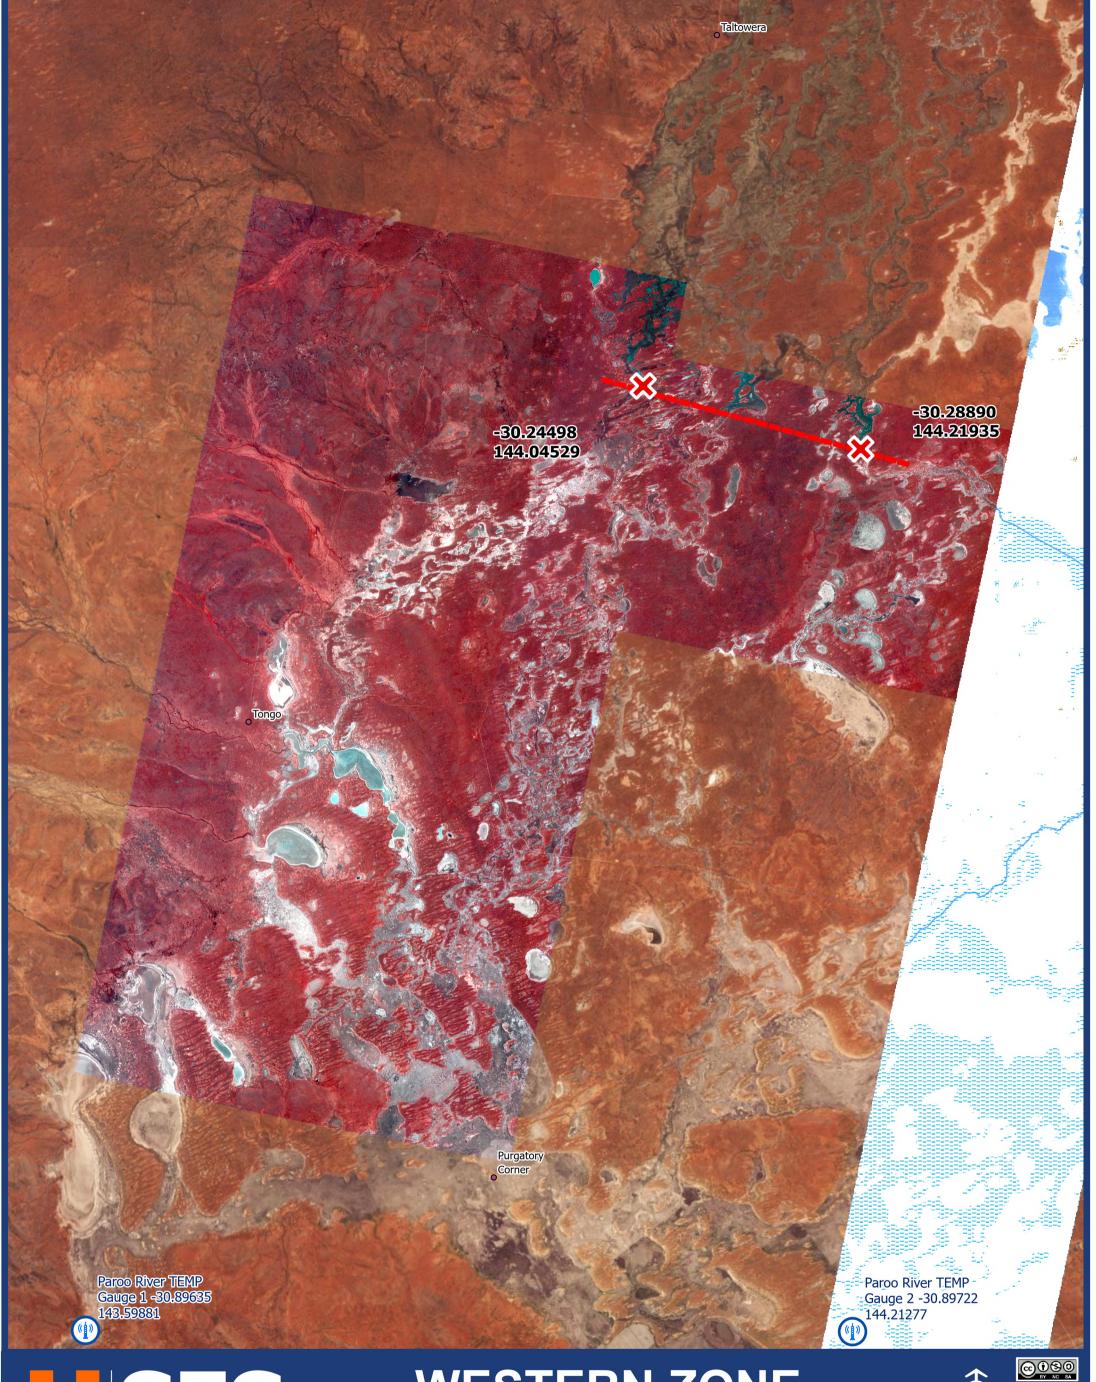

#### **KEY POINTS**

- \* Paroo River at Wanaaring has peaked (08/04/2025) and continues to fall slowly.
- \* Warrego River at Barringun has peaked (11/04/2025) and is falling. Further rises are possible with more upstream flows.
- \* Barwon River at Walgett is currently 11.67m and has peaked below the 12.00m predicted. BOM warning has been updated, next update is scheduled for Monday 14/04/25 16:00.
- \* Headwaters of the Paroo have reached approximately **144.04529° E, -30.24498 S** as at 13/04/2025.

# **WESTERN ZONE**

PAROO RIVER HEADWATERS
PLANET Image Date: 13 APRIL 2025
NSW ICEYE - Release 12 (R13 still upcoming)
Map 14 APRIL 2025 09:00am

Imagery: Image © 2025 Planet Labs PBC

# **WESTERN ZONE**

**PAROO RIVER PLANET Image Date: 13 APRIL 2025** NSW ICEYE - Release 12 (R13 still upcoming)

Projection: WGS 1984 Web Mercator Auxiliary Sphere
Date Saved: 14/04/2025 Map 14 APRIL 2025 09:00am