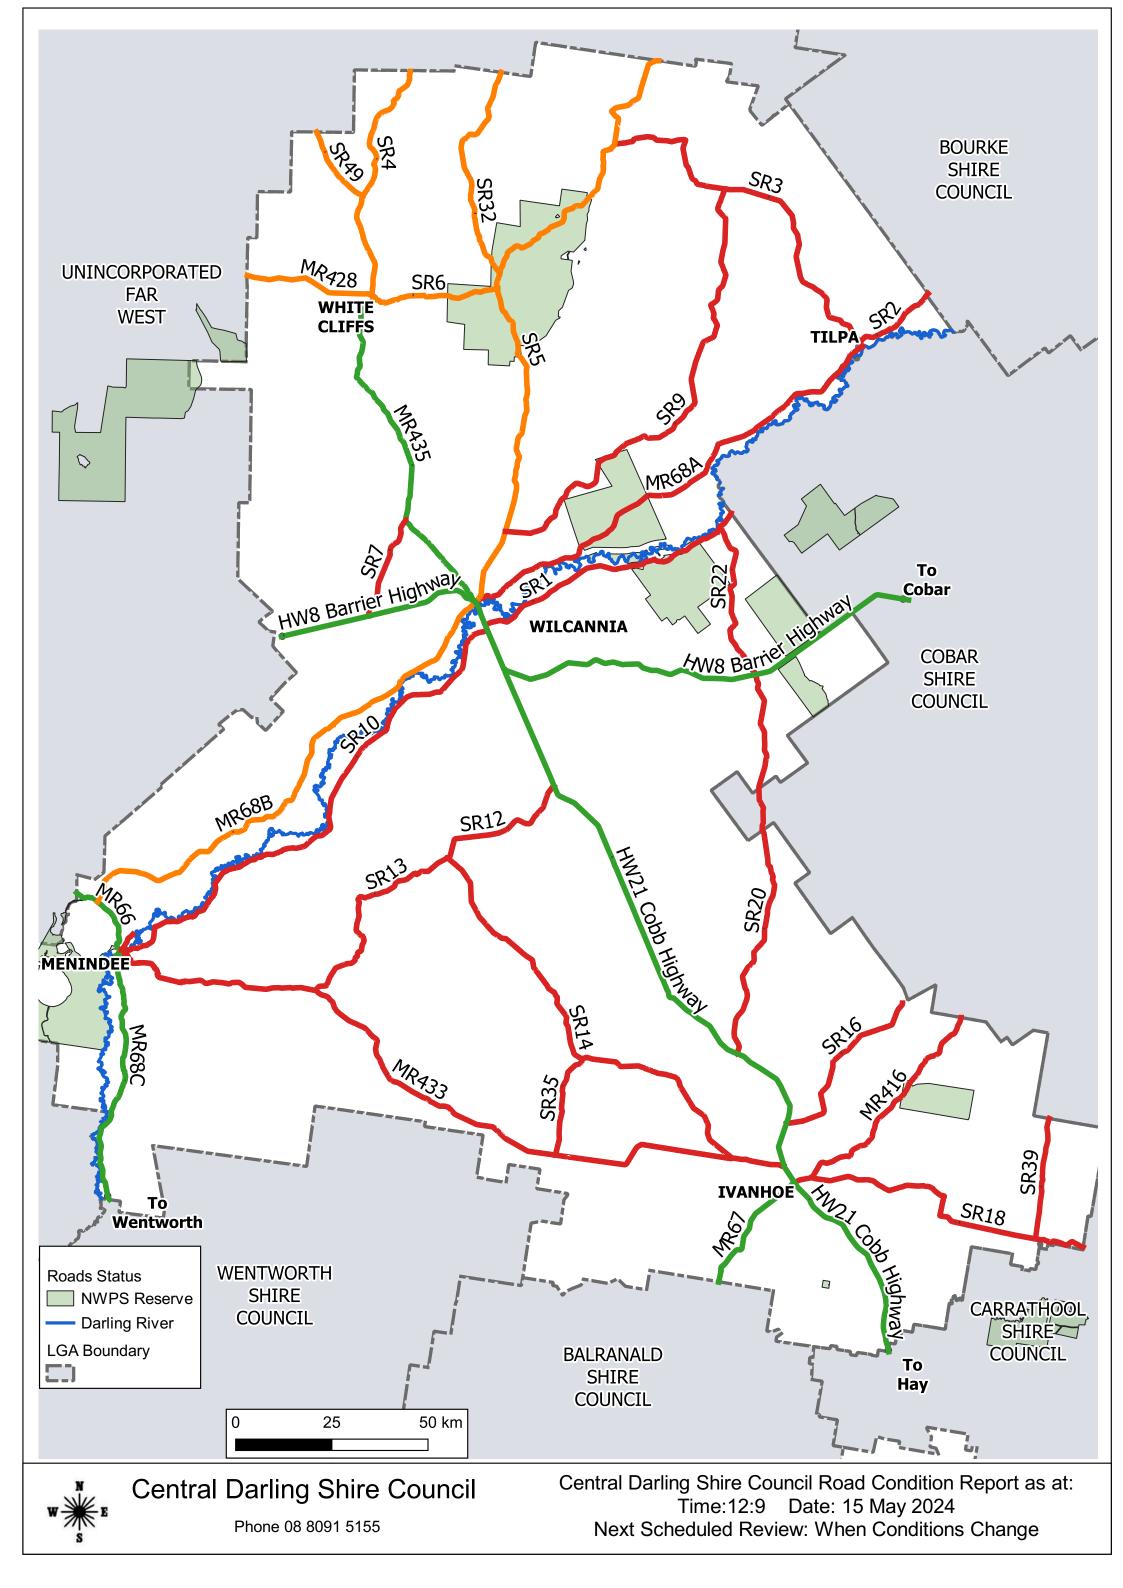

| Road Number         | Road Name                                  | Status  | Comments |
|---------------------|--------------------------------------------|---------|----------|
| HW8 Barrier Highway | Barrier Highway - Cobar to Wilcannia       | Open    |          |
| HW8 Barrier Highway | Barrier Highway - Wilcannia to Broken Hill | Open    |          |
| HW21 Cobb Highway   | Cobb Highway - Ivanhoe to Mossgiel         | Open    |          |
| HW21 Cobb Highway   | Cobb Highway - Wilcannia to Ivanhoe        | Open    |          |
| SR20                | Baden Park Road                            | Closed  |          |
| SR22                | Cultowa Road                               | Closed  |          |
| SR7                 | Dry Lake Road                              | Closed  |          |
| SR1                 | East Tilpa Road                            | Closed  |          |
| SR32                | Glendara Road                              | Caution |          |
| SR6                 | Mandalay Road                              | Caution |          |
| SR4                 | Monolon Road                               | Caution |          |
| SR39                | Moolah – Trida Road                        | Closed  |          |
| SR9                 | Norma Downs Road                           | Closed  |          |
| MR435               | Opal Miner Way                             | Open    |          |
| SR37                | Racecourse Road                            | Closed  |          |
| SR35                | Surveyors Lake Road                        | Closed  |          |
| SR16                | Tasman Road                                | Closed  |          |
| SR13                | Teryawynia – Ashmont Road                  | Closed  |          |
| SR14                | Teryawynia – Coolaminya Road               | Closed  |          |
| SR12                | Teryawynia Road                            | Closed  |          |
| SR2                 | Tilpa - Louth Road                         | Closed  |          |
| SR3                 | Tongo Road                                 | Closed  |          |
| SR18                | Trida Road                                 | Closed  |          |
| SR5                 | Wanaaring Road                             | Caution |          |
| SR10                | Wilcannia – Menindee East Road             | Closed  |          |
| SR49                | Yancannia Road                             | Caution |          |
| MR67                | Balranald Road                             | Open    |          |
| MR416               | Cobar – Ivanhoe Road                       | Closed  |          |
| MR428               | Kayrunnera Road                            | Caution |          |
| MR66                | Menindee – Broken Hill Road                | Open    |          |
| MR433               | Menindee - Ivanhoe Road                    | Closed  |          |
| MR68C               | Pooncarie Road                             | Open    |          |
| MR68A               | West Tilpa Road                            | Closed  |          |
| MR68B               | Wilcannia - Menindee West Road             | Caution |          |